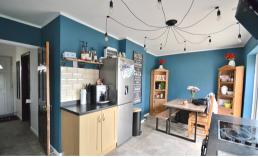

#### Kitchen Diner

8' 8" x 18' 9" (2.64m x 5.71m) Double glazed doors and window to rear, fitted kitchen with integrated oven and hob with extractor above, space for