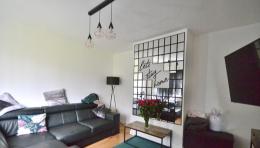

#### Lounge

11' 0" x 12' 5" (3.35m x 3.78m) Double glazed window to front, radiator and laminate flooring.