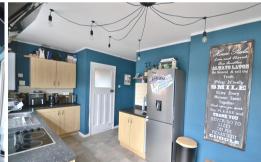

#### Kitchen Diner

8' 8" x 18' 9" (2.64m x 5.71m) Double glazed doors and window to rear, fitted kitchen with integrated oven and hob with extractor above, space for