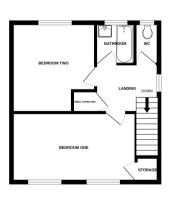

# Landing

Double glazed window to side, access to loft, and fitted carpet.

#### Bedroom One

8' 10" x 15' 8" (2.69m x 4.78m) Double glazed windows to front, radiator, storage cupboard and laminate flooring.

#### Bedroom Two

11' 0" x 10' 9" (3.35m x 3.28m) Double glazed window to rear, radiator and laminate flooring..

#### Bathroom

5' 7" x 4' 11" (1.70m x 1.50m) Double glazed window to rear, panel bath, pedestal wash hand basin, and vinyl flooring.

# W/c

Double glazed window to rear, low flush w/c and vinyl flooring.