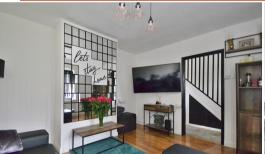

#### Lounge

11' 0" x 12' 5" (3.35m x 3.78m) Double glazed window to front, radiator and laminate flooring.