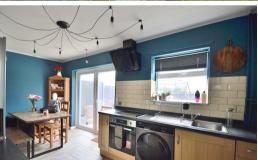

#### Kitchen Diner

8' 8" x 18' 9" (2.64m x 5.71m) Double glazed doors and window to rear, fitted kitchen with integrated oven and hob with extractor above, space for