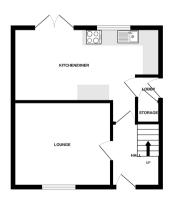

# 50 Le Strange Avenue, King's Lynn, Norfolk PE30 2PQ

£165,000

A well presented two double bedroom semi-detached home situated in North Lynn. The accommodation comprises hall, lounge, kitchen / diner, landing, two double bedrooms, bathroom and separate w/c. The property further benefits from gas central heating and low maintenance rear garden. Local amenities can be found within walking distance with more extensive facilities found in King's Lynn Town Centre including a main line rail link into Cambridge and London King's Cross.

## Hall

Double glazed door to front, tiled flooring and stairs to first floor.

#### Kitchen Diner

8' 8" x 18' 9" (2.64m x 5.71m) Double glazed doors and window to rear, fitted kitchen with integrated oven and hob with extractor above, space for

## Lobby

With storage cupboard

#### Garden

To the front of the property is a garden laid to lawn with a brick wall boundary.

To the rear of the property is a garden laid to paving and artificial grass.

FPC Rating: Awaiting

GROUND FLOO

1ST FLOOR