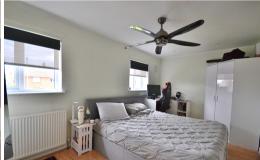

#### Bedroom One

8' 10" x 15' 8" (2.69m x 4.78m) Double glazed windows to front, radiator, storage cupboard and laminate flooring.

#### Bedroom Two

11' 0" x 10' 9" (3.35m x 3.28m) Double glazed window to rear, radiator and laminate flooring..