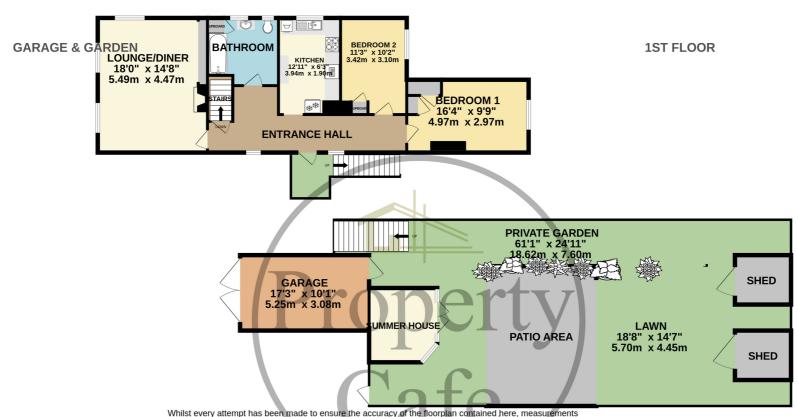

Whilst every attempt has been made to ensure the accuracy of the floorplan contained here, measurements of doors, windows, rooms and any other items are approximate and no responsibility is taken for any error, omission or mis-statement. This plan is for illustrative purposes only and should be used as such by any prospective purchaser. The services, systems and appliances shown have not been tested and no guarantee as to their operability or efficiency can be given.

Made with Metropix ©2023

An Immaculate First Floor Apartment \* Two Good Size Double Bedrooms \* Lovely Dual Aspect Lounge Pleasant Views \* Extensive Inner Hall/Landing Area \* Modern Kitchen & Bathroom \* Central Heated & Double Glazed \* Direct Access To Private Garden \* Access To Good Size Loft With Scope & Potential \* Lovely 70ft West Facing Private Rear Garden \* Summer House & Two Sheds \* Single Garage & Additional Parking \* Immaculate Decor/Condition Throughout \* Highly Sought After Bexhill Downs Location \* Sold As A Freehold Apartment \* Low Outgoings \* Viewing Highly Recommended \* Call 01424 224488.

Flat 2, 5 Down Road, Bexhill-on-Sea, East Sussex, TN39 4HD
An Immaculate Two Bed First Floor FREEHOLD Apartment With Private Garden & Garage £269,950

The Property Cafe is delighted to offer for sale this immaculate very spacious Freehold Two Bedroom First Floor Apartment With Garden & Garage. Accommodation & benefits include: A secure communal entrance with well kept communal hall. An inner door leads to carpeted stairs rising to a full length inner landing/hall area. There is a very spacious dual aspect lounge-diner offering ample space to relax and entertain with pleasant views of the church and towards the Downs and there there is a built media wall offering space for a log-burner. You will note that both bedrooms are good size double bedrooms and there is a lovely modern fitted kitchen with built in appliances with breakfast bar. The bathroom is also a good size with modern suite, storage housing the boiler, access to the loft and newly laid vinyl flooring. The apartment is both central heated & fully double glazing and as the floor plan will illustrate the landing area offers direct access down to a 70ft lovely landscaped garden with patio, central lawn, various mature plants, a good size summer house with power offering many versatile uses, two timber sheds and side access out to the front. The garage itself is a good size single garage with double doors to the front where there is an addition parking space & there is a rear curtesy door out to the garden. Please note the apartment is offered for sale as as Freehold Apartment and for any additional details or to arrange a viewing please call our Bexhill team on 01424 224488.