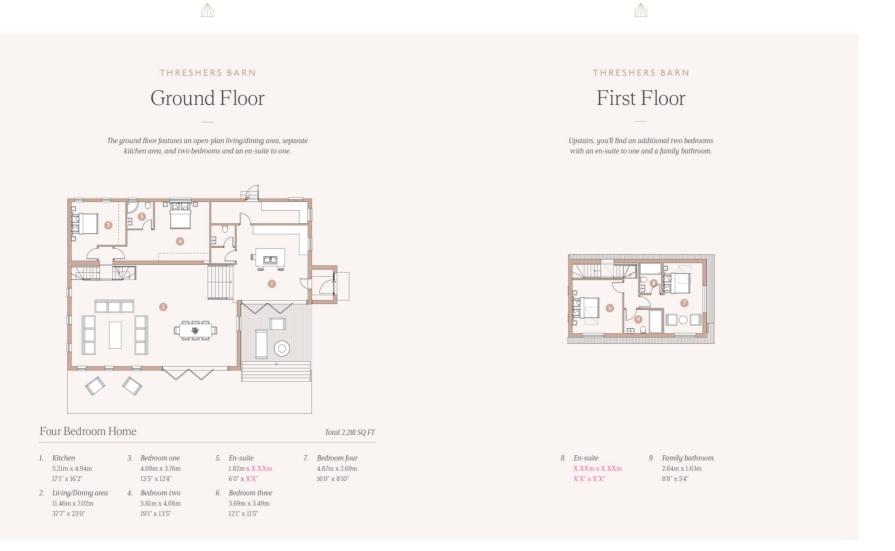

## country properties

Set within an exclusive development of six new build barn style homes, Threshers Barn, is a beautiful high-spec four bedroom home situated in the quiet village of Gamlingay.

With modern contemporary spaces, the property has open plan living/dining and a separate kitchen, with two bedrooms on the ground floor. Upstairs has a further two bedrooms, en-suite and family bathroom. With bespoke kitchen and utility, engineered timber flooring to the living areas, carpets to the first floor and porcelain floor tiles to the bathrooms. Underfloor heating to the ground floor and radiators to the first floor, air source heat pump and interior designed finishes.