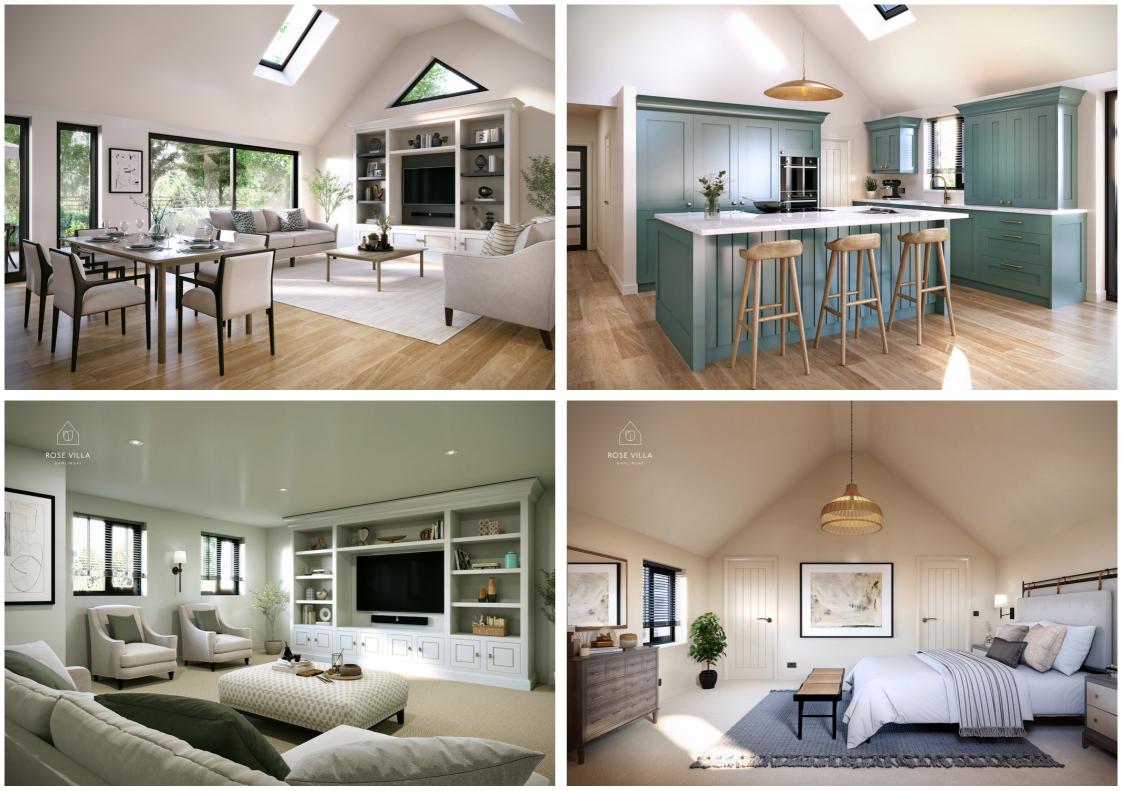

## country properties

Set within an exclusive development of six new build barn style homes, Threshers Barn, is a beautiful high-spec four bedroom home situated in the quiet village of Gamlingay.

With modern contemporary spaces, the property has open plan living/dining and a separate kitchen, with two bedrooms on the ground floor. Upstairs has a further two bedrooms, en-suite and family bathroom. With bespoke kitchen and utility, engineered timber flooring to the living areas, carpets to the first floor and porcelain floor tiles to the bathrooms. Underfloor heating to the ground floor and radiators to the first floor, air source heat pump and interior designed finishes.

All measurements are approximate and quoted in metric with imperial equivalents and for general guidance only and whilst every attempt has been made to ensure accuracy, they must not be relied on. The fixtures, fittings and appliances referred to have not been tested and therefore no guarantee can be given and that they are in working order. Internal photographs are reproduced for general information and it must not be inferred that any item shown is included with the property. For a free valuation, contact the numbers listed on the brochure.