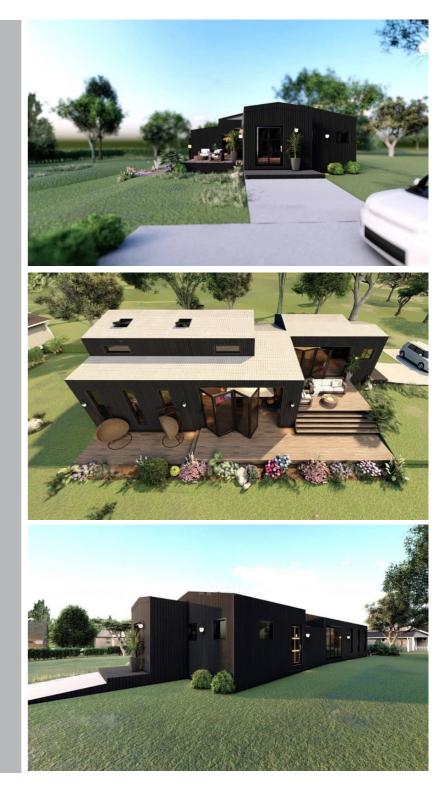

## Threshers Barn

Little Heath, Gamlingay, Cambridgeshire, SGI9 3LL Guide Price £935,000

## country properties

Set within an exclusive development of six new build barn style homes, Threshers Barn, is a beautiful high-spec four bedroom home situated in the quiet village of Gamlingay.

With modern contemporary spaces, the property has open plan living/dining and a separate kitchen, with two bedrooms on the ground floor. Upstairs has a further two bedrooms, en-suite and family bathroom. With bespoke kitchen and utility, engineered timber flooring to the living areas, carpets to the first floor and porcelain floor tiles to the bathrooms. Underfloor heating to the ground floor and radiators to the first floor, air source heat pump and interior designed finishes.

The gardens have external lighting, porcelain rear patio and EV charging point.

NOTE: Images are for illustrative purposes only

Nestled in the quiet popular village of Gamlingay, in the Cambridgeshire countryside, whilst peaceful there is a supermarket, doctors surgery and post office close by. The market towns of Biggleswade and Sandy are just a short drive away, with pubs, independent shops and farm shops. Just a 40 minute drive and you can be in the city of Cambridge with its famous universities, amazing architecture and bustling array of shops and restaurants.

- Beautiful four bedroom barn style home
- Family bathroom and two en-suites
- Exclusive private development
- High specification throughout
- Underfloor heating to the ground floor
- Solar panels
- 10 year Buildzone warranty