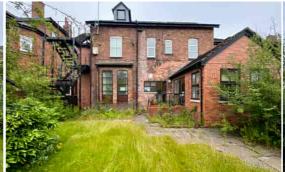

## SUBSTANTIAL DETACHED PROPERTY with DEVELOPMENT POTENTIAL - NO CHAIN

Occupying a generous 0.27-acre plot and extending to over 4,200 sq ft (GIA), this impressive detached property was most recently used as a residential care facility and offers excellent potential for restoration or redevelopment, subject to the necessary consents.

The accommodation is arranged over three floors and is currently configured into a number of self-contained suites, each comprising a lounge/bedroom area, private kitchen, and en-suite shower room. A large residents' lounge is located on the ground floor along with a principal kitchen which was formerly used by staff. Original architectural features remain throughout, adding character and charm to the generous layout.