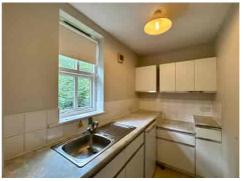

The accommodation is arranged over three floors and is currently configured into a number of self-contained suites, each comprising a lounge/bedroom area, private kitchen, and en-suite shower room. A large residents' lounge is located on the ground floor along with a principal kitchen which was formerly used by staff. Original architectural features remain throughout, adding character and charm to the generous layout.