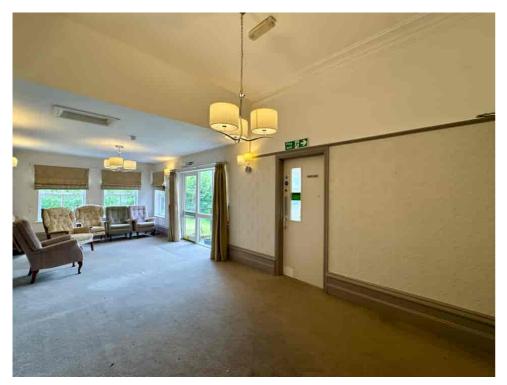

The accommodation is arranged over three floors and is currently configured into a number of self-contained suites, each comprising a lounge/bedroom area, private kitchen, and en-suite shower room. A large residents' lounge is located on the ground floor along with a principal kitchen which was formerly used by staff. Original architectural features remain throughout, adding character and charm to the generous layout.