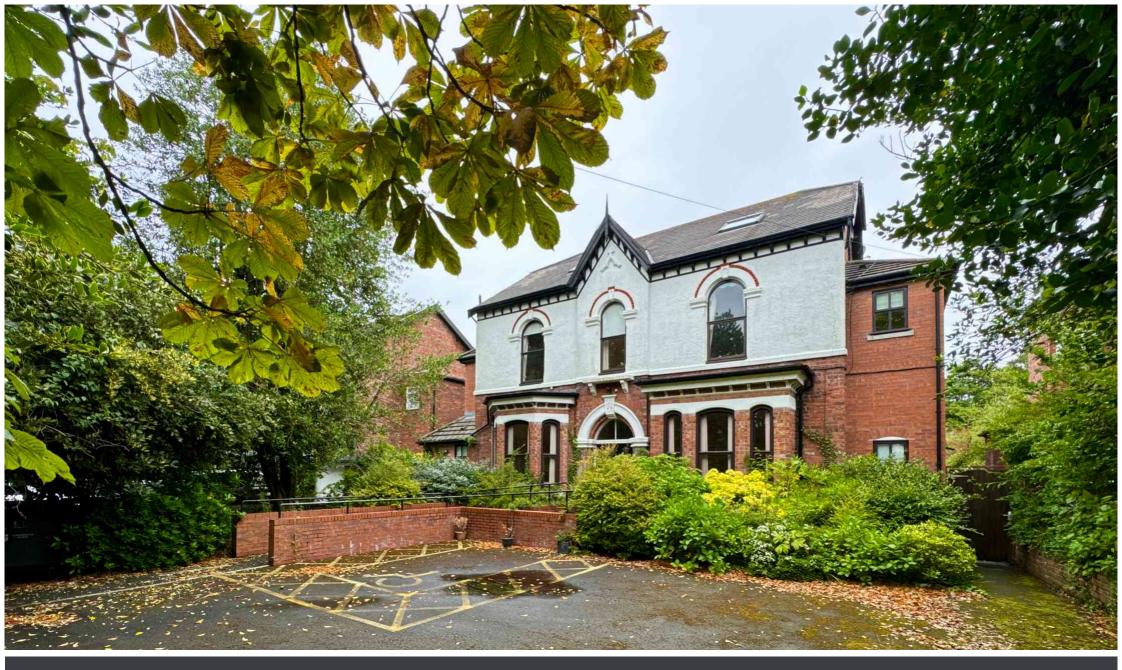

Freshfield Road, Formby, L37 3HW

£850,000

## SUBSTANTIAL DETACHED PROPERTY with DEVELOPMENT POTENTIAL - NO CHAIN

Occupying a generous 0.27-acre plot and extending to over 4,200 sq ft (GIA), this impressive detached property was most recently used as a residential care facility and offers excellent potential for restoration or redevelopment, subject to the necessary consents.

Externally, the property benefits from ample off-road parking to the front and a mature, enclosed garden to the rear.

This substantial building would lend itself well to conversion back to a single private residence, apartments, supported living, or HMO use (subject to consents), and is offered with the benefit of no onward chain.