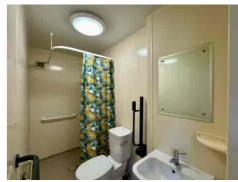

The accommodation is arranged over three floors and is currently configured into a number of self-contained suites, each comprising a lounge/bedroom area, private kitchen, and en-suite shower room. A large residents' lounge is located on the ground floor along with a principal kitchen which was formerly used by staff. Original architectural features remain throughout, adding character and charm to the generous layout.