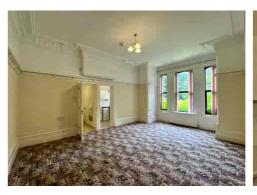

The accommodation is arranged over three floors and is currently configured into a number of self-contained suites, each comprising a lounge/bedroom area, private kitchen, and en-suite shower room. A large residents' lounge is located on the ground floor along with a principal kitchen which was formerly used by staff. Original architectural features remain throughout, adding character and charm to the generous layout.