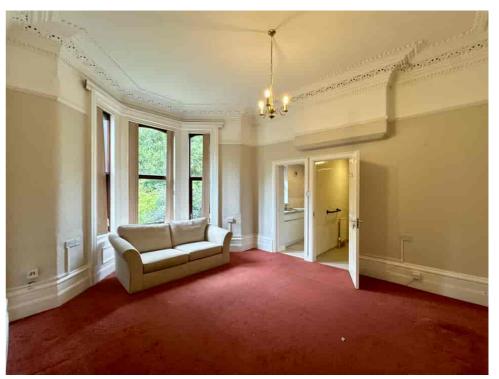

The accommodation is arranged over three floors and is currently configured into a number of self-contained suites, each comprising a lounge/bedroom area, private kitchen, and en-suite shower room. A large residents' lounge is located on the ground floor along with a principal kitchen which was formerly used by staff. Original architectural features remain throughout, adding character and charm to the generous layout.