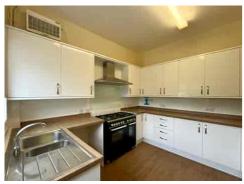

The accommodation is arranged over three floors and is currently configured into a number of self-contained suites, each comprising a lounge/bedroom area, private kitchen, and en-suite shower room. A large residents' lounge is located on the ground floor along with a principal kitchen which was formerly used by staff. Original architectural features remain throughout, adding character and charm to the generous layout.