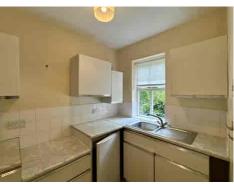

The accommodation is arranged over three floors and is currently configured into a number of self-contained suites, each comprising a lounge/bedroom area, private kitchen, and en-suite shower room. A large residents' lounge is located on the ground floor along with a principal kitchen which was formerly used by staff. Original architectural features remain throughout, adding character and charm to the generous layout.