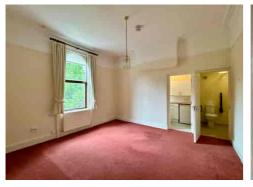

The accommodation is arranged over three floors and is currently configured into a number of self-contained suites, each comprising a lounge/bedroom area, private kitchen, and en-suite shower room. A large residents' lounge is located on the ground floor along with a principal kitchen which was formerly used by staff. Original architectural features remain throughout, adding character and charm to the generous layout.