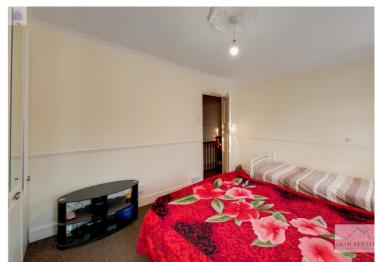

### Master Bedroom 10' 7" x 14' 4" (3.23m x 4.37m)

UPVC double glazed window to front, two radiators, carpet, built in fitted wardrobes and power points.

### Bedroom Two 9' 3" x 10' 9" (2.82m x 3.28m)

UPVC double glazed window to rear, carpet and power points.

### Bedroom Three 7' 4" x 10' 1" (2.24m x 3.07m)

UPVC double glazed window to side, carpet and power points.