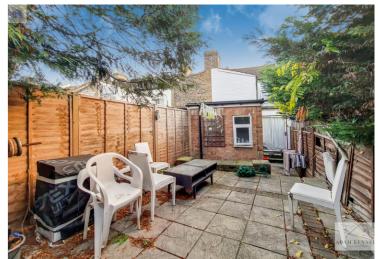

## Garden Approx. 13' 8" x 60' 0" (4.17m x 18.29m)

Outside tap, patio area, fully paved and wooden storage shed.