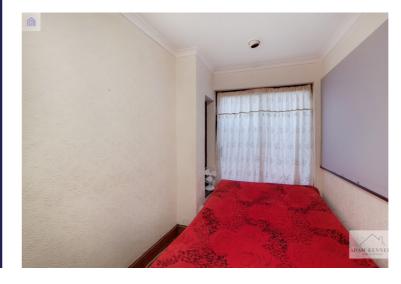

### Master Bedroom 10' 7" x 14' 4" (3.23m x 4.37m)

UPVC double glazed window to front, two radiators, carpet, built in fitted wardrobes and power points.

### Bedroom Two 9' 3" x 10' 9" (2.82m x 3.28m)

UPVC double glazed window to rear, carpet and power points.

### Bedroom Three 7' 4" x 10' 1" (2.24m x 3.07m)

UPVC double glazed window to side, carpet and power points.