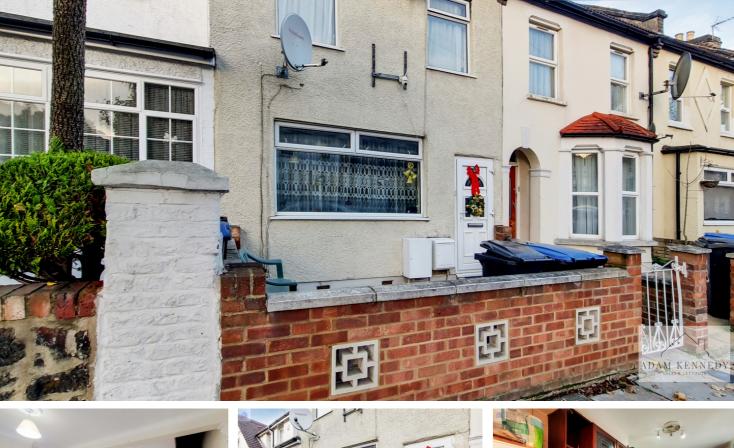

# Front Patio Approx. 9' 7" x 14' 8" (2.92m x 4.47m)

Wall enclosed front garden with path leading to front door, UPVC double glazed front door, cupboards housing electric meters and gas meters.