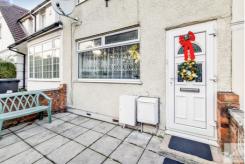

# Front Patio Approx. 9' 7" x 14' 8" (2.92m x 4.47m)

Wall enclosed front garden with path leading to front door, UPVC double glazed front door, cupboards housing electric meters and gas meters.