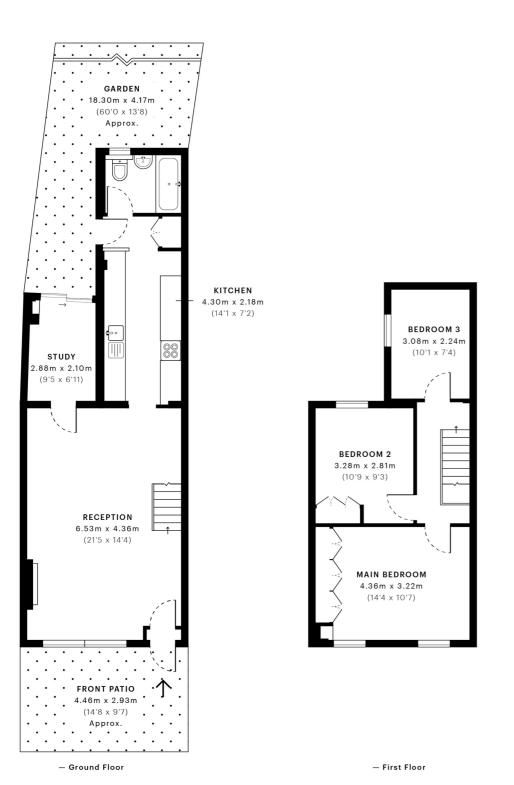

# Front Patio Approx. 9' 7" x 14' 8" (2.92m x 4.47m)

Wall enclosed front garden with path leading to front door, UPVC double glazed front door, cupboards housing electric meters and gas meters.

## Reception 14' 4" x 21' 5" (4.37m x 6.53m)

UPVC double glazed window to front, two radiators, wooden varnished floor boards, dado rail, feature fire place, power points, stairs to the first floor and doors to the study and porch.

## Study 6' 11" x 9' 5" (2.11m x 2.87m)

Laminate flooring, built in cupboard, power points and door to the reception and garden.

### Kitchen 7' 2" x 14' 1" (2.18m x 4.29m)

Fitted wall and base units with work top surfaces, stainless steel sink, one bowl, drainer unit and mixer taps. Gas hob and electric oven, plumbing for washing machine and dishwasher. 1/2 tiled walls, tiled flooring, power points, doors to the bathroom and garden and an opening to the reception.

### Master Bedroom 10' 7" x 14' 4" (3.23m x 4.37m)

UPVC double glazed window to front, two radiators, carpet, built in fitted wardrobes and power points.

### Bedroom Two 9' 3" x 10' 9" (2.82m x 3.28m)

UPVC double glazed window to rear, carpet and power points.

### Bedroom Three 7' 4" x 10' 1" (2.24m x 3.07m)

UPVC double glazed window to side, carpet and power points.

#### Bathroom

Three piece suite comprising of low flush W.C, pedestal wash hand basin, panel bath, mixer taps and shower attachment. One radiator, fully tiled walls, tiled flooring frosted and UPVC double glazed window to rear.

## Garden Approx. 13' 8" x 60' 0" (4.17m x 18.29m)

Outside tap, patio area, fully paved and wooden storage shed.