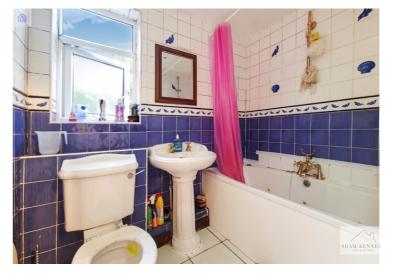

#### Bathroom

Three piece suite comprising of low flush W.C, pedestal wash hand basin, panel bath, mixer taps and shower attachment. One radiator, fully tiled walls, tiled flooring frosted and UPVC double glazed window to rear.