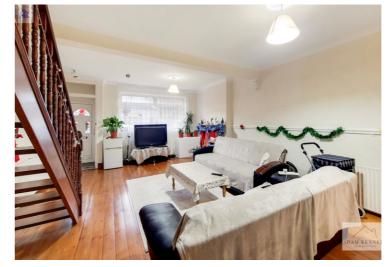

## Reception 14' 4" x 21' 5" (4.37m x 6.53m)

UPVC double glazed window to front, two radiators, wooden varnished floor boards, dado rail, feature fire place, power points, stairs to the first floor and doors to the study and porch.