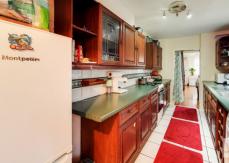

### Kitchen 7' 2" x 14' 1" (2.18m x 4.29m)

Fitted wall and base units with work top surfaces, stainless steel sink, one bowl, drainer unit and mixer taps. Gas hob and electric oven, plumbing for washing machine and dishwasher. 1/2 tiled walls, tiled flooring, power points, doors to the bathroom and garden and an opening to the reception.