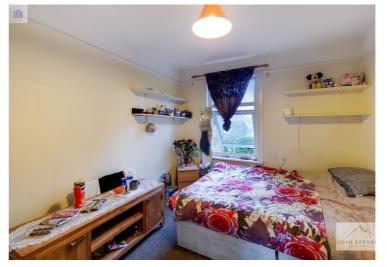

### Bedroom Two 9' 3" x 10' 9" (2.82m x 3.28m)

UPVC double glazed window to rear, carpet and power points.

### Bedroom Three 7' 4" x 10' 1" (2.24m x 3.07m)

UPVC double glazed window to side, carpet and power points.