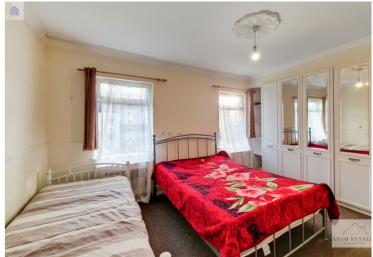

### Master Bedroom 10' 7" x 14' 4" (3.23m x 4.37m)

UPVC double glazed window to front, two radiators, carpet, built in fitted wardrobes and power points.