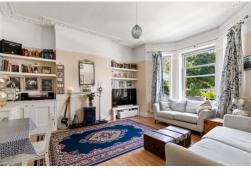

£220,000 LEASEHOLD

FOR SALE WITH BURNAP + ABEL...(£220,000-£230,000) Welcome to this charming upper ground floor period apartment located on Castle Hill Avenue in the sought-after West End of Folkestone. This beautifully maintained property boasts two spacious bedrooms, a large lounge/diner, a well-equipped kitchen, and a modern bathroom. With a long lease of 947 years, this apartment offers not only comfort but also peace of mind for future homeowners. The convenience of being just a one-minute walk away from Folkestone Central Station makes commuting a breeze for those who work or travel frequently. Don't miss out on the opportunity to make this lovely home yours. Schedule a viewing today and imagine yourself living in the heart of Folkestone's vibrant community at Castle Hill Avenue.





## **Entrance Porch**

# Lounge/Dining Room

17' 5" x 15' 7" (5.31m x 4.75m)

## Kitchen

16' 4" x 7' 7" (4.98m x 2.31m)

## **Bathroom**

9' 9" x 4' 2" (2.97m x 1.27m)

W.C

## **Bedroom One**

17' 2" x 13' 6" (5.23m x 4.11m)

#### **Bedroom Two**

12' 2" x 9' 6" (3.71m x 2.90m)

# Lease + Service Charges

We understand the property has a 999 year lease from 25 March 1972. Leaving 947 years remaining.

The current service charge is £600 per annum.

The ground rent is £0 per annum.

#### Ground Floor Approx. 80.4 sq. metres (865.4 sq. feet)



Total area: approx. 80.4 sq. metres (865.4 sq. feet)

Whilst every attempt has been made to ensure the accuracy of the floor plan contained here, measurements of doors, windows, rooms and any other items are approximate and no responsibility take