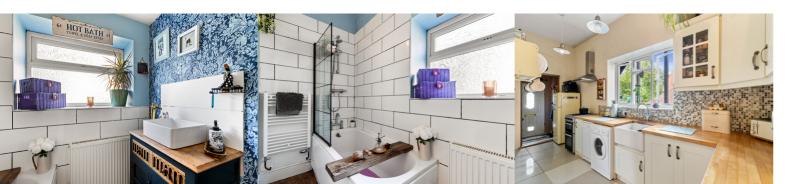

## **Bathroom**

9' 9" x 4' 2" (2.97m x 1.27m)

W.C

## Kitchen

16' 4" x 7' 7" (4.98m x 2.31m)