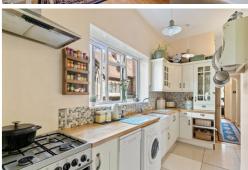

20,000 LEASEHOLD

FOR SALE WITH BURNAP + ABEL...(£220,000-£230,000) Welcome to this charming upper ground floor period apartment located on Castle Hill Avenue in the sought-after West End of Folkestone. This beautifully maintained property boasts two spacious bedrooms, a large lounge/diner, a well-equipped kitchen, and a modern bathroom. With a long lease of 947 years, this apartment offers not only comfort but also peace of mind for future homeowners. The convenience of being just a one-minute walk away from Folkestone Central Station makes commuting a breeze for those who work or travel frequently. Don't miss out on the opportunity to make this lovely home yours. Schedule a viewing today and imagine yourself living in the heart of Folkestone's vibrant community at Castle Hill Avenue.





## **Entrance Porch**

# Lounge/Dining Room

17' 5" x 15' 7" (5.31m x 4.75m)

## Kitchen

16' 4" x 7' 7" (4.98m x 2.31m)

## **Bathroom**

9' 9" x 4' 2" (2.97m x 1.27m)

W.C

## **Bedroom One**

17' 2" x 13' 6" (5.23m x 4.11m)

#### **Bedroom Two**

12' 2" x 9' 6" (3.71m x 2.90m)

# Lease + Service Charges

We understand the property has a 999 year lease from 25 March 1972. Leaving 947 years remaining.

The current service charge is £600 per annum.

The ground rent is £0 per annum.

#### Ground Floor Approx. 80.4 sq. metres (865.4 sq. feet)



Total area: approx. 80.4 sq. metres (865.4 sq. feet)

Whilst every attempt has been made to ensure the accuracy of the floor plan contained here, measurements of doors, windows, rooms and any other items are approximate and no responsibility taken