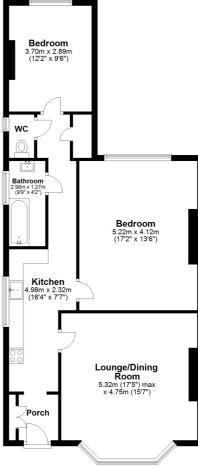

## **Entrance Porch**

# Lounge/Dining Room

17' 5" x 15' 7" (5.31m x 4.75m)

## Kitchen

16' 4" x 7' 7" (4.98m x 2.31m)

## **Bathroom**

9' 9" x 4' 2" (2.97m x 1.27m)

W.C

## **Bedroom One**

17' 2" x 13' 6" (5.23m x 4.11m)

#### **Bedroom Two**

12' 2" x 9' 6" (3.71m x 2.90m)

#### Ground Floor Approx. 80.4 sq. metres (865.4 sq. feet)

Total area: approx. 80.4 sq. metres (865.4 sq. feet)

Whilst every attempt has been made to ensure the accuracy of the floor plan contained here, measurements of doors, windows, rooms and any other items are approximate and no responsibility taken for any error, omission or mis-statement. This plan is for illustrative purposes only and should be used as such by any prospective purchaser. Plan produced using PlantUp.