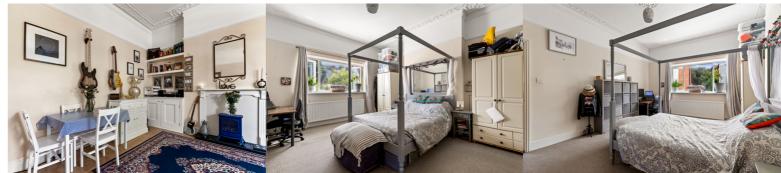

# Lounge/Dining Room

17' 5" x 15' 7" (5.31m x 4.75m)

## **Bedroom One**

17' 2" x 13' 6" (5.23m x 4.11m)

#### **Bedroom Two**

12' 2" x 9' 6" (3.71m x 2.90m)