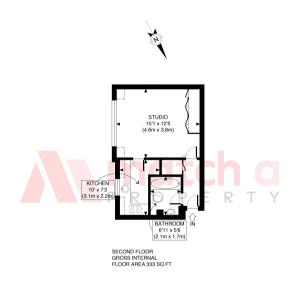

## £219,950 Leasehold

Match A Property are pleased to market this lovely top floor studio apartment situated within this highly sought after development conveniently located only moments from both Hanger Lane & Park Royal Tube Stations.

The property further boasts a bright spacious studio room with direct views overlooking the communal garden, separate kitchen with appliances, modern bathroom with shower, double glazing, entry phone, allocated parking space and access to well maintained communal gardens.