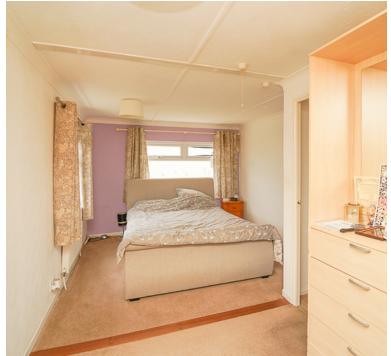

## Bedroom 1:

18' 10" x 9' 6" (5.74m x 2.90m) This was originally 2 bedrooms, but is now 1 large bedroom.....built in wardrobes, 3 double glazed windows, radiator