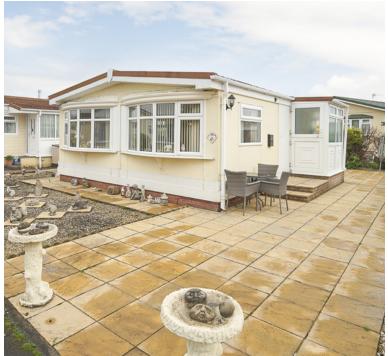

### **Outside**

There is small garden/patio areas to all 4 sides, plus a garden storage shed