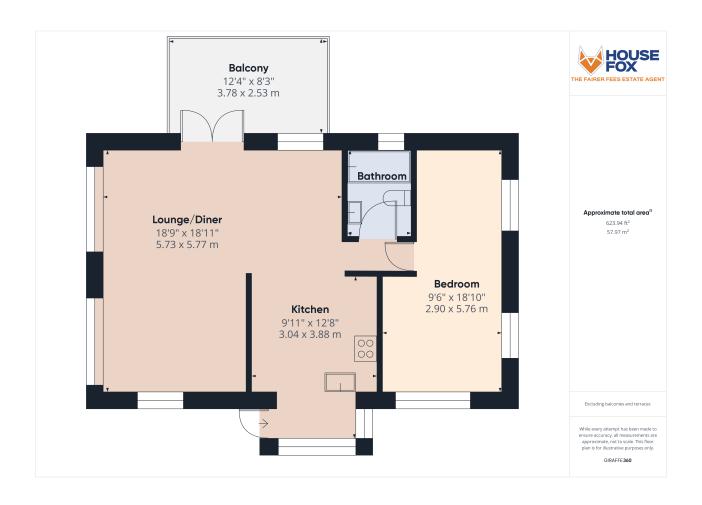

Step inside, and you're welcomed into a spacious open-plan lounge diner, seamlessly connected to the kitchen. This living space serves as the heartbeat of the home—a place where relaxation and culinary creativity come together. Large windows invite natural light to dance across the room, creating an airy and inviting ambiance.

A delightful surprise awaits as you step onto the balcony, offering a private retreat for enjoying the outdoors. Whether it's sipping morning coffee or stargazing in the evening, this elevated space becomes an extension of your living area, adding a touch of alfresco charm to your daily routine.

Should you wish to turn the property back into a 2 bedroom unit, you would just have to reinstate a door and stud wall

### Kitchen:

12' 8" x 9' 11" (3.86m x 3.02m) Sink unit, a range of floor and wall unit, space for cooker, spotlights, plumbing for washing machine, double glazed window, open plan to the lounge/diner

# Lounge/diner:

18' 11" x 18' 9" (5.77m x 5.71m) L-Shaped...Radiator, 3 double glazed windows, double doors to the balcony

# **Balcony:**

12' 4" x 8' 3" (3.76m x 2.51m) A lovely space to sit and relax

## Bedroom 1:

18' 10" x 9' 6" (5.74m x 2.90m) This was originally 2 bedrooms, but is now 1 large bedroom.....built in wardrobes, 3 double glazed windows, radiator

## **Bathroom:**

Bath, wash hand basin, enclosed WC, heated towel rail, double glazed window