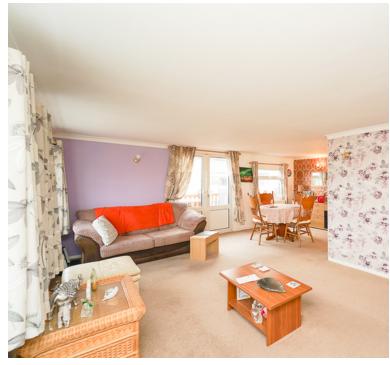

Step inside, and you're welcomed into a spacious open-plan lounge diner, seamlessly connected to the kitchen. This living space serves as the heartbeat of the home—a place where relaxation and culinary creativity come together. Large windows invite natural light to dance across the room, creating an airy and inviting ambiance.

# Lounge/diner:

18' 11" x 18' 9" (5.77m x 5.71m) L-Shaped...Radiator, 3 double glazed windows, double doors to the balcony