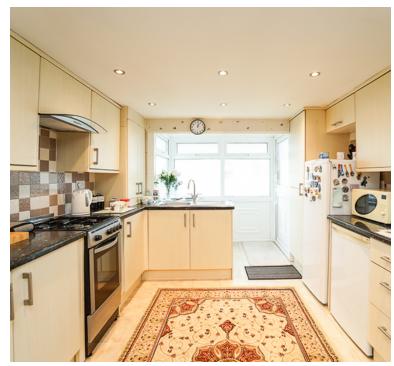

### Kitchen:

12' 8" x 9' 11" (3.86m x 3.02m) Sink unit, a range of floor and wall unit, space for cooker, spotlights, plumbing for washing machine, double glazed window, open plan to the lounge/diner