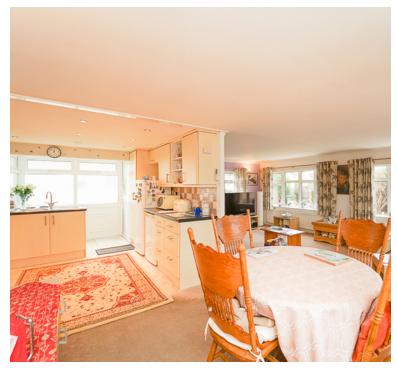

Step inside, and you're welcomed into a spacious open-plan lounge diner, seamlessly connected to the kitchen. This living space serves as the heartbeat of the home—a place where relaxation and culinary creativity come together. Large windows invite natural light to dance across the room, creating an airy and inviting ambiance.

### Kitchen:

12' 8" x 9' 11" (3.86m x 3.02m) Sink unit, a range of floor and wall unit, space for cooker, spotlights, plumbing for washing machine, double glazed window, open plan to the lounge/diner

# Lounge/diner:

18' 11" x 18' 9" (5.77m x 5.71m) L-Shaped...Radiator, 3 double glazed windows, double doors to the balcony