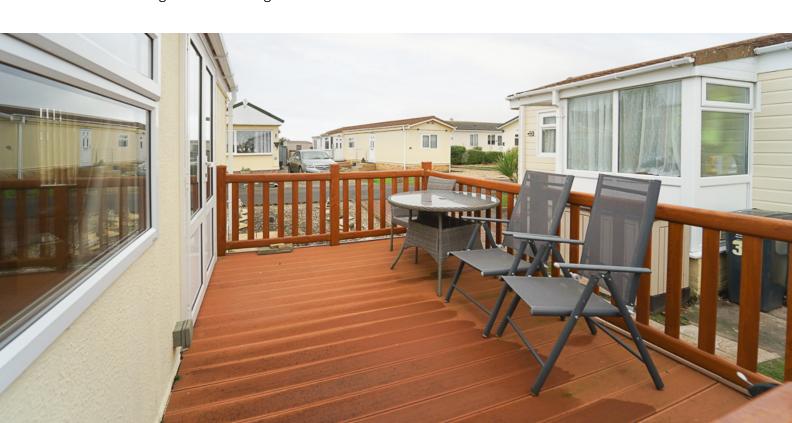

A delightful surprise awaits as you step onto the balcony, offering a private retreat for enjoying the outdoors. Whether it's sipping morning coffee or stargazing in the evening, this elevated space becomes an extension of your living area, adding a touch of alfresco charm to your daily routine.

# **Balcony:**

12' 4" x 8' 3" (3.76m x 2.51m) A lovely space to sit and relax