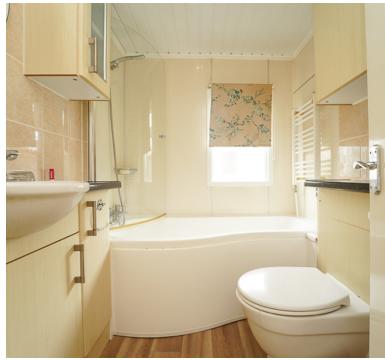

## **Bathroom:**

Bath, wash hand basin, enclosed WC, heated towel rail, double glazed window