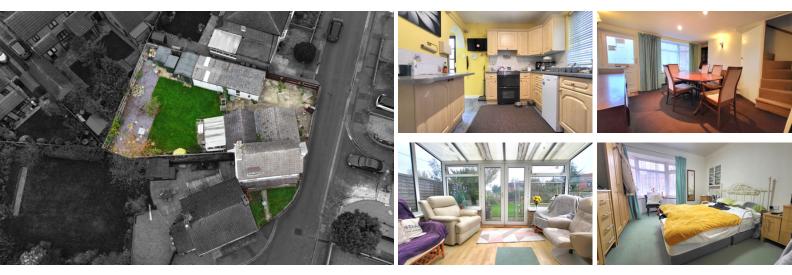

#### **RECEPTION ROOM**

10' 7"(min) (3.23m) 12' 4"(max) (3.76m) x 12' 6"(3.76m) 15' 0"(into 11' 0" (max) x 12' 3" (max) (3.35m x 3.73m) (approx) Window to bay) (4.57m) (approx) UPVC double glazed window to front, door front and radiator, stairs to bedroom one. Door to :to front, radiator and stairs to first floor.

#### LIVING ROOM

14' 2"(min) (4.32m) 14' 8"(max) x 11' 4" (4.47m x 3.45m) (approx) Window to rear, radiator, sliding door to conservatory.

#### CONSERVATORY

9' 0" x 13' 1" (2.74m x 3.99m) (approx) French doors to side, Windows to side and rear.

#### **KITCHEN**

8' 4" x 11' 4" (2.54m x 3.45m) (approx) Window to side. Fitted with a range of base and eye level units with work surfaces over, sink unit with mixer tap, space for a slimline dishwasher, integrated fridge, plumbing for a washing machine and radiator. Back entrance with door to rear.

#### **BEDROOM 1**

12' 2" x 12' 3" (3.71m x 3.73m) (approx) Window to rear, window to side and radiator.