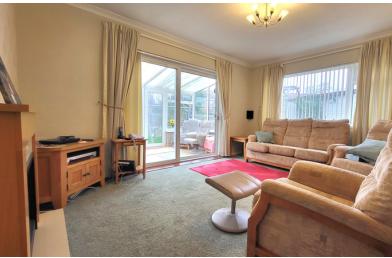

#### LIVING ROOM

14' 2"(min) (4.32m) 14' 8"(max) x 11' 4" (4.47m x 3.45m) (approx) Window to rear, radiator, sliding door to conservatory.

#### CONSERVATORY

9' 0" x 13' 1" (2.74m x 3.99m) (approx) French doors to side, Windows to side and rear.