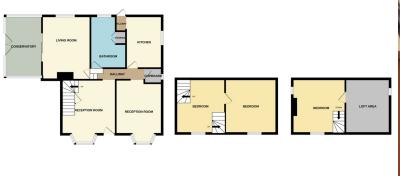

#### **RECEPTION ROOM**

10' 7"(min) (3.23m) 12' 4"(max) (3.76m) x 12' 6"(3.76m) 15' 0"(into 11' 0" (max) x 12' 3" (max) (3.35m x 3.73m) (approx) Window to bay) (4.57m) (approx) UPVC double glazed window to front, door front and radiator, stairs to bedroom one. Door to :to front, radiator and stairs to first floor.

#### HALLWAY

Cupboard with window to side.

#### LIVING ROOM

14' 2"(min) (4.32m) 14' 8"(max) x 11' 4" (4.47m x 3.45m) (approx) Window to rear, radiator, sliding door to conservatory.

#### CONSERVATORY

9' 0" x 13' 1" (2.74m x 3.99m) (approx) French doors to side, Windows to side and rear.

#### **KITCHEN**

8' 4" x 11' 4" (2.54m x 3.45m) (approx) Window to side. Fitted with a range of base and eye level units with work surfaces over, sink unit with mixer tap, space for a slimline dishwasher, integrated fridge, plumbing for a washing machine and radiator. Back entrance with door to rear.

#### **BATHROOM**

8' 4" x 11' 3" (2.54m x 3.43m) (approx) Fitted with a five piece suite comprising low level W/C, wash hand basin, bath, shower cubicle, bidet, cupboard and radiator. Window to rear.

#### **RECEPTION ROOM/ BEDROOM**

10' 9"(min) (3.28m) 14' 2" (into bay) x 10' 4" (4.32m x 3.15m) (approx) Bay window to front.

#### **FIRST FLOOR**

#### **BEDROOM 3**

#### **BEDROOM 2**

10' 7" x 11' 9" (3.23m x 3.58m) (approx) Window to front and radiator.

#### SECOND FLOOR

#### **BEDROOM 1**

12' 2" x 12' 3" (3.71m x 3.73m) (approx) Window to rear, window to side and radiator.

#### LOFT AREA

10' 3"(max) x 12' 2"(max)(measurement reduces with slopes) (3.12m x 3.71m) (approx) Window to side. Slopes to walls and the room is not full height.(Maximum height is approx 6' 4")

#### GARAGE

#### AGENT NOTES

The floorplan is for illustrative purposes only. Fixtures and fittings do not represent the current state of the property. Not to scale and is meant as a guide only.

fer or contract. Any measurements included are for guidance only and, as such, must urniture etc. We have not tested any apparatus, equipment, fixtures or services; neithe ed the legal title of the property. All prosp ective purchasers must satisfy the cts relating to any property. Any pla uch details provided by us. We accept and are meant as a guide only