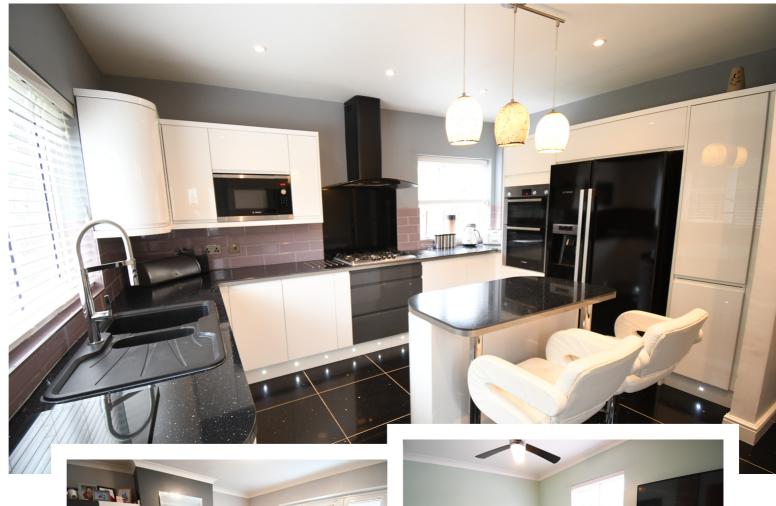

Mount Pleasant Road is set close to all the amenities Clapham has to offer. Access to A6 and A421 is within minutes.

Entering the property via the porch. The hall with solid wooden floor and stairs to first floor. The study has window to front and wood flooring. Every room in this property has had the doors replaced with solid Oak wood doors. The lounge has wood flooring and a delightful wood burner. Floor to ceiling window to the side of the double doors which leads out to the large patio area. From the lounge you enter the inner hallway with doors to the rest of the downstairs accommodation. The utility room has been re-fitted and offers ample cupboard space and plumbing for washing machine. Window overlooks the rear garden. Off the inner hallway you have a re-fitted cloakroom. The kitchen is re-fitted having been designed for social entertaining with a fantastic breakfast bar with good use of storage underneath. Integrated Bosch appliances and five ring gas hob with extractor. Window overlooks the rear garden and door leads out onto the patio. The dining room room faces the front with wooden flooring. The first floor all the bedrooms are true doubles with recently fitted new carpets, the landing is of a generous size and also has recently fitted carpet. Two of the bedrooms share Jack & Jill shower room with low level WC, enclosed tiled shower and wash hand basin, linked by bi-folding solid wood doors. Two further bedrooms. The bathroom is a white suite with bath, low level WC and wash hand basin. Outside the rear garden is wrap around and mainly laid to lawn. A good sized patio area. Wooden summer house with electric. The garden is enclosed with access to the front. The front has off road parking for numerous cars and a large barn/garage with double doors.