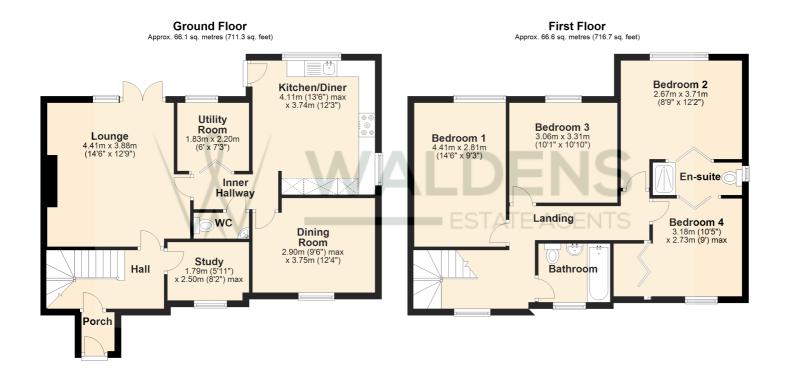

Total area: approx. 132.7 sq. metres (1428.0 sq. feet)

This floor plan is for illustrative purposes only. The total size does include outbuildings and is an approximate. Plan produced using PlanUp.