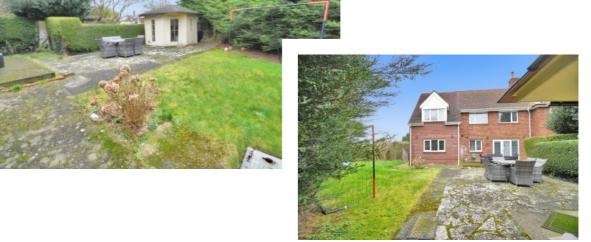

Mount Pleasant Road is set close to all the amenities Clapham has to offer. Access to A6 and A421 is within minutes.

Entering the property via the porch. The hall with solid wooden floor and stairs to first floor. The study has window to front and wood flooring. Every room in this property has had the doors replaced with solid Oak wood doors. The lounge has wood flooring and a delightful wood burner. Floor to ceiling window to the side of the double doors which leads out to the large patio area. From the lounge you enter the inner hallway with doors to the rest of the downstairs accommodation. The utility room has been re-fitted and offers ample cupboard space and plumbing for washing machine. Window overlooks the rear garden. Off the inner hallway you have a re-fitted cloakroom. The kitchen is re-fitted having been designed for social entertaining with a fantastic breakfast bar with good use of storage underneath. Integrated Bosch appliances and five ring gas hob with extractor. Window overlooks the rear garden and door leads out onto the patio. The dining room room faces the front with wooden flooring. The first floor all the bedrooms are true doubles with recently fitted new carpets, the landing is of a generous size and also has recently fitted carpet. Two of the bedrooms share Jack & Jill shower room with low level WC, enclosed tiled shower and wash hand basin, linked by bi-folding solid wood doors. Two further bedrooms. The bathroom is a white suite with bath, low level WC and wash hand basin. Outside the rear garden is wrap around and mainly laid to lawn. A good sized patio area. Wooden summer house with electric. The garden is enclosed with access to the front. The front has off road parking for numerous cars and a large barn/garage with double doors.