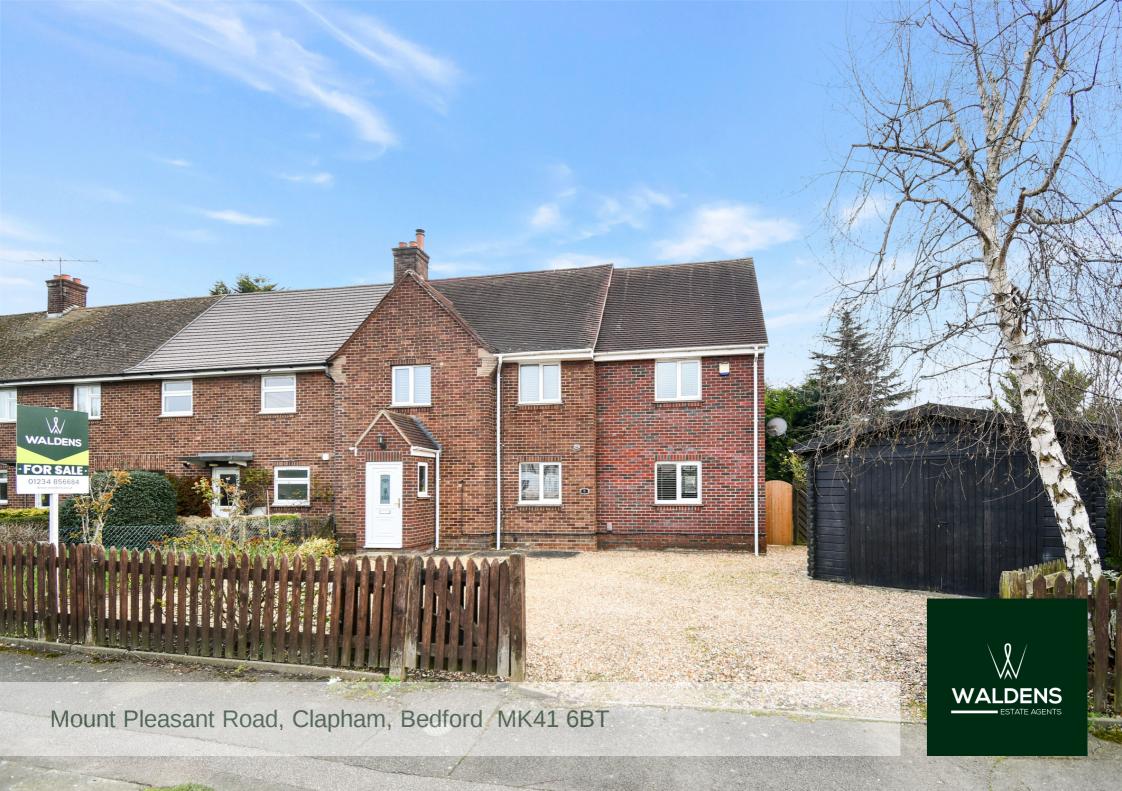

Mount Pleasant Road Clapham Bedford MK41 6BT

## Guide Price £400,000

Extended four DOUBLE bedroom home set in the heart of Clapham.
Immaculately presented & upgraded throughout. Beautiful refitted kitchen with separate utility room. Re-Fitted downstairs cloakroom. Jack & Jill Shower Room. Good sized wrap around garden. Parking for several vehicles, 16'8 Timber Garage/Barn.

Mount Pleasant Road is set close to all the amenities Clapham has to offer. Access to A6 and A421 is within minutes.

Entering the property via the porch. The hall with solid wooden floor and stairs to first floor. The study has window to front and wood flooring. Every room in this property has had the doors replaced with solid Oak wood doors. The lounge has wood flooring and a delightful wood burner. Floor to ceiling window to the side of the double doors which leads out to the large patio area. From the lounge you enter the inner hallway with doors to the rest of the downstairs accommodation. The utility room has been re-fitted and offers ample cupboard space and plumbing for washing machine. Window overlooks the rear garden. Off the inner hallway you have a re-fitted cloakroom. The kitchen is re-fitted having been designed for social entertaining with a fantastic breakfast bar with good use of storage underneath. Integrated Bosch appliances and five ring gas hob with extractor. Window overlooks the rear garden and door leads out onto the patio. The dining room room faces the front with wooden flooring. The first floor all the bedrooms are true doubles with recently fitted new carpets, the landing is of a generous size and also has recently fitted carpet. Two of the bedrooms share Jack & Jill shower room with low level WC, enclosed tiled shower and wash hand basin, linked by bi-folding solid wood doors. Two further bedrooms. The bathroom is a white suite with bath, low level WC and wash hand basin. Outside the rear garden is wrap around and mainly laid to lawn. A good sized patio area. Wooden summer house with electric. The garden is enclosed with access to the front. The front has off road parking for numerous cars and a large barn/garage with double doors.