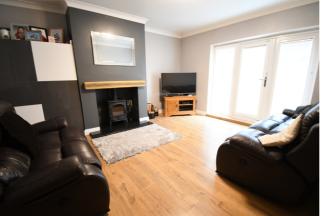

Mount Pleasant Road is set close to all the amenities Clapham has to offer. Access to A6 and A421 is within minutes.

Entering the property via the porch. The hall with solid wooden floor and stairs to first floor. The study has window to front and wood flooring. Every room in this property has had the doors replaced with solid Oak wood doors. The lounge has wood flooring and a delightful wood burner. Floor to ceiling window to the side of the double doors which leads out to the large patio area. From the lounge you enter the inner hallway with doors to the rest of the downstairs accommodation. The utility room has been re-fitted and offers ample cupboard space and plumbing for washing machine. Window overlooks the rear garden. Off the inner hallway you have a re-fitted cloakroom. The kitchen is re-fitted having been designed for social entertaining with a fantastic breakfast bar with good use of storage underneath. Integrated Bosch appliances and five ring gas hob with extractor. Window overlooks the rear garden and door leads out onto the patio. The dining room room faces the front with wooden flooring. The first floor all the bedrooms are true doubles with recently fitted new carpets, the landing is of a generous size and also has recently fitted carpet. Two of the bedrooms share Jack & Jill shower room with low level WC, enclosed tiled shower and wash hand basin, linked by bi-folding solid wood doors. Two further bedrooms. The bathroom is a white suite with bath, low level WC and wash hand basin. Outside the rear garden is wrap around and mainly laid to lawn. A good sized patio area. Wooden summer house with electric. The garden is enclosed with access to the front. The front has off road parking for numerous cars and a large barn/garage with double doors.