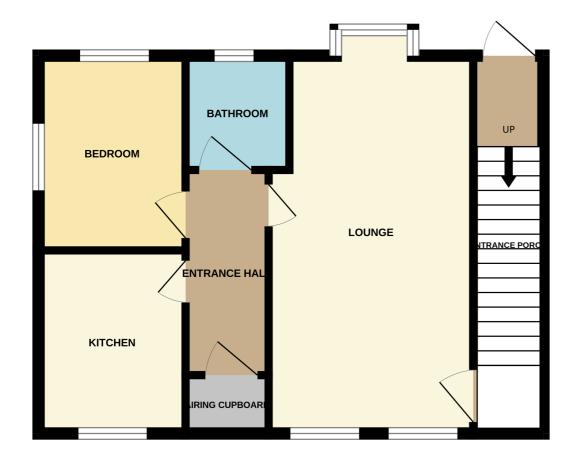

## GROUND FLOOR 441 sq.ft. (40.9 sq.m.) approx.

Important notice: Fisks Estate Agents, their clients and any joint agents give notice that 1: They are not authorised to make or give any representations or warranties in relation to the property either here or elsewhere, either on their own behalf or on behalf of their client or otherwise. They assume no responsibility for any statement that m ay be made in these particulars. These particulars do not form part of any offer or contract and must not be relied upon as statements or representations of fact. 2: Any areas, measurements or distances are approximate. The text, photographs and plans are for guidance only and are not necessarily comprehensive. It should not be assumed that the property has all necessary planning, building regulation or other consents and Fisks Estate Agents have not tested any services, equipment or facilities. Purchasers must satisfy them selves by inspection or otherwise.