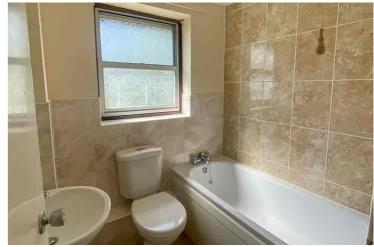

## Description

A purpose built one bedroom flat with private entrance, kitchen with electric oven and separate lounge with bay window, bathroom with shower over bath. Access to loft space and airing cupboard.