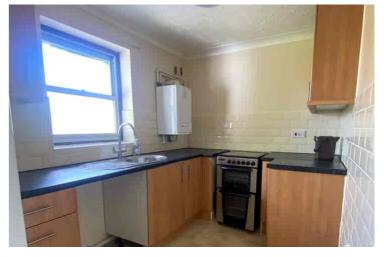

## Description

A purpose built one bedroom flat with private entrance, kitchen with electric oven and separate lounge with bay window, bathroom with shower over bath. Access to loft space and airing cupboard.