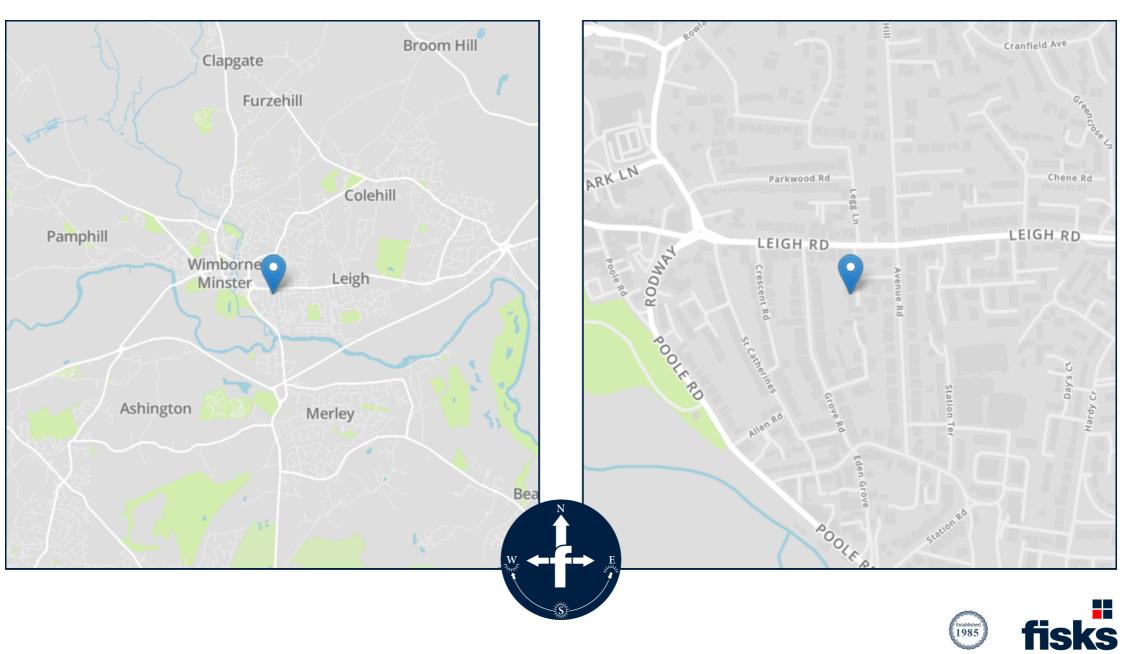

## Location

Wimborne is a vibrant and thriving market town in East Dorset with a comprehensive mix of shopping facilities, restaurants, and attractions to appeal to everyone. Easily accessed by car from all directions via the A31, A35 and B3081 Wimborne has great public transport links to Bournemouth, Poole and surrounding areas including a comprehensive network of bus routes. Wimborne is immersed in a varied history, preserved and on-show in the c.705 AD Minster Church of Cuthburga with its chained library which is one of only four world-wide. The beautiful twin towers of the Minster provide an elegant backdrop to the town's historic architecture and alongside The Priest's House Museum & Gardens, Wimborne Model Town and the 1930's Art Deco Tivoli theatre, combine to make Wimborne a popular tourist attraction. Wimborne is well served by an excellent range of services for residents including doctors, a local hospital, a pyramid of sought-after schools and strong health and social care. Leisure facilities are well catered for and the town is within easy access to the county's areas of outstanding natural beauty offering miles of bridleways, footpaths and coastal routes to explore.