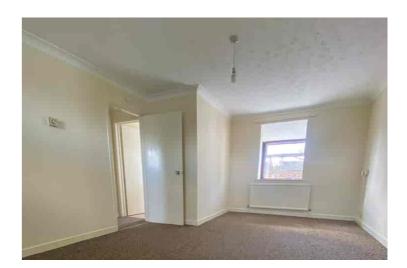

## Description

A purpose built one bedroom flat with private entrance, kitchen with electric oven and separate lounge with bay window, bathroom with shower over bath. Access to loft space and airing cupboard.