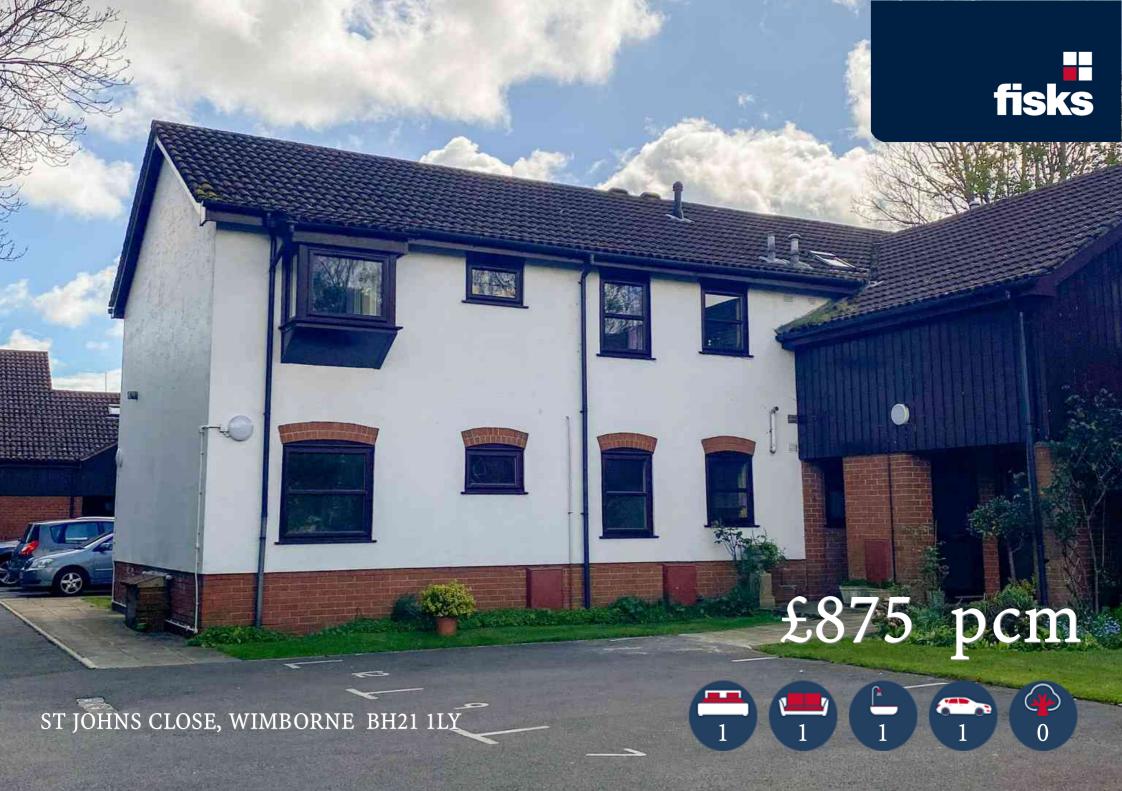

- **◆ PURPOSE BUILT APARTMENT**
- **♦ TOWN CENTRE LOCATION**
- ◆ ALLOCATED PARKING SPACE
- **◆** PRIVATE ENTRANCE

A purpose built one bedroom flat with allocated parking walking distance from Wimborne town centre.

## Description

A purpose built one bedroom flat with private entrance, kitchen with electric oven and separate lounge with bay window, bathroom with shower over bath. Access to loft space and airing cupboard.

## Gardens and Grounds

Communal gardens and one allocated parking space.