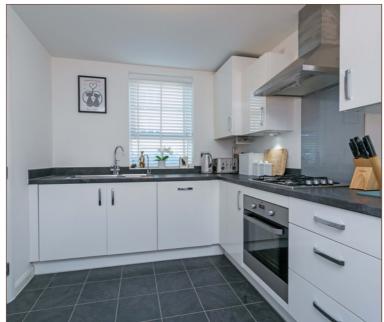

The property comprises modern kitchen that overlooks the front, with fitted appliances including gas cooker and dishwasher, and a downstairs cloakroom. The main reception room faces the south aspect rear garden thus enjoys lots of sunlight throughout the day. There is ample space for both living and dining furniture, French doors opening to the rear garden, and a large storage cupboard located beneath the stairwell.