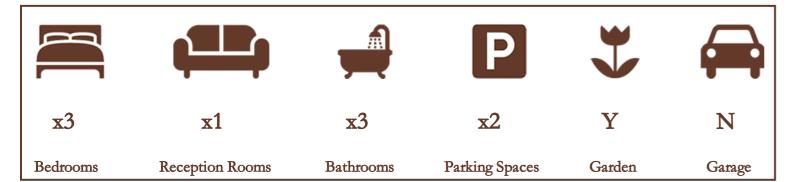

This immaculately presented three bedroom property offers an ideal family home for those looking for an immediate move due to it's pristine condition. The property lies a 5 minute walk to Langley station whilst also being in a central location for lots of the popular Langley schools including Langley Grammar School.

The property comprises modern kitchen that overlooks the front, with fitted appliances including gas cooker and dishwasher, and a downstairs cloakroom. The main reception room faces the south aspect rear garden thus enjoys lots of sunlight throughout the day. There is ample space for both living and dining furniture, French doors opening to the rear garden, and a large storage cupboard located beneath the stairwell.

To the first floor three bedrooms are well-proportioned in size, offering a mixture of integrated storage options. The 12ft master bedroom benefits en-suite shower room whilst the family washroom provides a three-piece bath suite.

The rear garden is mostly laid to lawn and two parking spaces are allocated directly in front of the property. The property also benefits fitted solar panels that assist with energy efficiency and NHBC (new build) warranty valid until 2028.