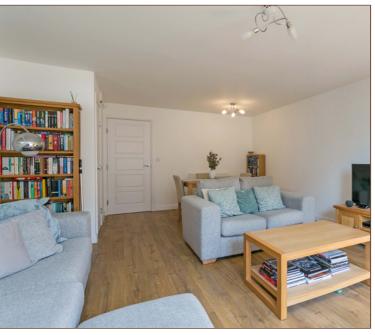

The property comprises modern kitchen that overlooks the front, with fitted appliances including gas cooker and dishwasher, and a downstairs cloakroom. The main reception room faces the south aspect rear garden thus enjoys lots of sunlight throughout the day. There is ample space for both living and dining furniture, French doors opening to the rear garden, and a large storage cupboard located beneath the stairwell.