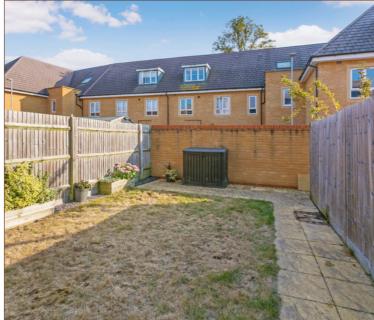

The rear garden is mostly laid to lawn and two parking spaces are allocated directly in front of the property. The property also benefits fitted solar panels that assist with energy efficiency and NHBC (new build) warranty valid until 2028.