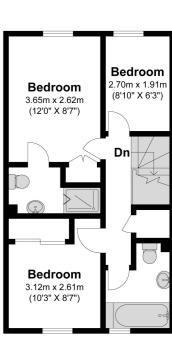

To the first floor three bedrooms are well-proportioned in size, offering a mixture of integrated storage options. The 12ft master bedroom benefits en-suite shower room whilst the family washroom provides a three-piece bath suite.

## **Kenyan Way**

Approximate Floor Area 894.26 Square feet 83.08 Square metres

Illustrations are for identification purposes only measurements are approximate, not to scale

Prospective purchasers should be aware that these sales particulars are intended as a general guide only and room sizes should not be relied upon for carpets or furnishing. We have not carried out any form of survey nor have we tested any appliance or services, mechanical or electrical. All maps are supplied by Goview.co.uk from Ordnance Survey mapping. Care has been taken in the preparation of these sales particulars, which are thought to be materially correct, although their accuracy is not guaranteed and they do not form part of any contract.