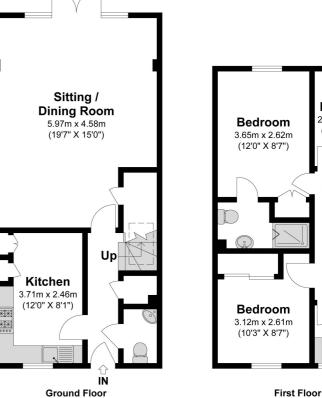

The property comprises modern kitchen that overlooks the front, with fitted appliances including gas cooker and dishwasher, and a downstairs cloakroom. The main reception room faces the south aspect rear garden thus enjoys lots of sunlight throughout the day. There is ample space for both living and dining furniture, French doors opening to the rear garden, and a large storage cupboard located beneath the stairwell.

To the first floor three bedrooms are well-proportioned in size, offering a mixture of integrated storage options. The 12ft master bedroom benefits en-suite shower room whilst the family washroom provides a three-piece bath suite.

## **Kenyan Way**

Approximate Floor Area 894.26 Square feet 83.08 Square metres

Illustrations are for identification purposes only measurements are approximate, not to scale

Prospective purchasers should be aware that these sales particulars are intended as a general guide only and room sizes should not be relied upon for carpets or furnishing. We have not carried out any form of survey nor have we tested any appliance or services, mechanical or electrical. All maps are supplied by Goview.co.uk from Ordnance Survey mapping. Care has been taken in the preparation of these sales particulars, which are thought to be materially correct, although their accuracy is not guaranteed and they do not form part of any contract.