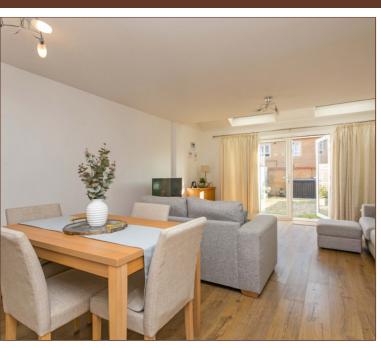

The property comprises modern kitchen that overlooks the front, with fitted appliances including gas cooker and dishwasher, and a downstairs cloakroom. The main reception room faces the south aspect rear garden thus enjoys lots of sunlight throughout the day. There is ample space for both living and dining furniture, French doors opening to the rear garden, and a large storage cupboard located beneath the stairwell.