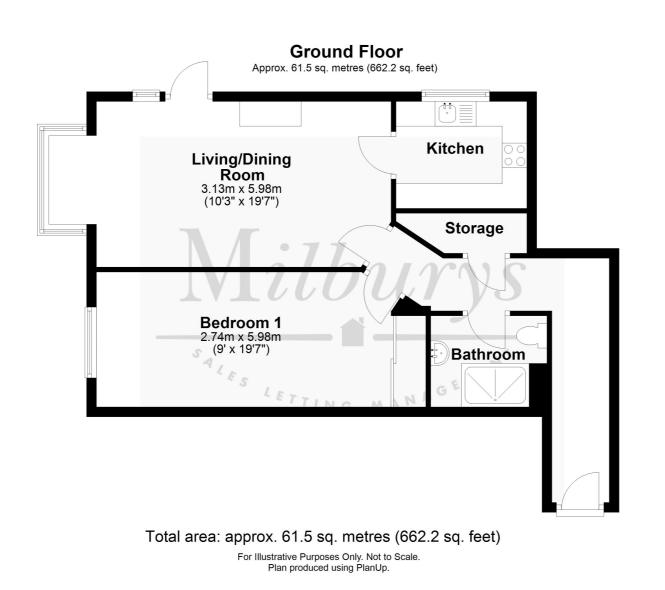

# Flat 2 Grace Lodge, Rock Street, Thornbury, South Gloucestershire BS35 2FP

Conveniently situated close to the heart of Thornbury town centre is Grace Lodge, a purpose-built 'Churchill' retirement development completed in 2015 - well cared for by the on-site manager and residents. The apartment in question can be found on the ground floor, just left off the communal lounge. Entering through the front door, you are greeted by a superb hallway, to the left, the smart fitted shower room, with shower cubicle, w/c, heated towel rail and sink vanities. Moving on to the principal bedroom, of a substantial size, bright and airy, finished of by fitted wardrobes. Moving on to the lounge, spacious and filled with light courtesy of the large bay window and side door, the focal fireplace completes the room. The smart fitted kitchen is of a modern design with integrated appliances and a lovely view from the window of the mature trees and flowers maintained by 'Thornbury In Bloom'. Another note to add, is there are various bus stops just a stones throw from the development, perfect for residents/visitors who no longer wish to drive. Book your tour of the development today!!

### **Property Highlights, Accommodation & Services**

- A 'Churchill' Development Completed In 2015 Situated In The Heart Of Thornbury Town Centre
- Charmingly Presented Ground Floor One Bedroom Apartment Spacious Lounge With Bay Window And Fireplace Focal Point
- Smart Fitted Kitchen With Modern Integrated Appliances Principal Bedroom With Fitted Wardrobes
- Smart Fitted Shower Room With Heated Towel Rail And Vanities
- Beautiful Communal Lounge And Grounds Maintained By 'Thornbury In Bloom'
  24 Hour Support System
  No Onward Chain