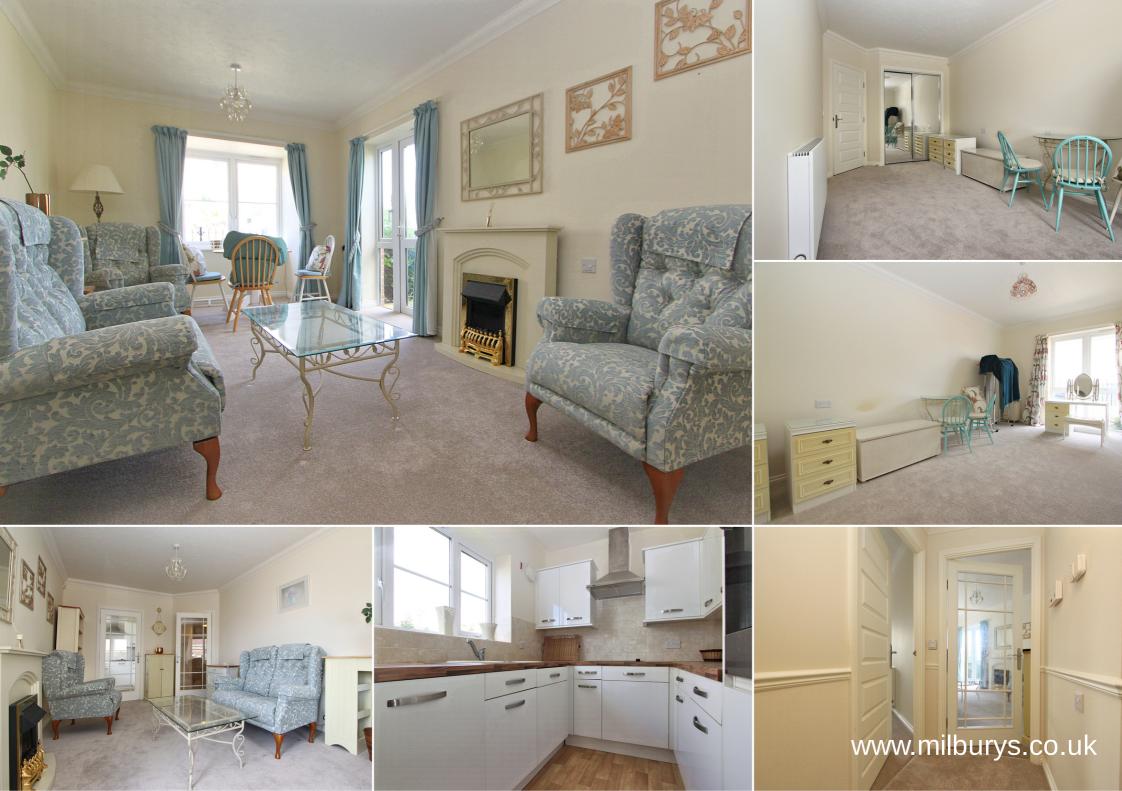

# Flat 2 Grace Lodge, Rock Street, Thornbury, South Gloucestershire BS35 2FP

Conveniently situated close to the heart of Thornbury town centre is Grace Lodge, a purpose-built 'Churchill' retirement development completed in 2015 - well cared for by the on-site manager and residents. The apartment in question can be found on the ground floor, just left off the communal lounge. Entering through the front door, you are greeted by a superb hallway, to the left, the smart fitted shower room, with shower cubicle, w/c, heated towel rail and sink vanities. Moving on to the principal bedroom, of a substantial size, bright and airy, finished of by fitted wardrobes. Moving on to the lounge, spacious and filled with light courtesy of the large bay window and side door, the focal fireplace completes the room. The smart fitted kitchen is of a modern design with integrated appliances and a lovely view from the window of the mature trees and flowers maintained by 'Thornbury In Bloom'. Another note to add, is there are various bus stops just a stones throw from the development, perfect for residents/visitors who no longer wish to drive. Book your tour of the development today!!

### **Property Highlights, Accommodation & Services**

- A 'Churchill' Development Completed In 2015 Situated In The Heart Of Thornbury Town Centre
- Charmingly Presented Ground Floor One Bedroom Apartment Spacious Lounge With Bay Window And Fireplace Focal Point
- Smart Fitted Kitchen With Modern Integrated Appliances Principal Bedroom With Fitted Wardrobes
- Smart Fitted Shower Room With Heated Towel Rail And Vanities
- Beautiful Communal Lounge And Grounds Maintained By 'Thornbury In Bloom'
  24 Hour Support System
  No Onward Chain