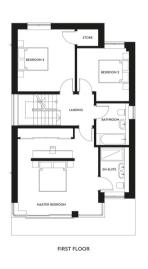

## About this property

Skylark, Calypso & Skyliner embody luxury, capture light, epitomise comfort, and create magical moments. Every feature, be it the expansive windows, the flow of the open-plan living spaces, or the super high-spec fixtures, comes together to create the incredible home you deserve, not just impressive and inspirational, but welcoming and comfortable designed to make the most of the stunning south-westerly aspect and views. The impressive open-plan kitchen/living/dining areas boast individually designed kitchens with Miele appliances, white matt kitchens with softclose doors and drawers complemented by White marble quartz countertops which cleverly divide the kitchen from the living/dining areas. Floor to ceiling windows with Juliet balconies flood the room with light and capture the breath-taking sunsets. On the top floor is utility room and separate living room. All three houses offer a ground floor bedroom/living room with its own ensuite offering direct access onto the private garden. The principal bedroom is located on the first floor with bespoke fitted wardrobes and a luxurious ensuite bathrooms. The guest bedrooms two and three are also on the first floor and share the family bathroom. The rear gardens have been designed for easy maintenance with artificial grass. Here living well is effortless, whether you're entertaining, working, enjoying family time, or just relaxing. With Fortitudo's creative vision and meticulous attention to detail and to unlock the highest potential of every site they develop - and Dorset Lake Avenue is no exception.