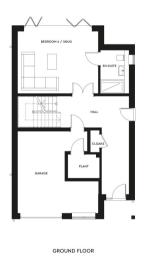

## About this property

Skylark, Calypso & Skyliner embody luxury, capture light, epitomise comfort, and create magical moments. Every feature, be it the expansive windows, the flow of the open-plan living spaces, or the super high-spec fixtures, comes together to create the incredible home you deserve, not just impressive and inspirational, but welcoming and comfortable designed to make the most of the stunning south-westerly aspect and views. The impressive open-plan kitchen/living/dining areas boast individually designed kitchens with Miele appliances, white matt kitchens with softclose doors and drawers complemented by White marble quartz countertops which cleverly divide the kitchen from the living/dining areas. Floor to ceiling windows with Juliet balconies flood the room with light and capture the breath-taking sunsets. On the top floor is utility room and separate living room. All three houses offer a ground floor bedroom/living room with its own ensuite offering direct access onto the private garden. The principal bedroom is located on the first floor with bespoke fitted wardrobes and a luxurious ensuite bathrooms. The guest bedrooms two and three are also on the first floor and share the family bathroom. The rear gardens have been designed for easy maintenance with artificial grass. Here living well is effortless, whether you're entertaining, working, enjoying family time, or just relaxing. With Fortitudo's creative vision and meticulous attention to detail and to unlock the highest potential of every site they develop - and Dorset Lake Avenue is no exception.