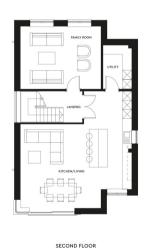

## About this property

Skylark, Calypso & Skyliner embody luxury, capture light, epitomise comfort, and create magical moments. Every feature, be it the expansive windows, the flow of the open-plan living spaces, or the super high-spec fixtures, comes together to create the incredible home you deserve, not just impressive and inspirational, but welcoming and comfortable designed to make the most of the stunning south-westerly aspect and views. The impressive open-plan kitchen/living/dining areas boast individually designed kitchens with Miele appliances, white matt kitchens with softclose doors and drawers complemented by White marble quartz countertops which cleverly divide the kitchen from the living/dining areas. Floor to ceiling windows with Juliet balconies flood the room with light and capture the breath-taking sunsets. On the top floor is utility room and separate living room. All three houses offer a ground floor bedroom/living room with its own ensuite offering direct access onto the private garden. The principal bedroom is located on the first floor with bespoke fitted wardrobes and a luxurious ensuite bathrooms. The guest bedrooms two and three are also on the first floor and share the family bathroom. The rear gardens have been designed for easy maintenance with artificial grass. Here living well is effortless, whether you're entertaining, working, enjoying family time, or just relaxing. With Fortitudo's creative vision and meticulous attention to detail and to unlock the highest potential of every site they develop - and Dorset Lake Avenue is no exception.