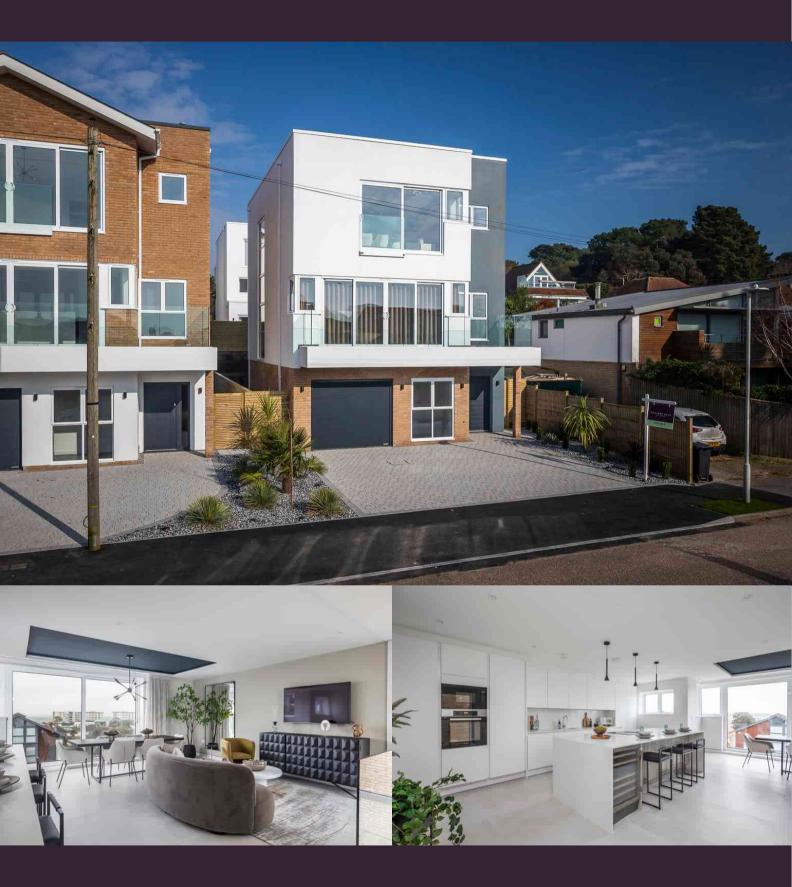

# 7 Skylark, Dorset Lake Avenue, Lilliput, Poole, Dorset BH14 8JD

### £1,775,000

\_

\*Stamp Duty Paid \*Terms and conditions apply to the SDLT incentive' due to the mortgage incentive levels permitted

Three-storey architect-designed home

Terrace/balcony

Stunning views over Poole Harbour

## About this property

Skylark, Calypso & Skyliner embody luxury, capture light, epitomise comfort, and create magical moments. Every feature, be it the expansive windows, the flow of the open-plan living spaces, or the super high-spec fixtures, comes together to create the incredible home you deserve, not just impressive and inspirational, but welcoming and comfortable designed to make the most of the stunning south-westerly aspect and views. The impressive open-plan kitchen/living/dining areas boast individually designed kitchens with Miele appliances, white matt kitchens with softclose doors and drawers complemented by White marble quartz countertops which cleverly divide the kitchen from the living/dining areas. Floor to ceiling windows with Juliet balconies flood the room with light and capture the breath-taking sunsets. On the top floor is utility room and separate living room. All three houses offer a ground floor bedroom/living room with its own ensuite offering direct access onto the private garden. The principal bedroom is located on the first floor with bespoke fitted wardrobes and a luxurious ensuite bathrooms. The guest bedrooms two and three are also on the first floor and share the family bathroom. The rear gardens have been designed for easy maintenance with artificial grass. Here living well is effortless, whether you're entertaining, working, enjoying family time, or just relaxing. With Fortitudo's creative vision and meticulous attention to detail and to unlock the highest potential of every site they develop - and Dorset Lake Avenue is no exception.