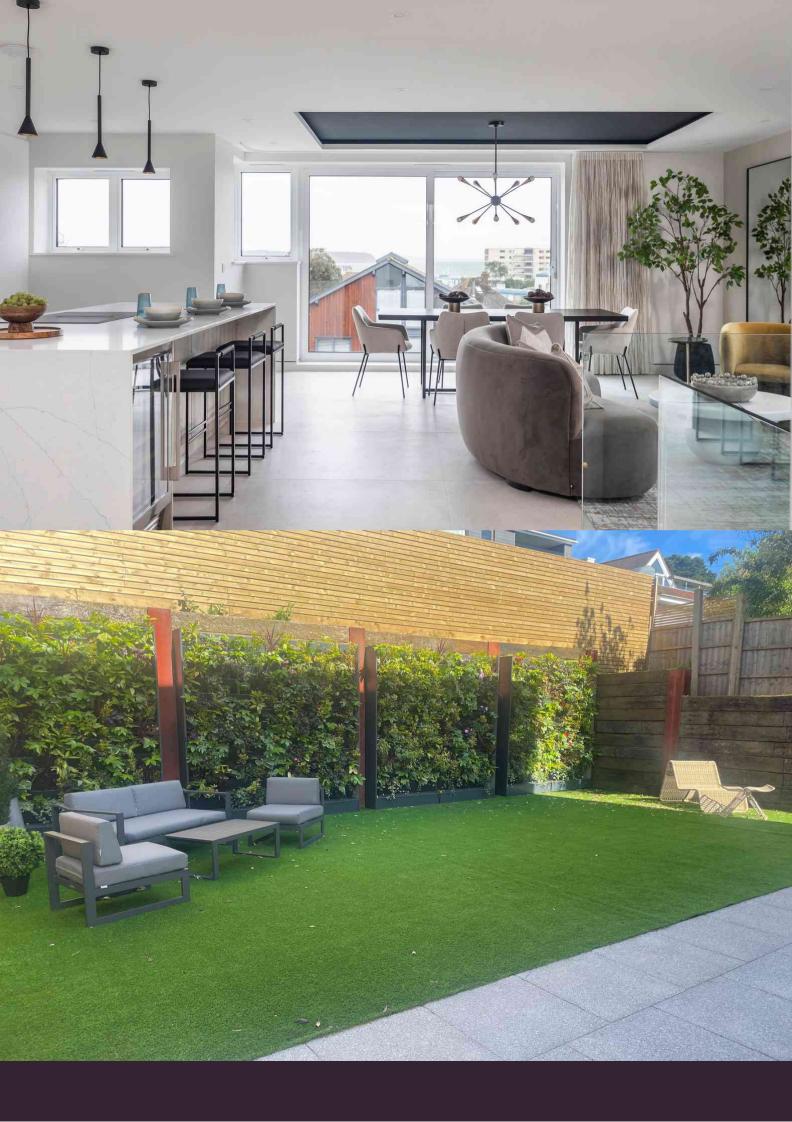

## About this property

Skylark, Calypso & Skyliner embody luxury, capture light, epitomise comfort, and create magical moments. Every feature, be it the expansive windows, the flow of the open-plan living spaces, or the super high-spec fixtures, comes together to create the incredible home you deserve, not just impressive and inspirational, but welcoming and comfortable designed to make the most of the stunning south-westerly aspect and views. The impressive open-plan kitchen/living/dining areas boast individually designed kitchens with Miele appliances, white matt kitchens with softclose doors and drawers complemented by White marble quartz countertops which cleverly divide the kitchen from the living/dining areas. Floor to ceiling windows with Juliet balconies flood the room with light and capture the breath-taking sunsets. On the top floor is utility room and separate living room. All three houses offer a ground floor bedroom/living room with its own ensuite offering direct access onto the private garden. The principal bedroom is located on the first floor with bespoke fitted wardrobes and a luxurious ensuite bathrooms. The guest bedrooms two and three are also on the first floor and share the family bathroom. The rear gardens have been designed for easy maintenance with artificial grass. Here living well is effortless, whether you're entertaining, working, enjoying family time, or just relaxing. With Fortitudo's creative vision and meticulous attention to detail and to unlock the highest potential of every site they develop - and Dorset Lake Avenue is no exception.