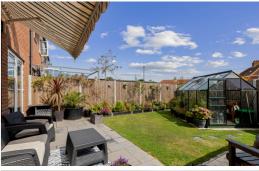

### £270,000 FREEHOLD

Draft Details... FOR SALE WITH BURNAP + ABEL... Guide Price £270,000-£280,000 | Three bedroom end of terraced house in the quiet Chaucer Road in Elvington. Built just 9 years ago, the property still boasts modern features throughout. The property has an open plan living/dining and kitchen space with access directly onto the rear garden. The kitchen is fitted with white gloss base and wall units with black worktops. Integrated appliances include cooker, hob with extractor fan, washing machine and dishwasher. Space for a freestanding fridge/freezer. The family shower room has been renovated recently and includes a WC, hand basin with vanity unit and double walk in shower. Panelled marble effect walls and tiled flooring and a chrome heated towel rail. A downstairs WC is available with a hand basin. Three good sized double bedrooms decorated neutrally with grey carpets throughout. Additional benefits include a pristine private garden with a workshop and greenhouse. Off road parking for at least two cars to the front with a front garden also. The boiler has been upgraded to a Worcester Bosch around 2 years ago with 8 years left on the warranty with connection to Google Nest System. For your chance to view the property, call Burnap + Abel on 01304 279107.