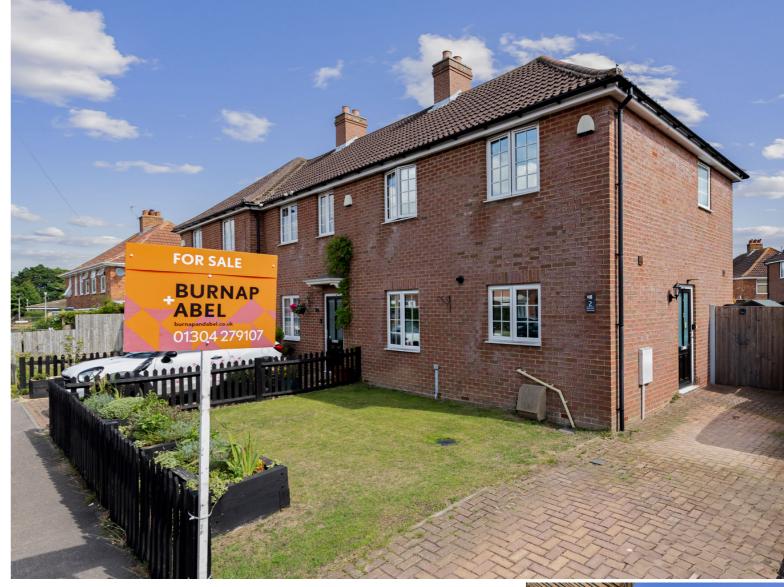

### £270,000 FREEHOLD

Draft Details... FOR SALE WITH BURNAP + ABEL... Guide Price £270,000-£280,000 | Three bedroom end of terraced house in the quiet Chaucer Road in Elvington. Built just 9 years ago, the property still boasts modern features throughout. The property has an open plan living/dining and kitchen space with access directly onto the rear garden. The kitchen is fitted with white gloss base and wall units with black worktops. Integrated appliances include cooker, hob with extractor fan, washing machine and dishwasher. Space for a freestanding fridge/freezer. The family shower room has been renovated recently and includes a WC, hand basin with vanity unit and double walk in shower. Panelled marble effect walls and tiled flooring and a chrome heated towel rail. A downstairs WC is available with a hand basin. Three good sized double bedrooms decorated neutrally with grey carpets throughout. Additional benefits include a pristine private garden with a workshop and greenhouse. Off road parking for at least two cars to the front with a front garden also. The boiler has been upgraded to a Worcester Bosch around 2 years ago with 8 years left on the warranty with connection to Google Nest System. For your chance to view the property, call Burnap + Abel on 01304 279107.