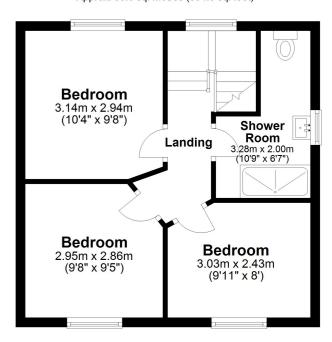

## **Entrance Hall** W.C. Lounge/Dining Room 19' 11" x 9' 7" (6.07m x 2.92m) Kitchen 9' 11" x 9' 7" (3.02m x 2.92m) Bedroom One 10' 4" x 9' 8" (3.15m x 2.95m) **Bedroom Two** 9' 8" x 9' 5" (2.95m x 2.87m) Bedroom Three 9' 11" x 8' 0" (3.02m x 2.44m) Shower Room 10' 9" x 6' 7" (3.28m x 2.01m) Garden **Off Street Parking** Parking for approximately two/three vehicles. **Area Information**

#### Total area: approx. 73.2 sq. metres (788.3 sq. feet)

Whilst every attempt has been made to ensure the accuracy of the floor plan contained here, measurements of doors, windows, rooms and any other items are approximate and no responsibility is taken for any error, omission or misstatement. This plan is for illustrative purposes only and should be used as such by any prospective purchaser. Plan produced using PlanUp.