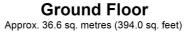

## **Entrance Hall** W.C. Lounge/Dining Room 19' 11" x 9' 7" (6.07m x 2.92m) Kitchen 9' 11" x 9' 7" (3.02m x 2.92m) Bedroom One 10' 4" x 9' 8" (3.15m x 2.95m) **Bedroom Two** 9' 8" x 9' 5" (2.95m x 2.87m) Bedroom Three 9' 11" x 8' 0" (3.02m x 2.44m) Shower Room 10' 9" x 6' 7" (3.28m x 2.01m) Garden **Off Street Parking** Parking for approximately two/three vehicles. **Area Information**

#### **First Floor** Approx. 36.6 sq. metres (394.3 sq. feet)