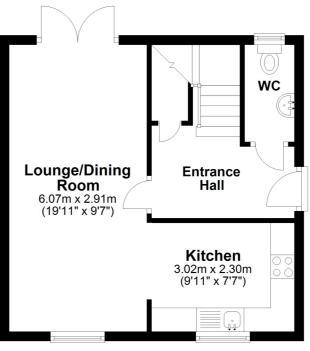

### £270,000 FREEHOLD

Draft Details... FOR SALE WITH BURNAP + ABEL... Guide Price £270,000-£280,000 | Three bedroom end of terraced house in the quiet Chaucer Road in Elvington. Built just 9 years ago, the property still boasts modern features throughout. The property has an open plan living/dining and kitchen space with access directly onto the rear garden. The kitchen is fitted with white gloss base and wall units with black worktops. Integrated appliances include cooker, hob with extractor fan, washing machine and dishwasher. Space for a freestanding fridge/freezer. The family shower room has been renovated recently and includes a WC, hand basin with vanity unit and double walk in shower. Panelled marble effect walls and tiled flooring and a chrome heated towel rail. A downstairs WC is available with a hand basin. Three good sized double bedrooms decorated neutrally with grey carpets throughout. Additional benefits include a pristine private garden with a workshop and greenhouse. Off road parking for at least two cars to the front with a front garden also. The boiler has been upgraded to a Worcester Bosch around 2 years ago with 8 years left on the warranty with connection to Google Nest System. For your chance to view the property, call Burnap + Abel on 01304 279107.