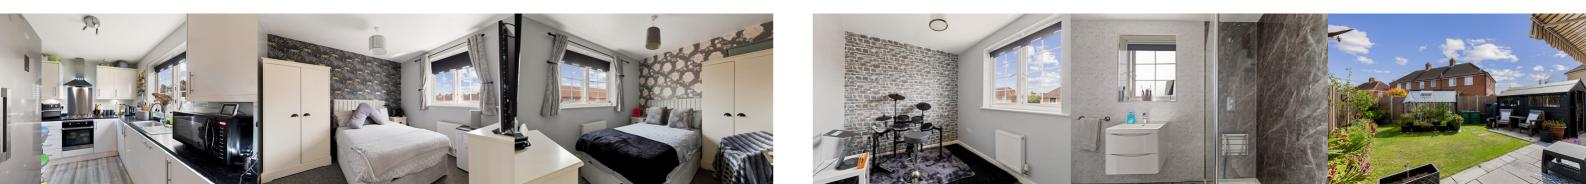

### £270,000 FREEHOLD

Draft Details... FOR SALE WITH BURNAP + ABEL... Guide Price £270,000-£280,000 | Three bedroom end of terraced house in the quiet Chaucer Road in Elvington. Built just 9 years ago, the property still boasts modern features throughout. The property has an open plan living/dining and kitchen space with access directly onto the rear garden. The kitchen is fitted with white gloss base and wall units with black worktops. Integrated appliances include cooker, hob with extractor fan, washing machine and dishwasher. Space for a freestanding fridge/freezer. The family shower room has been renovated recently and includes a WC, hand basin with vanity unit and double walk in shower. Panelled marble effect walls and tiled flooring and a chrome heated towel rail. A downstairs WC is available with a hand basin. Three good sized double bedrooms decorated neutrally with grey carpets throughout. Additional benefits include a pristine private garden with a workshop and greenhouse. Off road parking for at least two cars to the front with a front garden also. The boiler has been upgraded to a Worcester Bosch around 2 years ago with 8 years left on the warranty with connection to Google Nest System. For your chance to view the property, call Burnap + Abel on 01304 279107.