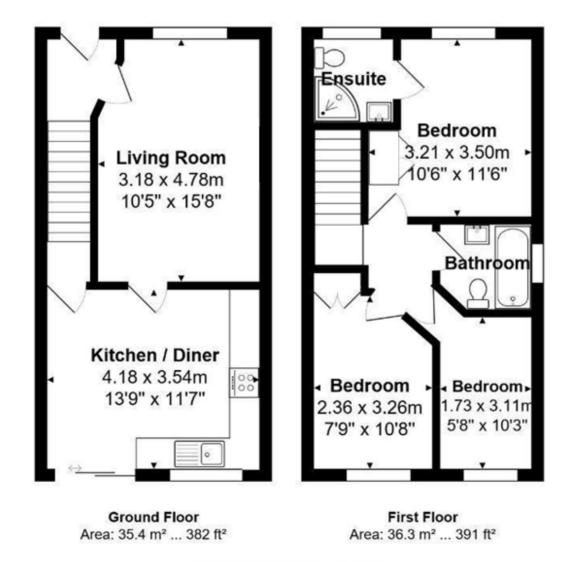

10 Brackenbury Close, Brighton, BN41 2ES Offers in Excess of £400,000

Total Area: 71.8 m<sup>2</sup> ... 772 ft<sup>2</sup>

01273 555115 info@johnhoole.co.uk johnhoole.co.uk 214 Dyke Road | Brighton | BN1 5AA Agents note: All measurements are approximate and whilst every attempt has been made to ensure accuracy they are for general guidance only and must not be relied on. The fixture and fittings referred to have not been tested and therefore no guarantee can be given that they are in working order. Internal photographs are reproduced for general information and it must not be inferred that any item shown is included with the property.

Step inside to discover a thoughtfully designed layout that caters to contemporary living needs. The spacious living room sets the tone for relaxation, while the expansive open-plan kitchen/diner will become the hub of the home no doubt. Patio doors lead onto a generously proportioned decked area, perfectly positioned for al fresco dining and entertaining and a south-west facing lawned area. From the garden, access to the property's garage and private driveway is afforded, promoting a seamless blend of functionality and convenience. Upstairs, the master double bedroom boasts an en-suite shower room for added convenience and a second double bedroom is equally well-appointed with fitted storage. Completing the ensemble are a cozy single bedroom and a separate bathroom.