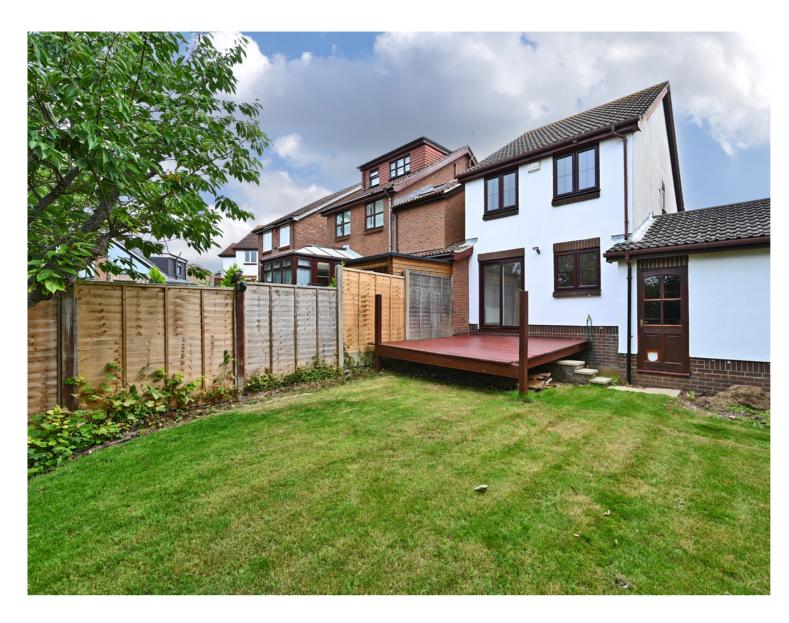

Step inside to discover a thoughtfully designed layout that caters to contemporary living needs. The spacious living room sets the tone for relaxation, while the expansive open-plan kitchen/diner will become the hub of the home no doubt. Patio doors lead onto a generously proportioned decked area, perfectly positioned for al fresco dining and entertaining and a south-west facing lawned area. From the garden, access to the property's garage and private driveway is afforded, promoting a seamless blend of functionality and convenience. Upstairs, the master double bedroom boasts an en-suite shower room for added convenience and a second double bedroom is equally well-appointed with fitted storage. Completing the ensemble are a cozy single bedroom and a separate bathroom.