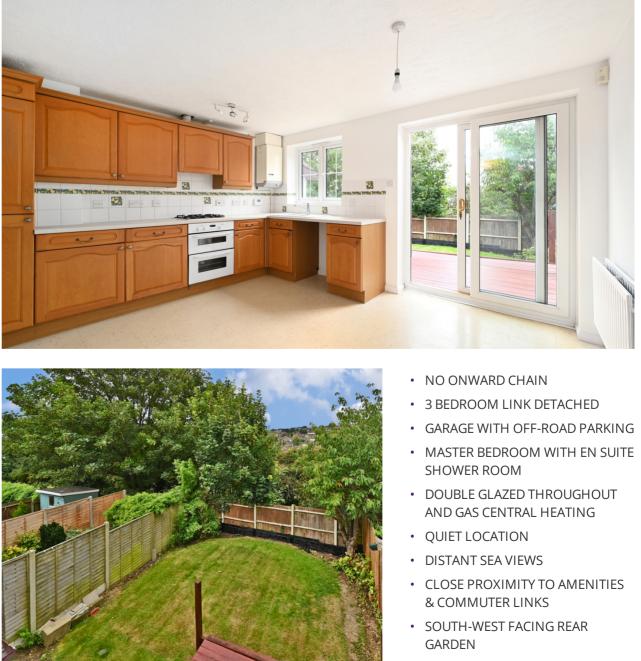

## Offers in Excess of £400,000

Nestled within the sought-after Henge Way estate, this 3bedroom property boasts a prime location with outstanding local amenities and excellent transport connections via the A27 and A23. This family residence is a sanctuary of modern living, tucked away in a peaceful and private cul-de-sac to retreat to from the bustling world.

Step inside to discover a thoughtfully designed layout that caters to contemporary living needs. The spacious living room sets the tone for relaxation, while the expansive open-plan kitchen/diner will become the hub of the home no doubt. Patio doors lead onto a generously proportioned decked area, perfectly positioned for al fresco dining and entertaining and a south-west facing lawned area. From the garden, access to the property's garage and private driveway is afforded, promoting a seamless blend of functionality and convenience. Upstairs, the master double bedroom boasts an en-suite shower room for added convenience and a second double bedroom is equally well-appointed with fitted storage. Completing the ensemble are a cozy single bedroom and a separate bathroom.

The location benefits from an array of exceptional local amenities within easy reach and for families, the property's proximity to esteemed primary schools offers an array of exceptional educational options. In summary, this superbly located property represents a harmonious blend of contemporary living, natural beauty and convenience.