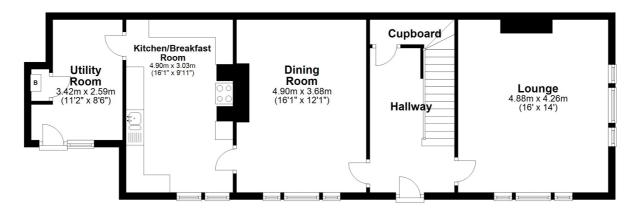

As you approach, envision the potential of the front and side gardens leading to the main entrance. Inside, the CURRENT LAYOUT comprises an INNER HALLWAY, a cosy FRONT LOUNGE, a DINING ROOM, and a rear KITCHEN with a UTILITY ROOM beyond; while functional, it is poised for a modern makeover.

## **Ground Floor**

Approx. 75.3 sq. metres (810.6 sq. feet)