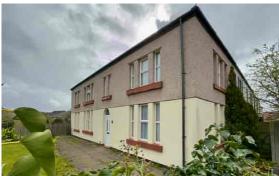

As you approach, envision the potential of the front and side gardens leading to the main entrance. Inside, the CURRENT LAYOUT comprises an INNER HALLWAY, a cosy FRONT LOUNGE, a DINING ROOM, and a rear KITCHEN with a UTILITY ROOM beyond; while functional, it is poised for a modern makeover.