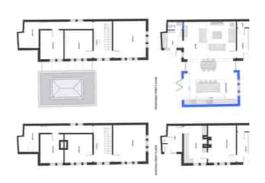

Upstairs, THREE DOUBLE BEDROOMS promise comfortable living, complemented by a FAMILY BATHROOM ready for rejuvenation.

The real allure lies in the PLANNING PERMISSION secured for a TOTAL REIMAGINATION of the GROUND FLOOR. Imagine a stunning open-plan kitchen diner, and family space, ideal for modern living, while maintaining the charm of the intimate front reception room.

## **Ground Floor**

Approx. 75.3 sq. metres (810.6 sq. feet)

## First Floor

Approx. 76.1 sq. metres (818.7 sq. feet)

Total area: approx. 151.4 sq. metres (1629.3 sq. feet)

Plan produced using PlanUp.