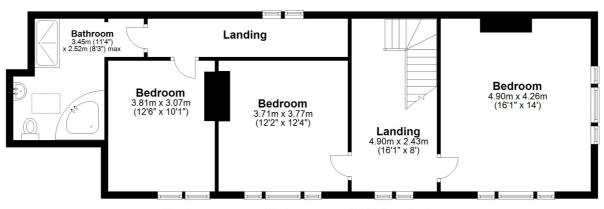

Upstairs, THREE DOUBLE BEDROOMS promise comfortable living, complemented by a FAMILY BATHROOM ready for rejuvenation.

The real allure lies in the PLANNING PERMISSION secured for a TOTAL REIMAGINATION of the GROUND FLOOR. Imagine a stunning open-plan kitchen diner, and family space, ideal for modern living, while maintaining the charm of the intimate front reception room.

## First Floor

Approx. 76.1 sq. metres (818.7 sq. feet)

Total area: approx. 151.4 sq. metres (1629.3 sq. feet)

Plan produced using PlanUp.