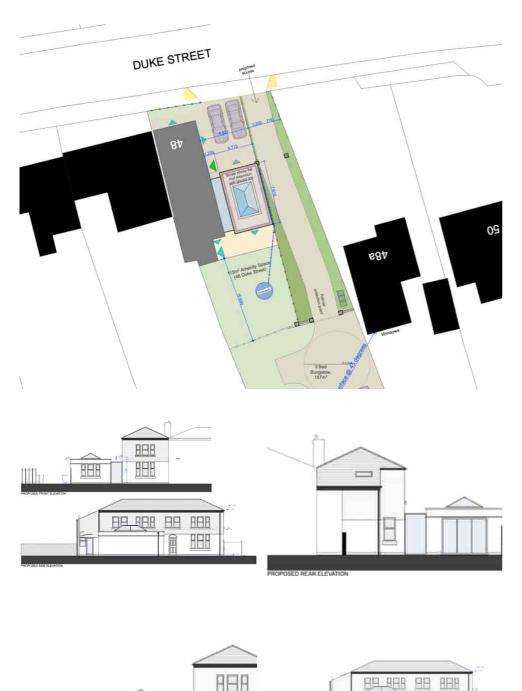

Upstairs, THREE DOUBLE BEDROOMS promise comfortable living, complemented by a FAMILY BATHROOM ready for rejuvenation.

The real allure lies in the PLANNING PERMISSION secured for a TOTAL REIMAGINATION of the GROUND FLOOR. Imagine a stunning open-plan kitchen diner, and family space, ideal for modern living, while maintaining the charm of the intimate front reception room.