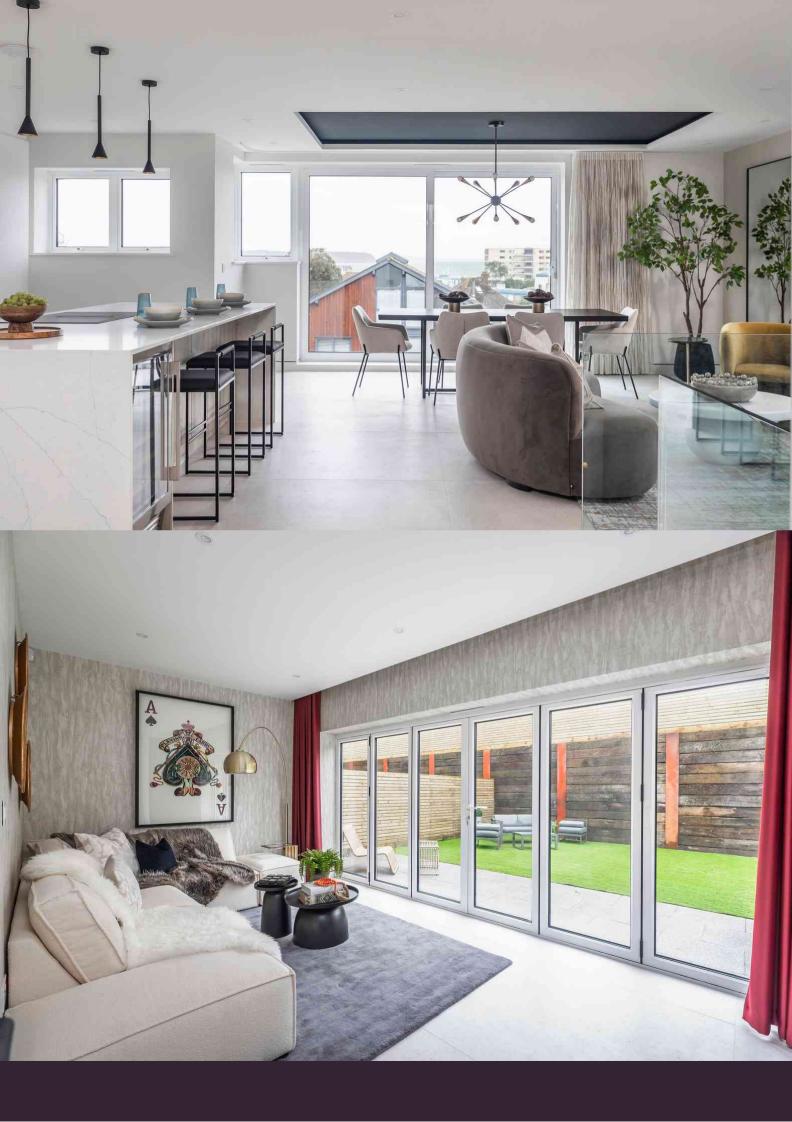

### About this property

Skylark, Calypso & Skyliner embody luxury, capture light, epitomise comfort, and create magical moments. Every feature, be it the expansive windows, the flow of the open-plan living spaces, or the super high-spec fixtures, comes together to create the incredible home you deserve, not just impressive and inspirational, but welcoming and comfortable designed to make the most of the stunning south-westerly aspect and views. The impressive open-plan kitchen/living/dining areas boast individually designed kitchens with Miele appliances, white matt kitchens with softclose doors and drawers complemented by White marble quartz countertops which cleverly divide the kitchen from the living/dining areas. Floor to ceiling windows with Juliet balconies flood the room with light and capture the breath-taking sunsets. On the top floor is utility room and separate living room. All three houses offer a ground floor bedroom/living room with its own ensuite offering direct access onto the private garden. The principal bedroom is located on the first floor with bespoke fitted wardrobes and a luxurious ensuite bathrooms. The guest bedrooms two and three are also on the first floor and share the family bathroom. The rear gardens have been designed for easy maintenance with artificial grass. Here living well is effortless, whether you're entertaining, working, enjoying family time, or just relaxing. With Fortitudo's creative vision and meticulous attention to detail and to unlock the highest potential of every site they develop - and Dorset Lake Avenue is no exception.