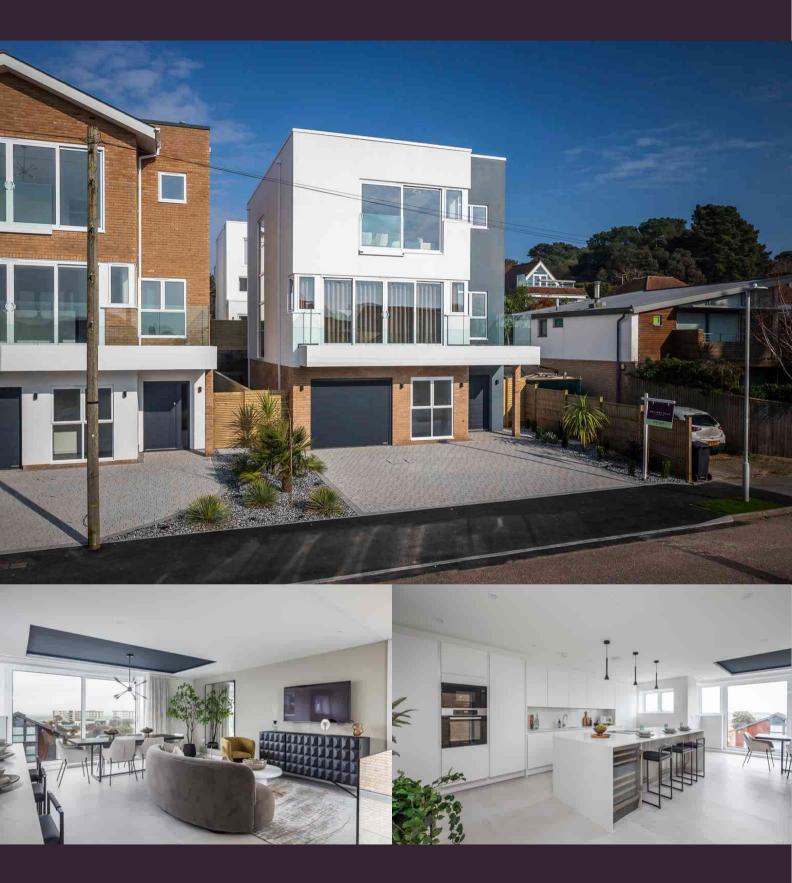

# FOR SALE 7 Skylark, Dorset Lake Avenue, Lilliput, Poole, Dorset BH14 8JD

#### £1,925,000

\_

Three-storey architect-designed home

Terrace/balcony

Stunning views over Poole Harbour

Prime waterside location

Garage & Parking

Private garden

### About this property

Skylark, Calypso & Skyliner embody luxury, capture light, epitomise comfort, and create magical moments. Every feature, be it the expansive windows, the flow of the open-plan living spaces, or the super high-spec fixtures, comes together to create the incredible home you deserve, not just impressive and inspirational, but welcoming and comfortable designed to make the most of the stunning south-westerly aspect and views. The impressive open-plan kitchen/living/dining areas boast individually designed kitchens with Miele appliances, white matt kitchens with softclose doors and drawers complemented by White marble quartz countertops which cleverly divide the kitchen from the living/dining areas. Floor to ceiling windows with Juliet balconies flood the room with light and capture the breath-taking sunsets. On the top floor is utility room and separate living room. All three houses offer a ground floor bedroom/living room with its own ensuite offering direct access onto the private garden. The principal bedroom is located on the first floor with bespoke fitted wardrobes and a luxurious ensuite bathrooms. The guest bedrooms two and three are also on the first floor and share the family bathroom. The rear gardens have been designed for easy maintenance with artificial grass. Here living well is effortless, whether you're entertaining, working, enjoying family time, or just relaxing. With Fortitudo's creative vision and meticulous attention to detail and to unlock the highest potential of every site they develop - and Dorset Lake Avenue is no exception.