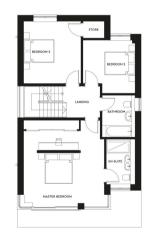

### SKYLARK

GROUND FLOOR

FIRST FLOOR

SECOND FLOOR

### About this property

Skylark, Calypso & Skyliner embody luxury, capture light, epitomise comfort, and create magical moments. Every feature, be it the expansive windows, the flow of the open-plan living spaces, or the super high-spec fixtures, comes together to create the incredible home you deserve, not just impressive and inspirational, but welcoming and comfortable designed to make the most of the stunning south-westerly aspect and views. The impressive open-plan kitchen/living/dining areas boast individually designed kitchens with Miele appliances, white matt kitchens with softclose doors and drawers complemented by White marble quartz countertops which cleverly divide the kitchen from the living/dining areas. Floor to ceiling windows with Juliet balconies flood the room with light and capture the breath-taking sunsets. On the top floor is utility room and separate living room. All three houses offer a ground floor bedroom/living room with its own ensuite offering direct access onto the private garden. The principal bedroom is located on the first floor with bespoke fitted wardrobes and a luxurious ensuite bathrooms. The guest bedrooms two and three are also on the first floor and share the family bathroom. The rear gardens have been designed for easy maintenance with artificial grass. Here living well is effortless, whether you're entertaining, working, enjoying family time, or just relaxing. With Fortitudo's creative vision and meticulous attention to detail and to unlock the highest potential of every site they develop - and Dorset Lake Avenue is no exception.