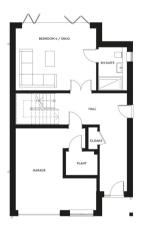

### SKYLARK

GROUND FLOOR

FIRST FLOOR

SECOND FLOOR

### About this property

Skylark, Calypso & Skyliner embody luxury, capture light, epitomise comfort, and create magical moments. Every feature, be it the expansive windows, the flow of the open-plan living spaces, or the super high-spec fixtures, comes together to create the incredible home you deserve, not just impressive and inspirational, but welcoming and comfortable designed to make the most of the stunning south-westerly aspect and views. The impressive open-plan kitchen/living/dining areas boast individually designed kitchens with Miele appliances, white matt kitchens with softclose doors and drawers complemented by White marble quartz countertops which cleverly divide the kitchen from the living/dining areas. Floor to ceiling windows with Juliet balconies flood the room with light and capture the breath-taking sunsets. On the top floor is utility room and separate living room. All three houses offer a ground floor bedroom/living room with its own ensuite offering direct access onto the private garden. The principal bedroom is located on the first floor with bespoke fitted wardrobes and a luxurious ensuite bathrooms. The guest bedrooms two and three are also on the first floor and share the family bathroom. The rear gardens have been designed for easy maintenance with artificial grass. Here living well is effortless, whether you're entertaining, working, enjoying family time, or just relaxing. With Fortitudo's creative vision and meticulous attention to detail and to unlock the highest potential of every site they develop - and Dorset Lake Avenue is no exception.