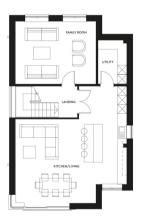

### SKYLARK

GROUND FLOOR

FIRST FLOOR

SECOND FLOOR

### About this property

Skylark, Calypso & Skyliner embody luxury, capture light, epitomise comfort, and create magical moments. Every feature, be it the expansive windows, the flow of the open-plan living spaces, or the super high-spec fixtures, comes together to create the incredible home you deserve, not just impressive and inspirational, but welcoming and comfortable designed to make the most of the stunning south-westerly aspect and views. The impressive open-plan kitchen/living/dining areas boast individually designed kitchens with Miele appliances, white matt kitchens with softclose doors and drawers complemented by White marble quartz countertops which cleverly divide the kitchen from the living/dining areas. Floor to ceiling windows with Juliet balconies flood the room with light and capture the breath-taking sunsets. On the top floor is utility room and separate living room. All three houses offer a ground floor bedroom/living room with its own ensuite offering direct access onto the private garden. The principal bedroom is located on the first floor with bespoke fitted wardrobes and a luxurious ensuite bathrooms. The guest bedrooms two and three are also on the first floor and share the family bathroom. The rear gardens have been designed for easy maintenance with artificial grass. Here living well is effortless, whether you're entertaining, working, enjoying family time, or just relaxing. With Fortitudo's creative vision and meticulous attention to detail and to unlock the highest potential of every site they develop - and Dorset Lake Avenue is no exception.