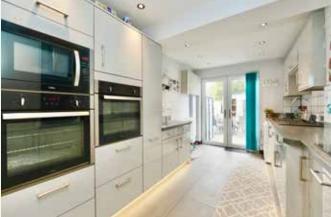

This excellent modern family home has been upgraded by the present owner to offer exceptionally spacious accommodation, including a FULLY RE-FITTED kitchen/breakfast room with a comprehensive range of cabinets and integrated appliances which include, dishwasher, fridge freezer, microwave and double oven, with the ad-jacent lounge offering wonderful entertaining space. There are three excellent bedrooms and a family bath-room with both bath and separate shower.