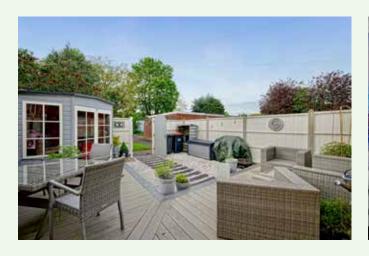

The property features gas central heating and double glazing in grey and white and is well situated in a traffic-free location within this popular and well served village. Outside, there is a neat lawned frontage and an en-closed rear garden with gated access, paved pathway, lawn, flint and decked areas and brick-built store, sum-mer house, plus a GARAGE in the nearby courtyard