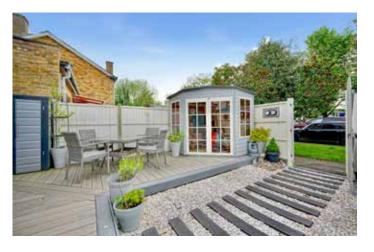

## **KEY FEATURES**

- Bi Fold Doors Across the Rear
- Kitchen with Integrated Dishwasher, Fridge Freezer, Double Oven, Microwave
- Fully Alarmed Motion Sensor Zoned Areas
- USB Charging Points

- Summer House with Power and Light
- Composite Decking with Lights
- Built in Wardrobes
- New Boiler in 2021
- Downstairs Cloakroom

The property features gas central heating and double glazing in grey and white and is well situated in a traffic-free location within this popular and well served village. Outside, there is a neat lawned frontage and an en-closed rear garden with gated access, paved pathway, lawn, flint and decked areas and brick-built store, sum-mer house, plus a GARAGE in the nearby courtyard