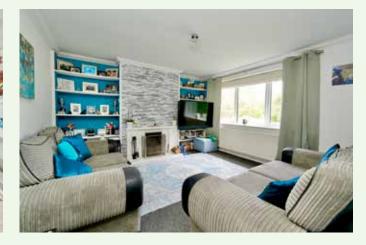

This excellent modern family home has been upgraded by the present owner to offer exceptionally spacious accommodation, including a FULLY RE-FITTED kitchen/breakfast room with a comprehensive range of cabinets and integrated appliances which include, dishwasher, fridge freezer, microwave and double oven, with the ad-jacent lounge offering wonderful entertaining space. There are three excellent bedrooms and a family bath-room with both bath and separate shower.