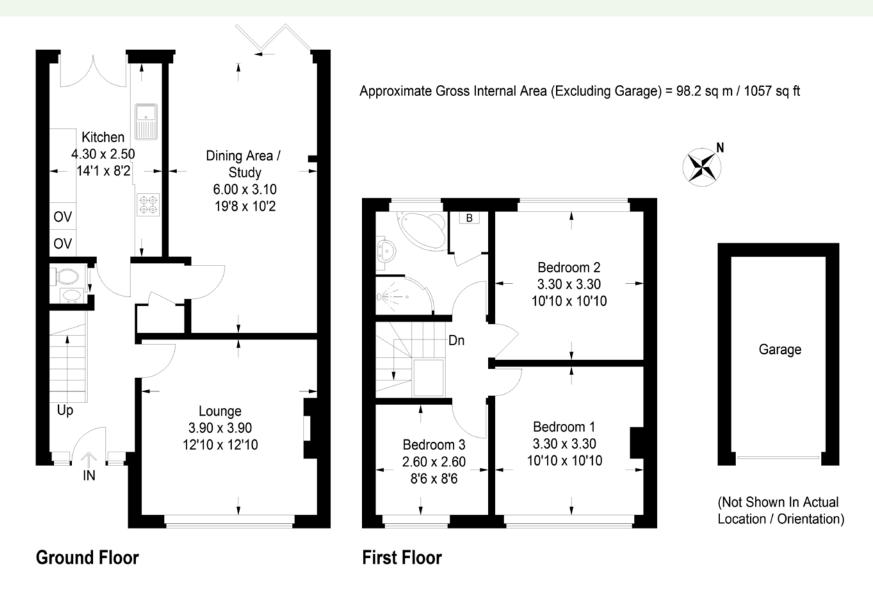

This excellent modern family home has been upgraded by the present owner to offer exceptionally spacious accommodation, including a FULLY RE-FITTED kitchen/breakfast room with a comprehensive range of cabinets and integrated appliances which include, dishwasher, fridge freezer, microwave and double oven, with the ad-jacent lounge offering wonderful entertaining space. There are three excellent bedrooms and a family bath-room with both bath and separate shower.

The property features gas central heating and double glazing in grey and white and is well situated in a traffic-free location within this popular and well served village. Outside, there is a neat lawned frontage and an en-closed rear garden with gated access, paved pathway, lawn, flint and decked areas and brick-built store, sum-mer house, plus a GARAGE in the nearby courtyard