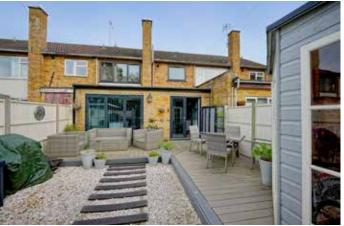

## **KEY FEATURES**

- Bi Fold Doors Across the Rear
- Kitchen with Integrated Dishwasher, Fridge Freezer, Double Oven, Microwave
- Fully Alarmed Motion Sensor Zoned Areas
- USB Charging Points

- Summer House with Power and Light
- Composite Decking with Lights
- Built in Wardrobes
- New Boiler in 2021
- Downstairs Cloakroom

The property features gas central heating and double glazing in grey and white and is well situated in a traffic-free location within this popular and well served village. Outside, there is a neat lawned frontage and an en-closed rear garden with gated access, paved pathway, lawn, flint and decked areas and brick-built store, sum-mer house, plus a GARAGE in the nearby courtyard