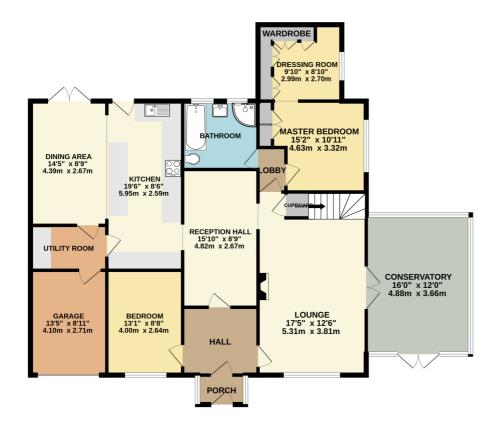

 GROUND FLOOR
 1ST FLOOR

 1524 sq.ft. (141.6 sq.m.) approx.
 373 sq.ft. (34.7 sq.m.) approx.

#### TOTAL FLOOR AREA: 1897 sq.ft. (176.3 sq.m.) approx.

Whilst every attempt has been made to ensure the accuracy of the floorplan contained here, measurements of doors, windows, rooms and any other tems are approximate and no responsibility is taken for any error, omission or mis-statement. This plan is for illustrative purposes only and should be used as such by any prospective purchaser. The services, systems and appliances shown have not been tested and no guarantee as to their operability or efficiency can be given.

# AT A GLANCE...

Bexhill Estates are delighted to offer for sale this generously sized detached chalet bungalow. Nestled behind a gated driveway the property offers versatile accommodation within stunning wrap-around gardens. When you enter the property, you are greeted by a lobby area that leads into the reception hall. There is a fitted kitchen with matching wall and base units and laminated work surfaces. Integrated appliances include a dishwasher, fridge/freezer, an eye-level double oven and a wine cooler. With double doors leading to the garden, the kitchen and dining room are open plan and offer ample space for dining furniture. There is a separate utility room and access to the integrated garage. In addition, the ground floor benefits from a master suite with a dressing room and a fourpiece en-suite bathroom. There is a good-sized dual-aspect lounge with a feature gas fireplace and double doors opening into the conservatory with under-floor heating and pleasant views of the gardens. There is a further ground-floor bedroom that could be used as a study if required. A staircase leads up to the first floor landing where you will find a bedroom with an en-suite shower room and an additional double bedroom. Furthermore, the property benefits from double glazing, gas central heating and some original parquet flooring still in very good condition.

## **Key Features:**

- Substantial Detached Bungalow
- Kitchen/Diner & Separate Utility Room
- Stunning Wrap Around Garden
- Four Reception Rooms

- Two Bathrooms
- Four Double Bedrooms
- Off-Road Parking And Integral Garage