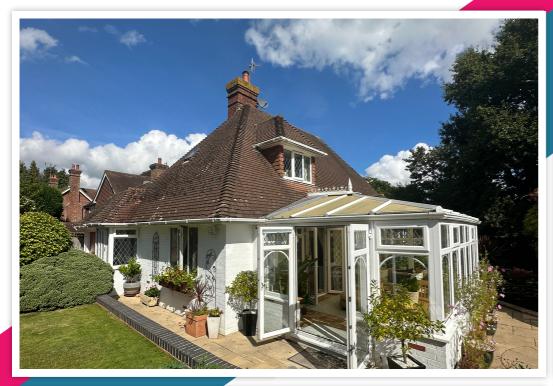

# AT A GLANCE...

Bexhill Estates are delighted to offer for sale this generously sized detached chalet bungalow. Nestled behind a gated driveway the property offers versatile accommodation within stunning wrap-around gardens. When you enter the property, you are greeted by a lobby area that leads into the reception hall. There is a fitted kitchen with matching wall and base units and laminated work surfaces. Integrated appliances include a dishwasher, fridge/freezer, an eye-level double oven and a wine cooler. With double doors leading to the garden, the kitchen and dining room are open plan and offer ample space for dining furniture. There is a separate utility room and access to the integrated garage. In addition, the ground floor benefits from a master suite with a dressing room and a fourpiece en-suite bathroom. There is a good-sized dual-aspect lounge with a feature gas fireplace and double doors opening into the conservatory with under-floor heating and pleasant views of the gardens. There is a further ground-floor bedroom that could be used as a study if required. A staircase leads up to the first floor landing where you will find a bedroom with an en-suite shower room and an additional double bedroom. Furthermore, the property benefits from double glazing, gas central heating and some original parquet flooring still in very good condition.

### **OUTSIDE** -

The property boasts stunning gardens on three sides of the property. Predominantly laid to lawn with a variety of well-maintained shrubs, trees and plantings. Features include a fish pond with a waterfall, two garden sheds, a greenhouse, an assortment of fruit trees, a vegetable garden, a chicken coup and a beautiful pergola. In addition, there is an outdoor power supply, exterior lighting and side access to the front of the property.