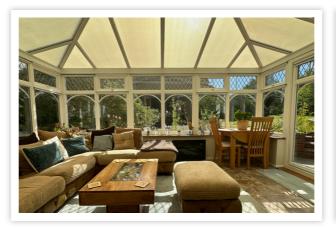

# AT A GLANCE...

Bexhill Estates are delighted to offer for sale this generously sized detached chalet bungalow. Nestled behind a gated driveway the property offers versatile accommodation within stunning wrap-around gardens. When you enter the property, you are greeted by a lobby area that leads into the reception hall. There is a fitted kitchen with matching wall and base units and laminated work surfaces. Integrated appliances include a dishwasher, fridge/freezer, an eye-level double oven and a wine cooler. With double doors leading to the garden, the kitchen and dining room are open plan and offer ample space for dining furniture. There is a separate utility room and access to the integrated garage. In addition, the ground floor benefits from a master suite with a dressing room and a fourpiece en-suite bathroom. There is a good-sized dual-aspect lounge with a feature gas fireplace and double doors opening into the conservatory with under-floor heating and pleasant views of the gardens. There is a further ground-floor bedroom that could be used as a study if required. A staircase leads up to the first floor landing where you will find a bedroom with an en-suite shower room and an additional double bedroom. Furthermore, the property benefits from double glazing, gas central heating and some original parquet flooring still in very good condition.