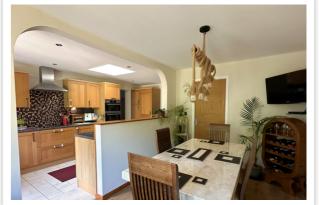

# AT A GLANCE...

Bexhill Estates are delighted to offer for sale this generously sized detached chalet bungalow. Nestled behind a gated driveway the property offers versatile accommodation within stunning wrap-around gardens. When you enter the property, you are greeted by a lobby area that leads into the reception hall. There is a fitted kitchen with matching wall and base units and laminated work surfaces. Integrated appliances include a dishwasher, fridge/freezer, an eye-level double oven and a wine cooler. With double doors leading to the garden, the kitchen and dining room are open plan and offer ample space for dining furniture. There is a separate utility room and access to the integrated garage. In addition, the ground floor benefits from a master suite with a dressing room and a fourpiece en-suite bathroom. There is a good-sized dual-aspect lounge with a feature gas fireplace and double doors opening into the conservatory with under-floor heating and pleasant views of the gardens. There is a further ground-floor bedroom that could be used as a study if required. A staircase leads up to the first floor landing where you will find a bedroom with an en-suite shower room and an additional double bedroom. Furthermore, the property benefits from double glazing, gas central heating and some original parquet flooring still in very good condition.