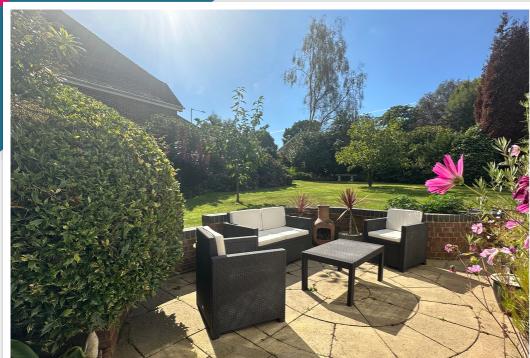

### **OUTSIDE** -

The property boasts stunning gardens on three sides of the property. Predominantly laid to lawn with a variety of well-maintained shrubs, trees and plantings. Features include a fish pond with a waterfall, two garden sheds, a greenhouse, an assortment of fruit trees, a vegetable garden, a chicken coup and a beautiful pergola. In addition, there is an outdoor power supply, exterior lighting and side access to the front of the property.

The front of the property has a block-paved driveway for at least three vehicles and electric gates. Access is available to the garage via an electric roller door where you will find a wall-mounted boiler, power & light.