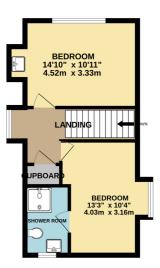

 GROUND FLOOR
 1ST FLOOR

 1524 sq.ft. (141.6 sq.m.) approx.
 373 sq.ft. (34.7 sq.m.) approx.

# AT A GLANCE...

Bexhill Estates are delighted to offer for sale this generously sized detached chalet bungalow. Nestled behind a gated driveway the property offers versatile accommodation within stunning wrap-around gardens. When you enter the property, you are greeted by a lobby area that leads into the reception hall. There is a fitted kitchen with matching wall and base units and laminated work surfaces. Integrated appliances include a dishwasher, fridge/freezer, an eye-level double oven and a wine cooler. With double doors leading to the garden, the kitchen and dining room are open plan and offer ample space for dining furniture. There is a separate utility room and access to the integrated garage. In addition, the ground floor benefits from a master suite with a dressing room and a fourpiece en-suite bathroom. There is a good-sized dual-aspect lounge with a feature gas fireplace and double doors opening into the conservatory with under-floor heating and pleasant views of the gardens. There is a further ground-floor bedroom that could be used as a study if required. A staircase leads up to the first floor landing where you will find a bedroom with an en-suite shower room and an additional double bedroom. Furthermore, the property benefits from double glazing, gas central heating and some original parquet flooring still in very good condition.