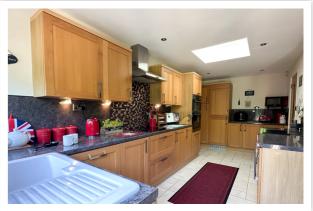

# AT A GLANCE...

Bexhill Estates are delighted to offer for sale this generously sized detached chalet bungalow. Nestled behind a gated driveway the property offers versatile accommodation within stunning wrap-around gardens. When you enter the property, you are greeted by a lobby area that leads into the reception hall. There is a fitted kitchen with matching wall and base units and laminated work surfaces. Integrated appliances include a dishwasher, fridge/freezer, an eye-level double oven and a wine cooler. With double doors leading to the garden, the kitchen and dining room are open plan and offer ample space for dining furniture. There is a separate utility room and access to the integrated garage. In addition, the ground floor benefits from a master suite with a dressing room and a fourpiece en-suite bathroom. There is a good-sized dual-aspect lounge with a feature gas fireplace and double doors opening into the conservatory with under-floor heating and pleasant views of the gardens. There is a further ground-floor bedroom that could be used as a study if required. A staircase leads up to the first floor landing where you will find a bedroom with an en-suite shower room and an additional double bedroom. Furthermore, the property benefits from double glazing, gas central heating and some original parquet flooring still in very good condition.