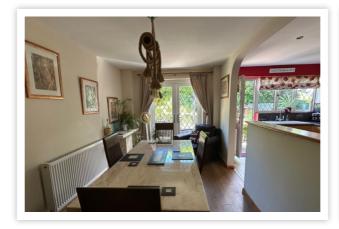

# AT A GLANCE...

Bexhill Estates are delighted to offer for sale this generously sized detached chalet bungalow. Nestled behind a gated driveway the property offers versatile accommodation within stunning wrap-around gardens. When you enter the property, you are greeted by a lobby area that leads into the reception hall. There is a fitted kitchen with matching wall and base units and laminated work surfaces. Integrated appliances include a dishwasher, fridge/freezer, an eye-level double oven and a wine cooler. With double doors leading to the garden, the kitchen and dining room are open plan and offer ample space for dining furniture. There is a separate utility room and access to the integrated garage. In addition, the ground floor benefits from a master suite with a dressing room and a fourpiece en-suite bathroom. There is a good-sized dual-aspect lounge with a feature gas fireplace and double doors opening into the conservatory with under-floor heating and pleasant views of the gardens. There is a further ground-floor bedroom that could be used as a study if required. A staircase leads up to the first floor landing where you will find a bedroom with an en-suite shower room and an additional double bedroom. Furthermore, the property benefits from double glazing, gas central heating and some original parquet flooring still in very good condition.