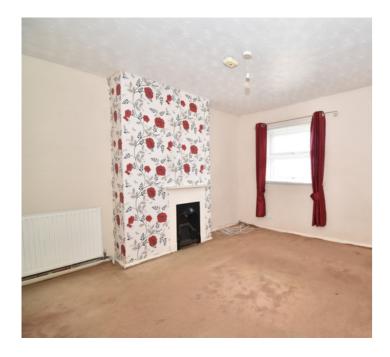

#### **Bedroom One**

3.61m x 3.48m (11' 10" x 11' 5") Double glazed window to front. Radiator. Ornate fireplace.