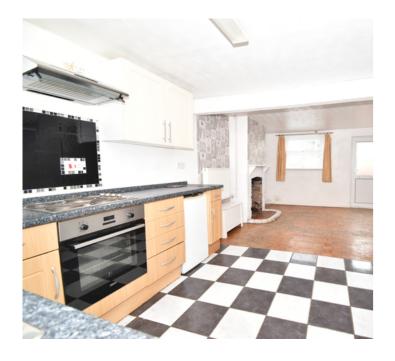

## Kitchen/Breakfast Area

3.61m x 3.20m (11' 10" max x 10' 6") Double glazed window to rear. Range of base and wall units. Integrated electric oven and hob with extractor over. Plumbing for washing machine. Fridge. Tiled floor. Small understairs cupboard. Stairs to first floor.