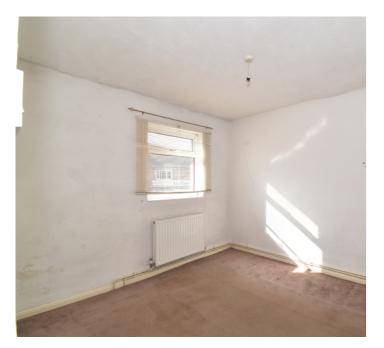

#### **Bedroom Two**

3.15m x 2.82m (10' 4" x 9' 3") Double glazed window to rear. Radiator.