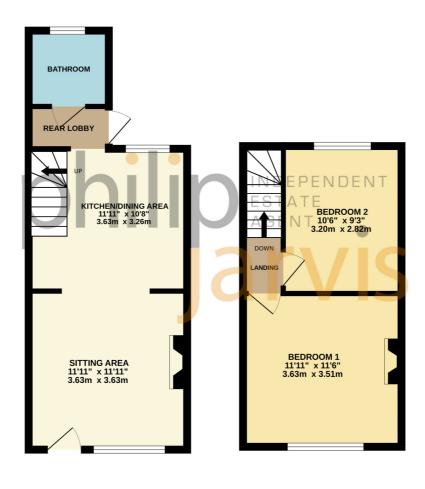

## **Ground Floor**

# **Sitting Area**

3.61m x 3.51m (11' 10" x 11' 6") Double glazed window to front. Radiator. Parquet flooring. Leads through to:

## Kitchen/Breakfast Area

3.61m x 3.20m (11' 10" max x 10' 6") Double glazed window to rear. Range of base and wall units. Integrated electric oven and hob with extractor over. Plumbing for washing machine. Fridge. Tiled floor. Small understairs cupboard. Stairs to first floor.

## **Rear Lobby**

Double glazed door to side. Wall mounted boiler. Radiator.

### **Bathroom**

Double glazed frosted window to rear. White suite of low level WC, pedestal hand basin and panelled bath with shower attachment. Radiator. Tiled floor. Fully tiled walls.

### **First Floor**

#### **Bedroom One**

3.61m x 3.48m (11' 10" x 11' 5") Double glazed window to front. Radiator. Ornate fireplace.

#### **Bedroom Two**

3.15m x 2.82m (10' 4" x 9' 3") Double glazed window to rear. Radiator.