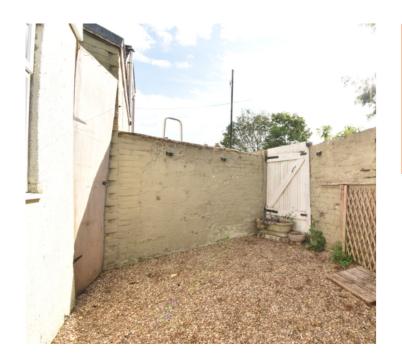

Although requiring some updating and improvement, the property does benefit from double glazing and gas central heating.

There is also an attractive enclosed courtyard garden.

Found in Milton, just a short distance from the centre of Sittingbourne, there is good rail access to London and the M2 motorway is only a short driveway.

# **Rear Courtyard**

Attractive courtyard area to rear with pedestrian access to the rear of the property.

GROUND FLOOR 1ST FLOOR