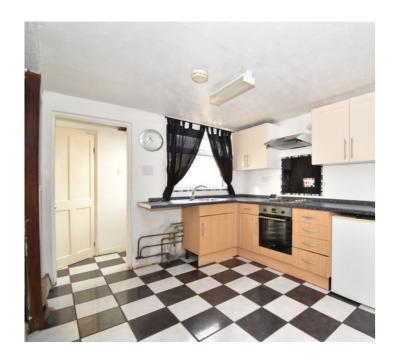

## Kitchen/Breakfast Area

3.61m x 3.20m (11' 10" max x 10' 6") Double glazed window to rear. Range of base and wall units. Integrated electric oven and hob with extractor over. Plumbing for washing machine. Fridge. Tiled floor. Small understairs cupboard. Stairs to first floor.