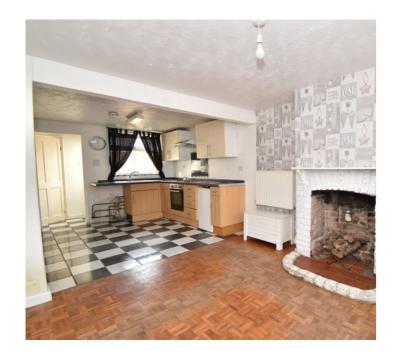

# **Sitting Area**

3.61m x 3.51m (11' 10" x 11' 6") Double glazed window to front. Radiator. Parquet flooring. Leads through to:

## Kitchen/Breakfast Area

3.61m x 3.20m (11' 10" max x 10' 6") Double glazed window to rear. Range of base and wall units. Integrated electric oven and hob with extractor over. Plumbing for washing machine. Fridge. Tiled floor. Small understairs cupboard. Stairs to first floor.