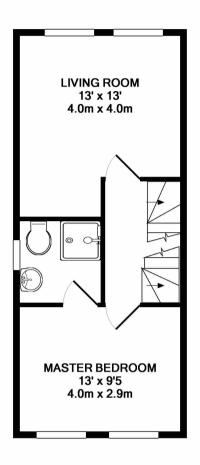

On the first floor, the master bedroom features built-in wardrobes and a stylish en-suite shower room. The well-proportioned living room offers plenty of natural light.

The second floor comprises two further generously sized double bedrooms and a family bathroom, offering ample accommodation for a growing family or guests.

GROUND FLOOR APPROX. FLOOR AREA 353 SQ.FT. (32.8 SQ.M.)

2ND FLOOR APPROX. FLOOR AREA 299 SQ.FT. (27.7 SQ.M.)

1ST FLOOR APPROX. FLOOR AREA 353 SQ.FT. (32.8 SQ.M.)

## TOTAL APPROX. FLOOR AREA 1005 SQ.FT. (93.3 SQ.M.)

Whilst every attempt has been made to ensure the accuracy of the floor plan contained here, measurements of doors, windows, rooms and any other items are approximate and no responsibility is taken for any error, omission, or mis-statement. This plan is for illustrative purposes only and should be used as such by any prospective purchaser. The services, systems and appliances shown have not been tested and no guarantee as to their operability or efficiency can be given Made with Metropix ©2017