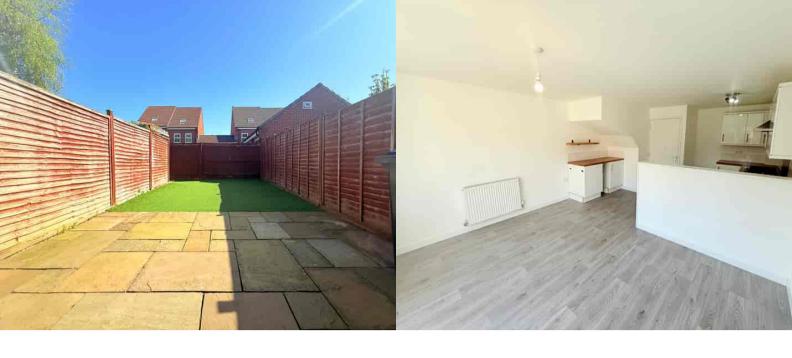

The ground floor opens in to an entrance hall leading to a versatile study/bedroom 4, a convenient WC, and a spacious kitchen/diner. The kitchen/diner is perfect for family meals and entertaining, with doors opening directly onto the rear garden, which is landscaped with a mix of patio and astro turf – ideal for low-maintenance outdoor enjoyment.