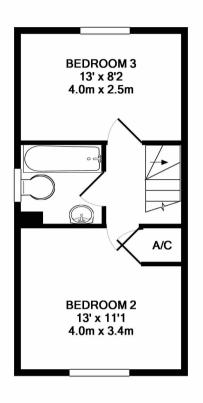

On the first floor, the master bedroom features built-in wardrobes and a stylish en-suite shower room. The well-proportioned living room offers plenty of natural light.

The second floor comprises two further generously sized double bedrooms and a family bathroom, offering ample accommodation for a growing family or guests.

GROUND FLOOR APPROX. FLOOR AREA 353 SQ.FT. (32.8 SQ.M.)

2ND FLOOR APPROX. FLOOR AREA 299 SQ.FT. (27.7 SQ.M.)

1ST FLOOR APPROX. FLOOR AREA 353 SQ.FT. (32.8 SQ.M.)

## TOTAL APPROX. FLOOR AREA 1005 SQ.FT. (93.3 SQ.M.)

Whilst every attempt has been made to ensure the accuracy of the floor plan contained here, measurements of doors, windows, rooms and any other items are approximate and no responsibility is taken for any error, omission, or mis-statement. This plan is for illustrative purposes only and should be used as such by any prospective purchaser. The services, systems and appliances shown have not been tested and no guarantee as to their operability or efficiency can be given Made with Metropix ©2017