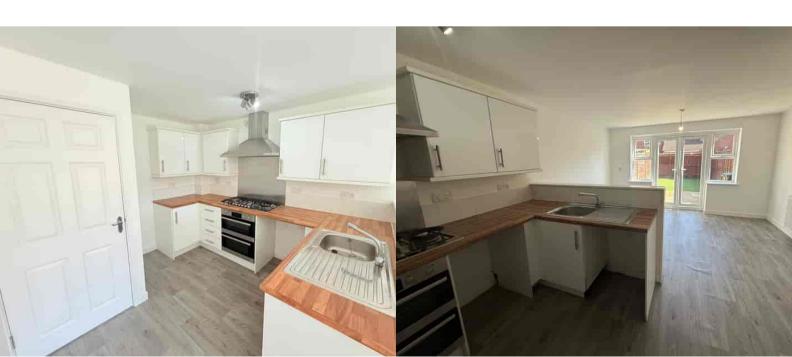

The ground floor opens in to an entrance hall leading to a versatile study/bedroom 4, a convenient WC, and a spacious kitchen/diner. The kitchen/diner is perfect for family meals and entertaining, with doors opening directly onto the rear garden, which is landscaped with a mix of patio and astro turf – ideal for low-maintenance outdoor enjoyment.