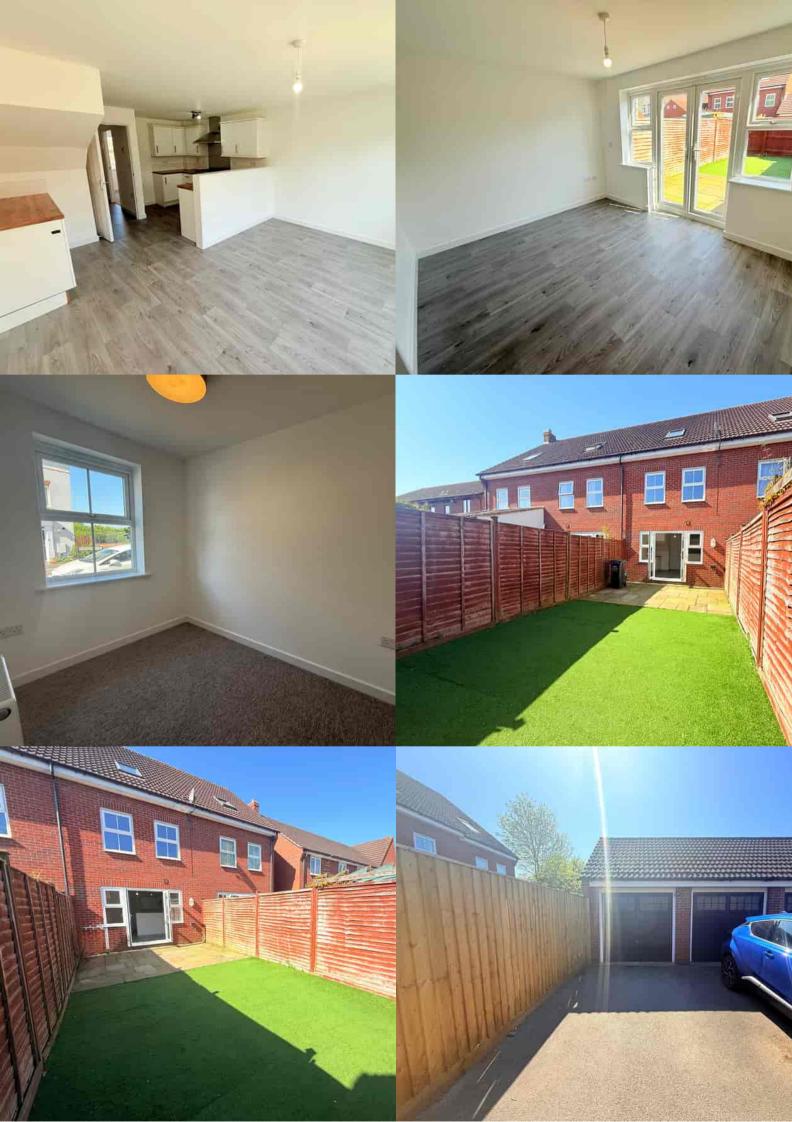

The ground floor opens in to an entrance hall leading to a versatile study/bedroom 4, a convenient WC, and a spacious kitchen/diner. The kitchen/diner is perfect for family meals and entertaining, with doors opening directly onto the rear garden, which is landscaped with a mix of patio and astro turf – ideal for low-maintenance outdoor enjoyment.

On the first floor, the master bedroom features built-in wardrobes and a stylish en-suite shower room. The well-proportioned living room offers plenty of natural light.

The second floor comprises two further generously sized double bedrooms and a family bathroom, offering ample accommodation for a growing family or guests.

Additional benefits include a garage and allocated parking to the rear of the property.

Please contact Newton King to book an appointment between 9am and 6pm.

Council tax band D. EPC rating C, Estate Service Charge £234.66 for the current year Apr-Apr