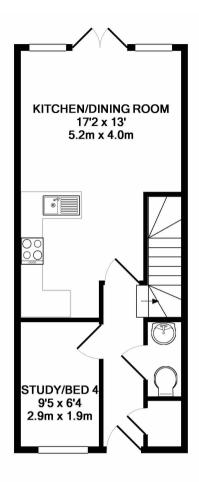

The ground floor opens in to an entrance hall leading to a versatile study/bedroom 4, a convenient WC, and a spacious kitchen/diner. The kitchen/diner is perfect for family meals and entertaining, with doors opening directly onto the rear garden, which is landscaped with a mix of patio and astro turf – ideal for low-maintenance outdoor enjoyment.

GROUND FLOOR APPROX. FLOOR AREA 353 SQ.FT. (32.8 SQ.M.)

2ND FLOOR APPROX. FLOOR AREA 299 SQ.FT. (27.7 SQ.M.)

1ST FLOOR APPROX. FLOOR AREA 353 SQ.FT. (32.8 SQ.M.)

## TOTAL APPROX. FLOOR AREA 1005 SQ.FT. (93.3 SQ.M.)

Whilst every attempt has been made to ensure the accuracy of the floor plan contained here, measurements of doors, windows, rooms and any other items are approximate and no responsibility is taken for any error, omission, or mis-statement. This plan is for illustrative purposes only and should be used as such by any prospective purchaser. The services, systems and appliances shown have not been tested and no guarantee as to their operability or efficiency can be given Made with Metropix ©2017