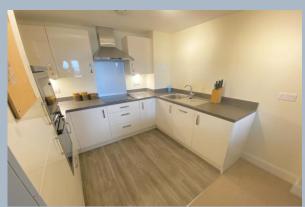

Flat 45 has spacious accommodation with a generous entrance hall, open plan kitchen/lounge/dining room, superb southerly balcony, two generous double bedrooms with walk-in wardrobe in the larger of the two, spacious wet room, additional cloakroom, and excellent storage space. Added benefits include its own parking space, under floor heating system powered by a communal gas boiler providing low cost heating and Nuaire heat recovery system - designed to provide optimized balance (supply & extract) mechanical ventilation with heat recovery. The property is sold with no forward chain. Horizons is a McCarthy and Stone platinum retirement development for 70's and over and has many splendid communal facilities. The restaurant serves lunch from 12.30 every day (which can be served as room service if required) and these meals are excellent value at approximately £4.00 each. There is a communal lounge, a function room, guest suite, spectacular atrium style reception area, beautiful gardens and furnished patios, 2 laundry rooms, refuse room, upper floor viewing room, quiet games room on the second floor and a wellness suite on the third floor for hair, nails and massage.