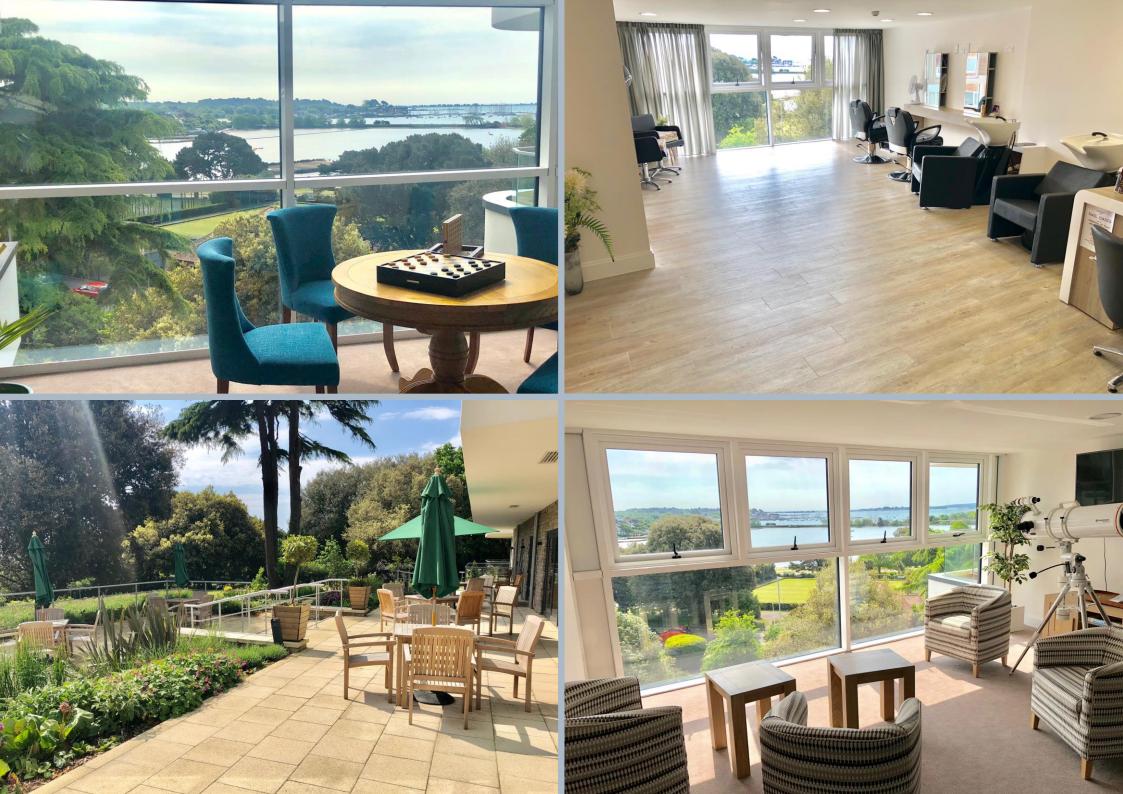

Flat 45 has spacious accommodation with a generous entrance hall, open plan kitchen/lounge/dining room, superb southerly balcony, two generous double bedrooms with walk-in wardrobe in the larger of the two, spacious wet room, additional cloakroom, and excellent storage space. Added benefits include its own parking space, under floor heating system powered by a communal gas boiler providing low cost heating and Nuaire heat recovery system - designed to provide optimized balance (supply & extract) mechanical ventilation with heat recovery. The property is sold with no forward chain. Horizons is a McCarthy and Stone platinum retirement development for 70's and over and has many splendid communal facilities. The restaurant serves lunch from 12.30 every day (which can be served as room service if required) and these meals are excellent value at approximately £4.00 each. There is a communal lounge, a function room, guest suite, spectacular atrium style reception area, beautiful gardens and furnished patios, 2 laundry rooms, refuse room, upper floor viewing room, quiet games room on the second floor and a wellness suite on the third floor for hair, nails and massage.

Most of these rooms, which are dotted around on different floors, have wonderful views over the park and lake with Poole Harbour beyond. There are 24 hour Duty Mangers on hand as well as various Care and Support personnel and an Estate Manager who oversees the overall running. Each property is also given an hour of help each week. There are various clubs such as bridge, gardening, and Friday night films. Horizons has an enviable location opposite Poole Park and less than a mile from the town centre. COUNCIL TAX BAND: F EPC RATE: B