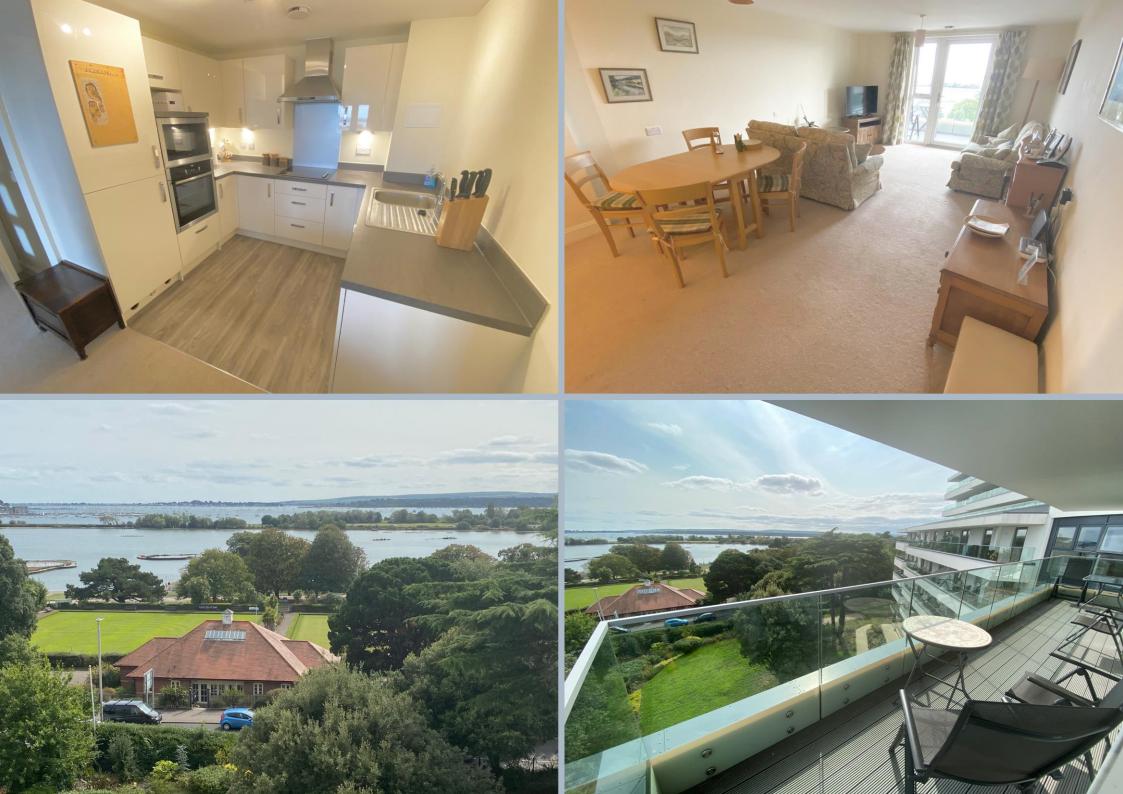

Flat 45 has spacious accommodation with a generous entrance hall, open plan kitchen/lounge/dining room, superb southerly balcony, two generous double bedrooms with walk-in wardrobe in the larger of the two, spacious wet room, additional cloakroom, and excellent storage space. Added benefits include its own parking space, under floor heating system powered by a communal gas boiler providing low cost heating and Nuaire heat recovery system - designed to provide optimized balance (supply & extract) mechanical ventilation with heat recovery. The property is sold with no forward chain. Horizons is a McCarthy and Stone platinum retirement development for 70's and over and has many splendid communal facilities. The restaurant serves lunch from 12.30 every day (which can be served as room service if required) and these meals are excellent value at approximately £4.00 each. There is a communal lounge, a function room, guest suite, spectacular atrium style reception area, beautiful gardens and furnished patios, 2 laundry rooms, refuse room, upper floor viewing room, quiet games room on the second floor and a wellness suite on the third floor for hair, nails and massage.

Most of these rooms, which are dotted around on different floors, have wonderful views over the park and lake with Poole Harbour beyond. There are 24 hour Duty Mangers on hand as well as various Care and Support personnel and an Estate Manager who oversees the overall running. Each property is also given an hour of help each week. There are various clubs such as bridge, gardening, and Friday night films. Horizons has an enviable location opposite Poole Park and less than a mile from the town centre. COUNCIL TAX BAND: F EPC RATE: B