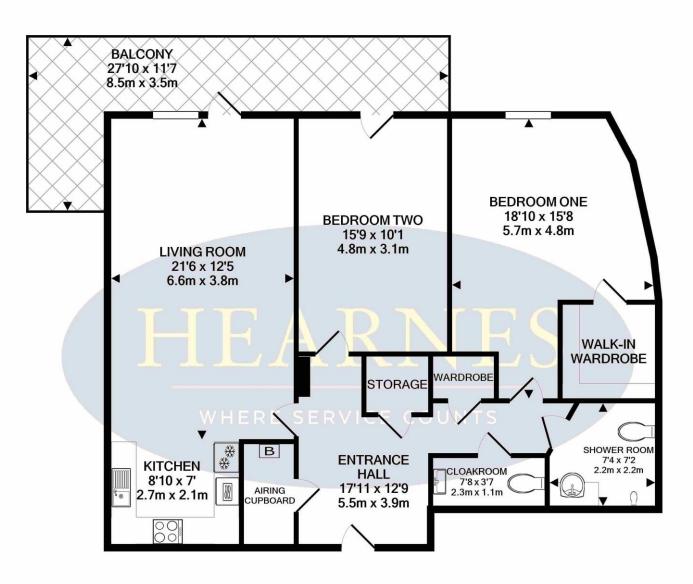

Flat 45 has spacious accommodation with a generous entrance hall, open plan kitchen/lounge/dining room, superb southerly balcony, two generous double bedrooms with walk-in wardrobe in the larger of the two, spacious wet room, additional cloakroom, and excellent storage space. Added benefits include its own parking space, under floor heating system powered by a communal gas boiler providing low cost heating and Nuaire heat recovery system - designed to provide optimized balance (supply & extract) mechanical ventilation with heat recovery. The property is sold with no forward chain. Horizons is a McCarthy and Stone platinum retirement development for 70's and over and has many splendid communal facilities. The restaurant serves lunch from 12.30 every day (which can be served as room service if required) and these meals are excellent value at approximately £4.00 each. There is a communal lounge, a function room, guest suite, spectacular atrium style reception area, beautiful gardens and furnished patios, 2 laundry rooms, refuse room, upper floor viewing room, quiet games room on the second floor and a wellness suite on the third floor for hair, nails and massage.

#### TOTAL APPROX. FLOOR AREA 980 SQ.FT. (91.1 SQ.M.)

Whilst every attempt has been made to ensure the accuracy of the floor plan contained here, measurements of doors, windows, rooms and any other items are approximate and no responsibility is taken for any error, omission, or mis-statement. This plan is for illustrative purposes only and should be used as such by any prospective purchaser. The services, systems and appliances shown have not been tested and no guarantee as to their operability or efficiency can be given Made with Metropix ©2020