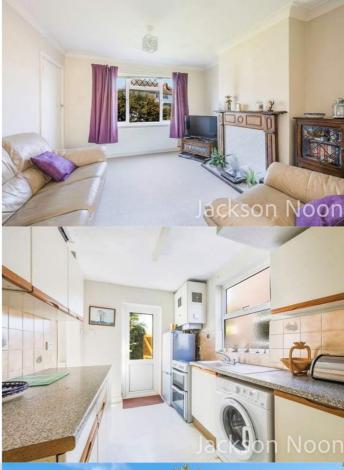

## Lounge

12' 7" x 11' 5" (3.84m x 3.48m) Feature fireplace, radiator, double glazed window

#### Kitchen

12' 3"  $\times$  7' 5" (3.73m  $\times$  2.26m) Single drainer stainless steel sink unit inset in roll top work surface, range of cupboards and units, wall mounted boiler, space for fridge freezer, plumbing for autowash, space for cooker, extractor, double glazed window, double glazed door to garden.