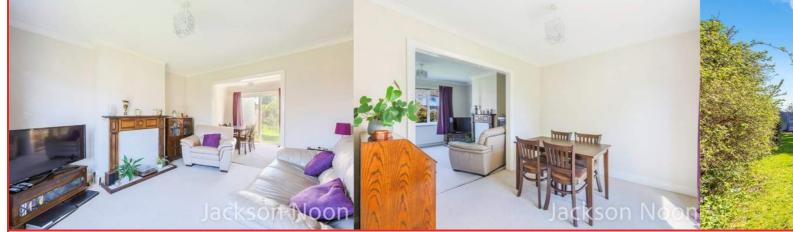

## Lounge

12' 7" x 11' 5" (3.84m x 3.48m) Feature fireplace, radiator, double glazed window

## Dining Room

 $9' 11" \times 9' 1" (3.02m \times 2.77m)$  Radiator, double glazed sliding patio doors to garden