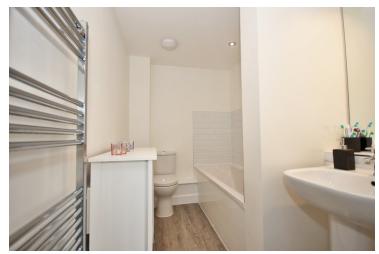

### Bathroom

Smooth ceiling, heated chrome towel rail, extractor fan, paneled bath with shower over, low-level W/C, hand wash basin, part tiled walls