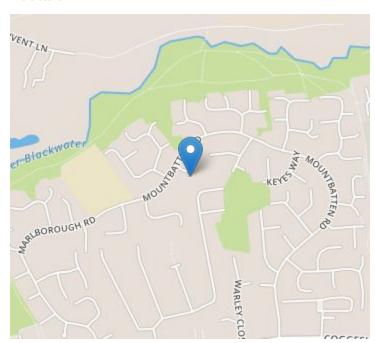

Smooth ceiling, radiator, double glazed window to front, television point, door to;

### En-suite



Smooth ceiling, wood effect laminate flooring, heated chrome towel rail, opaque double glazed window to front, extractor fan, separate shower, low-level W/C, hand wash basin

### Bedroom Two



10' 1" x 8' 5" (3.07m x 2.57m) Smooth ceiling, radiator, double glazed window to rear

# Property Details.

### Bathroom



Smooth ceiling, heated chrome towel rail, extractor fan, paneled bath with shower over, low-level W/C, hand wash basin, part tiled walls

#### Communal Gardens

Large lawned area with attractive trees & shrubs, bin stores

### **Parking**

The property comes with two allocated parking spaces, along with ample visitors bays

### Property Details.

### Floorplans



### Location



### **Energy Ratings**





We have not carried out a structural survey and the services, appliances and specific fittings have not been tested. All photographs, measurements, floor plans and distances referred to are given as a guide only and should not be relied upon for the purchase of carpets or any other fixtures or fittings. Gardens, roof terraces, balconies and communal gardens as well as tenure and lease details cannot have their accuracy guaranteed for intending purchasers. Lease details, service ground rent (where applicable) are given as a guide only and should be checked and confirmed by your solicitor prior to exchange of contracts.