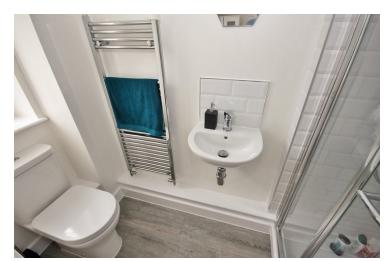

### En-suite

Smooth ceiling, wood effect laminate flooring, heated chrome towel rail, opaque double glazed window to front, extractor fan, separate shower, low-level W/C, hand wash basin