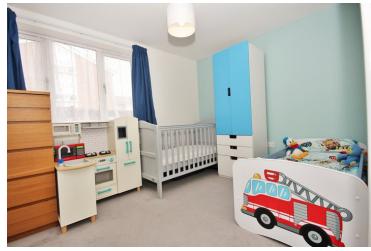

### Bedroom Two

10' 1" x 8' 5" (3.07m x 2.57m) Smooth ceiling, radiator, double glazed window to rear