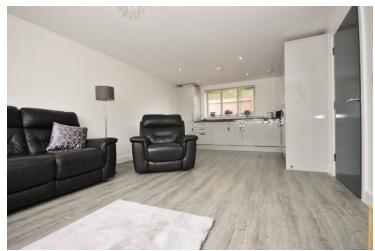

### Reception Room & Kitchen

12' 5" x 20' 8" (3.78m x 6.30m) Smooth ceiling, wood effect laminate flooring, double glazed windows to front & rear, radiator, spotlights, matching wall & base units, worktops, inset stainless steel sink with drainer unit, integrated oven & hob with extractor over, integrated fridge/freezer, integrated dishwasher, integrated washing machine