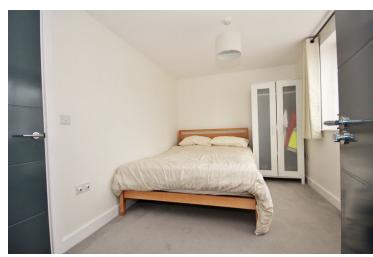

#### Bedroom One

 $12'\,5'' \times 8'\,3''$  (3.78m x 2.51m) Smooth ceiling, radiator, double glazed window to front, television point, door to;