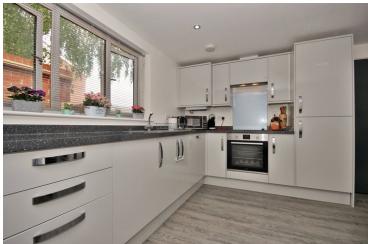

### Reception Room & Kitchen

12' 5" x 20' 8" (3.78m x 6.30m) Smooth ceiling, wood effect laminate flooring, double glazed windows to front & rear, radiator, spotlights, matching wall & base units, worktops, inset stainless steel sink with drainer unit, integrated oven & hob with extractor over, integrated fridge/freezer, integrated dishwasher, integrated washing machine