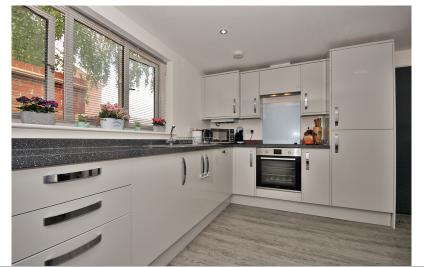

### Reception Room & Kitchen

12' 5" x 20' 8" (3.78m x 6.30m) Smooth ceiling, wood effect laminate flooring, double glazed windows to front & rear, radiator, spotlights, matching wall & base units, worktops, inset stainless steel sink with drainer unit, integrated oven & hob with extractor over, integrated fridge/freezer, integrated dishwasher, integrated washing machine