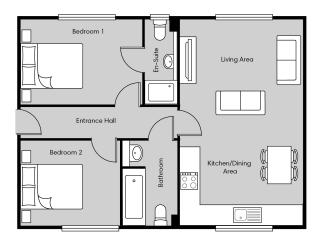

### Floorplans

### **Entrance Hall**

Entry door, smooth ceiling, radiator, telephone intercom system, access to;

### Reception Room & Kitchen

12' 5" x 20' 8" (3.78m x 6.30m) Smooth ceiling, wood effect laminate flooring, double glazed windows to front & rear, radiator, spotlights, matching wall & base units, worktops, inset stainless steel sink with drainer unit, integrated oven & hob with extractor over, integrated fridge/freezer, integrated dishwasher, integrated washing machine

#### Bedroom One

 $12'\,5'' \times 8'\,3''$  (3.78m x 2.51m) Smooth ceiling, radiator, double glazed window to front, television point, door to;

### En-suite

Smooth ceiling, wood effect laminate flooring, heated chrome towel rail, opaque double glazed window to front, extractor fan, separate shower, low-level W/C, hand wash basin

### Bedroom Two

10' 1" x 8' 5" (3.07m x 2.57m) Smooth ceiling, radiator, double glazed window to rear

### Bathroom

Smooth ceiling, heated chrome towel rail, extractor fan, paneled bath with shower over, low-level W/C, hand wash basin, part tiled walls