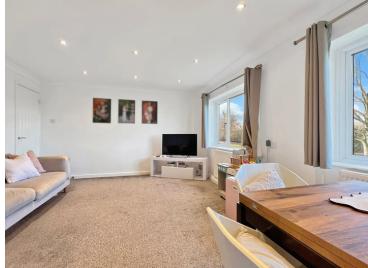

hough easily returned to former two bedrooms via loss of partition wall. New to the market and offered for sale in excellent order throughout, we feel this stylish apartment represents an ideal purchase for both first-time buyers and buy to let investors alike. This ideal starter home features an entrance hall with access to a storage cupboard, a bright and spacious lounge/diner, separate kitchen, large master bedroom, second and third bedroom, with the third being conveniently placed off the second, and a newly refitted and modern shower room. Outside, the property is further enhanced by having a communal carpark that offers off-road parking for multiple vehicles and access to a storage shed.



Call to view 01376 337400



### Property Details.

#### **Entrance Hall**



Lounge/Diner





17' 10" x 12' 08" (5.44m x 3.86m)

#### **Internal Lobby**

#### Kitchen



11'03" x 9'02" (3.43m x 2.79m)

#### **Bedroom One**



11'04" x 8' 10" (3.45m x 2.69m)

## Property Details.

#### **Bedroom Two**



8' 08" x 6' 09" (2.64m x 2.06m)

#### **Bedroom Three**



8' 08" x 7' 07" (2.64m x 2.31m)

#### **Shower Room**



8' 01" x 4' 08" (2.46m x 1.42m)

#### Outside

#### Parking & Communal Garden



### Property Details.

#### **Floorplans**



#### Location



We have not carried out a structural survey and the services, appliances and specific fittings have not been tested. All photographs, measurements, floor plans and distances referred to are given as a guide only and should not be relied upon for the purchase of carpets or any other fixtures or fittings. Gardens, roof terraces