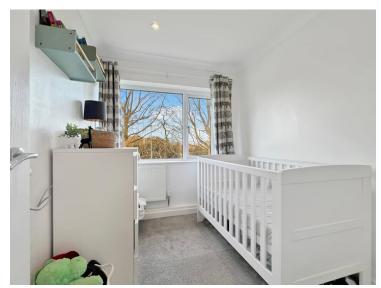

#### **Bedroom Two**

8' 08" x 6' 09" (2.64m x 2.06m)

#### **Bedroom Three**

8' 08" x 7' 07" (2.64m x 2.31m)