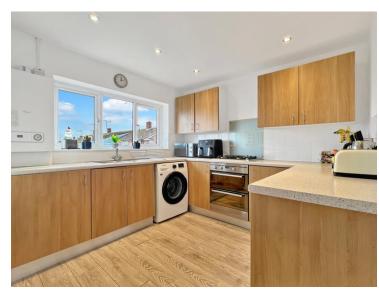

to the market and offered for sale in excellent order throughout, we feel this stylish apartment represents an ideal purchase for both first-time buyers and buy to let investors alike. This ideal starter home features an entrance hall with access to a storage cupboard, a bright and spacious lounge/diner, separate kitchen, large master bedroom, second and third bedroom, with the third being conveniently placed off the second, and a newly refitted and modern shower room. Outside, the property is further enhanced by having a communal carpark that offers off-road parking for multiple vehicles and access to a storage shed.



Call to view 01376 337400



### Property Details.

#### **Entrance Hall**



Lounge/Diner





17' 10" x 12' 08" (5.44m x 3.86m)

#### **Internal Lobby**

#### Kitchen



11'03" x 9'02" (3.43m x 2.79m)

#### **Bedroom One**



11'04" x 8' 10" (3.45m x 2.69m)

## Property Details.

#### **Bedroom Two**



8' 08" x 6' 09" (2.64m x 2.06m)

#### **Bedroom Three**



8' 08" x 7' 07" (2.64m x 2.31m)

#### **Shower Room**



8' 01" x 4' 08" (2.46m x 1.42m)

#### Outside

#### Parking & Communal Garden



### Property Details.

#### **Floorplans**



#### Location



We have not carried out a structural survey and the services, appliances and specific fittings have not been tested. All photographs, measurements, floor plans and distances referred to are given as a guide only and should not be relied upon for the purchase of carpets or any other fixtures or fittings. Gardens, roof terraces, balconies and communal gardens as well as tenure and lease details cannot