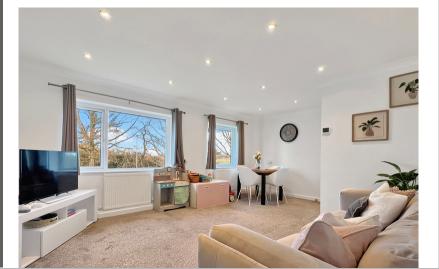

ue village of Bocking, is this well-presented and deceptively spacious three bedroom apartment though easily returned to former two bedrooms via loss of partition wall. New to the market and offered for sale in excellent order throughout, we feel this stylish apartment represents an ideal purchase for both first-time buyers and buy to let investors alike. This ideal starter home features an entrance hall with access to a storage cupboard, a bright and spacious lounge/diner, separate kitchen, large master bedroom, second and third bedroom, with the third being conveniently placed off the second, and a newly refitted and modern shower room. Outside, the property is further enhanced by having a communal carpark that offers off-road parking for multiple vehicles and access to a storage shed.



Call to view 01376 337400



### Property Details.

#### **Entrance Hall**



Lounge/Diner





17' 10" x 12' 08" (5.44m x 3.86m)

#### **Internal Lobby**

#### Kitchen



11'03" x 9'02" (3.43m x 2.79m)

#### **Bedroom One**



11'04" x 8' 10" (3.45m x 2.69m)

## Property Details.

#### **Bedroom Two**



8' 08" x 6' 09" (2.64m x 2.06m)

#### **Bedroom Three**



8' 08" x 7' 07" (2.64m x 2.31m)

#### **Shower Room**



8' 01" x 4' 08" (2.46m x 1.42m)

#### Outside

#### Parking & Communal Garden



### Property Details.

#### **Floorplans**



#### Location



We have not carried out a structural survey and the services, appliances and specific fittings have not been tested. All photographs, measurements, floor plans and distances referred to are given as a guide only and should not be r