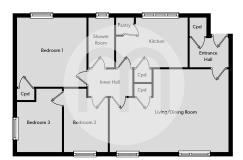

the third being conveniently placed off the second, and a newly refitted and modern shower room. Outside, the property is further enhanced by having a communal carpark that offers off-road parking for multiple vehicles and access to a storage shed.



Call to view 01376 337400



### Property Details.

#### **Entrance Hall**



Lounge/Diner





17' 10" x 12' 08" (5.44m x 3.86m)

#### **Internal Lobby**

#### Kitchen



11'03" x 9'02" (3.43m x 2.79m)

#### **Bedroom One**



11'04" x 8' 10" (3.45m x 2.69m)

## Property Details.

#### **Bedroom Two**



8' 08" x 6' 09" (2.64m x 2.06m)

#### **Bedroom Three**



8' 08" x 7' 07" (2.64m x 2.31m)

#### **Shower Room**



8' 01" x 4' 08" (2.46m x 1.42m)

#### Outside

#### Parking & Communal Garden



### Property Details.

#### **Floorplans**



#### Location



We have not carried out a structural survey and the services, appliances and specific fittings have not been tested. All photographs, measurements, floor plans and distances referred to are given as a guide only and should not be relied upon for the purchase of carpets or any other fixtures or fittings. Gardens, roof terraces, balconies and communal gardens as well as tenure and lease details cannot have their accuracy guaranteed for intending purchasers. Lease details, service ground rent (where applicable) are given as a guide only and should be checked and confirmed by your solicitor prior to exchange of contracts.