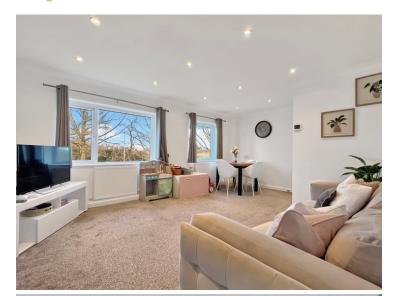

though easily returned to former two bedrooms via loss of partition wall. New to the market and offered for sale in excellent order throughout, we feel this stylish apartment represents an ideal purchase for both first-time buyers and buy to let investors alike. This ideal starter home features an entrance hall with access to a storage cupboard, a bright and spacious lounge/diner, separate kitchen, large master bedroom, second and third bedroom, with the third being conveniently placed off the second, and a newly refitted and modern shower room. Outside, the property is further enhanced by having a communal carpark that offers off-road parking for multiple vehicles and access to a storage shed.



Call to view 01376 337400



### Property Details.

#### **Entrance Hall**



Lounge/Diner





17' 10" x 12' 08" (5.44m x 3.86m)

#### **Internal Lobby**

#### Kitchen



11'03" x 9'02" (3.43m x 2.79m)

#### **Bedroom One**



11'04" x 8' 10" (3.45m x 2.69m)

## Property Details.

#### **Bedroom Two**



8' 08" x 6' 09" (2.64m x 2.06m)

#### **Bedroom Three**



8' 08" x 7' 07" (2.64m x 2.31m)

#### **Shower Room**



8' 01" x 4' 08" (2.46m x 1.42m)

#### Outside

#### Parking & Communal Garden



### Property Details.

#### **Floorplans**



#### Location



We have not carried out a structural survey and the services, appliances and specific fittings have not been tested. All photographs, measurements, floor plans and distances referred to are given as a guide only and should not be relied upon for the purchase of carpets or any other fixtures or fittings. Gardens, roof terrac