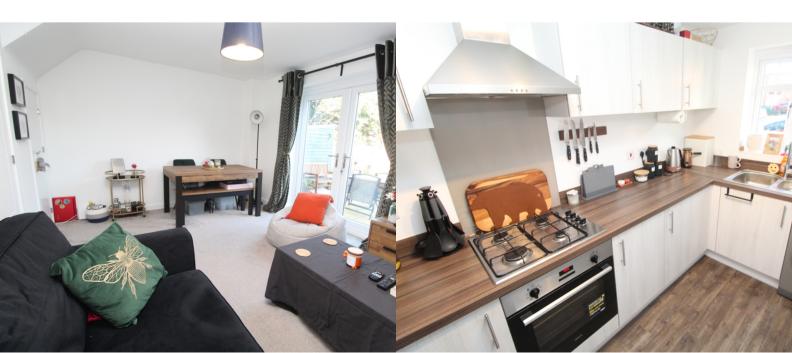

## PROPERTY DESCRIPTION

Superb modern two bedroom semi detached property on this sought after Miller Homes development in Sapcote. Ideally located for the M69 motorway and built in 2022 so still within its NHBC guarantee. An ideal first time or professional purchase the property comprises of entrance hall, cloaks/wc, front kitchen fitted with a range of modern base and wall units, oven/hob. To the rear is a generous living/dining room with useful store and double doors leading out to the rear garden. To the first floor the landing gives access to the two bedrooms and a family bathroom. The principal bedroom to the front is a great size with a good size store and study/dressing recess. Externally the property is located at the head of the cul de sac and sits on a larger than average plot with side driveway providing car standing and a side access gate leading to the rear garden with patio area, shed standing, lawn and fence surround. Site maintenance charge £52.17 per quarter (2023). Early viewing highly recommended. EPC rating B and Council tax B.

## **ROOM DESCRIPTIONS**

**Entrance Hall** 

Cloaks/Wc

Kitchen

11' 7" x 6' 4" (3.53m x 1.93m)

**Living/Dining Room** 14' 4" x 10' 8" (4.37m x 3.25m)

Landing

Bedroom