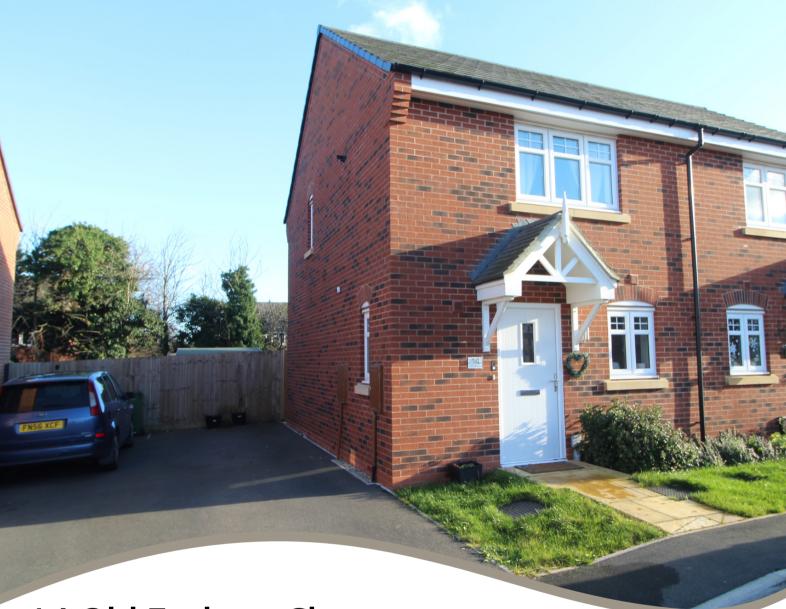

**SOLD STC** 

14 Old Furlong Close, Sapcote, Leicester. LE9 4AU

- Modern Two Bedroom Semi Detached Property
- Sought After Development In Sapcote Village
- Entrance Hall, Cloaks/Wc, Kitchen, Living Room
- Landing, Two Bedrooms, Family Bathroom
- Gas Fired Central Heating System, Double Glazing
- Driveway Providing Ample Car Standing , Good Size Rear Garden
- Viewing Highly Recommended
- EPC Rating B & Council Tax Band B

## PROPERTY DESCRIPTION

Superb modern two bedroom semi detached property on this sought after Miller Homes development in Sapcote. Ideally located for the M69 motorway and built in 2022 so still within its NHBC guarantee. An ideal first time or professional purchase the property comprises of entrance hall, cloaks/wc, front kitchen fitted with a range of modern base and wall units, oven/hob. To the rear is a generous living/dining room with useful store and double doors leading out to the rear garden. To the first floor the landing gives access to the two bedrooms and a family bathroom. The principal bedroom to the front is a great size with a good size store and study/dressing recess. Externally the property is located at the head of the cul de sac and sits on a larger than average plot with side driveway providing car standing and a side access gate leading to the rear garden with patio area, shed standing, lawn and fence surround. Site maintenance charge £52.17 per quarter (2023). Early viewing highly recommended. EPC rating B and Council tax B.