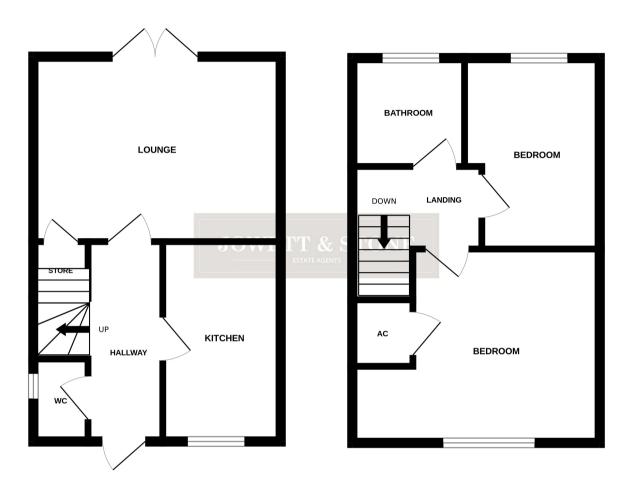

## **ROOM DESCRIPTIONS**

**Entrance Hall** 

Cloaks/Wc

Kitchen

11' 7" x 6' 4" (3.53m x 1.93m)

**Living/Dining Room** 14' 4" x 10' 8" (4.37m x 3.25m)

Landing

Bedroom

14' 5" max into rec red to 10'1" x 11' 3" (4.39m x

Bedroom

11' 2" x 7' 6" max (3.40m x 2.29m)

Family Bathroom

External

Rear Garden

GROUND FLOOR 320 sq.ft. (29.8 sq.m.) approx.

1ST FLOOR 320 sq.ft. (29.8 sq.m.) approx.

## TOTAL FLOOR AREA: 641 sq.ft. (59.5 sq.m.) approx.

Whilst every attempt has been made to ensure the accuracy of the floorplan contained here, measurements of doors, windows, rooms and any other items are approximate and no responsibility is taken for any error, omission or mis-statement. This plan is for illustrative purposes only and should be used as such by any prospective purchaser. The services, systems and appliances shown have not been tested and no guarantee as to their operability or efficiency can be given.