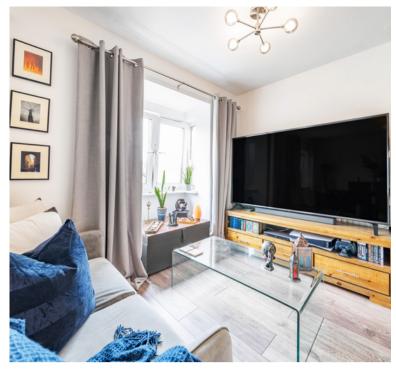

# Lounge Area

5.49m x 5.08m (18' 0" x 16' 8") The openplan living area is the heart of the home, seamlessly blending comfort and style. The space is thoughtfully divided by a sleek breakfast bar, which separates the lounge and reception areas while maintaining an airy, cohesive feel.