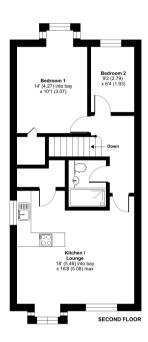

# Lounge Area

5.49m x 5.08m (18' 0" x 16' 8") The openplan living area is the heart of the home, seamlessly blending comfort and style. The space is thoughtfully divided by a sleek breakfast bar, which separates the lounge and reception areas while maintaining an airy, cohesive feel.

## Kitchen Area

5.49m x 5.08m (18' 0" x 16' 8") The modern kitchen is fully equipped with built-in units and appliances, There is also convenient pantry provides additional storage for food and kitchen essentials, helping to keep your living space organized and clutter-free.

## Master Bedroom

4.27m x 3.07m (14' 0" x 10' 1") The spacious master bedroom includes a luxurious walk-in wardrobe, providing ample storage and a touch of elegance. This private retreat is perfect for unwinding after a busy day.

# Bedroom 2

2.79m x 1.93m (9' 2" x 6' 4") Versatile and well-sized, the second bedroom can easily be adapted into a home office or study, offering a quiet and productive workspace.

# **FLOORPLAN**

Certified Property
Lics Resulted Floor plan produced in accordance with RICS Property Measurement Standards incorporating International Property Measurement Standards (IPMS2 Residential). © nichecom 2023.