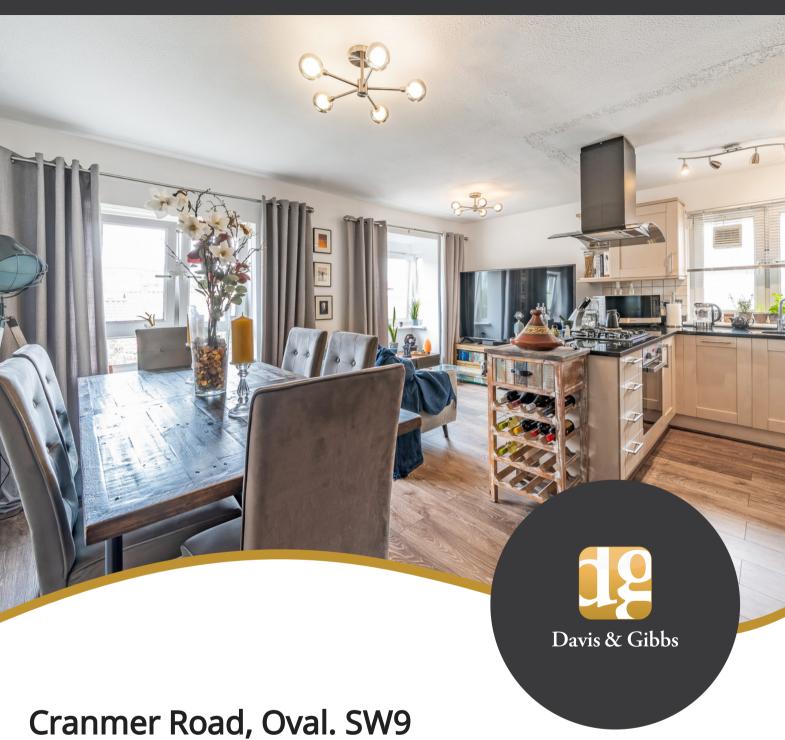

### PROPERTY DESCRIPTION

Welcome to this stunning two-bedroom property, ideally suited for a couple seeking extra space for a home office or study. Tastefully decorated and finished to a high standard throughout, this home combines modern living with thoughtful design features to enhance your comfort and lifestyle.

# Lounge Area

5.49m x 5.08m (18' 0" x 16' 8") The openplan living area is the heart of the home, seamlessly blending comfort and style. The space is thoughtfully divided by a sleek breakfast bar, which separates the lounge and reception areas while maintaining an airy, cohesive feel.

## Kitchen Area

5.49m x 5.08m (18' 0" x 16' 8") The modern kitchen is fully equipped with built-in units and appliances, There is also convenient pantry provides additional storage for food and kitchen essentials, helping to keep your living space organized and clutter-free.