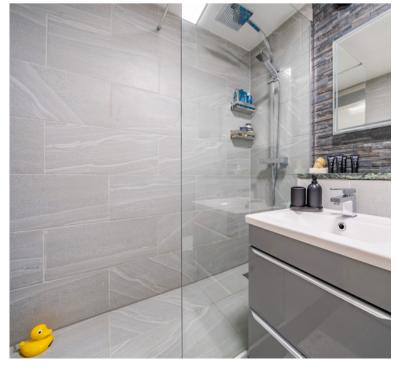

## **Bathroom**

The contemporary bathroom boasts a large shower cubicle, featuring high-quality fixtures and finishes, ensuring a refreshing start to your day.