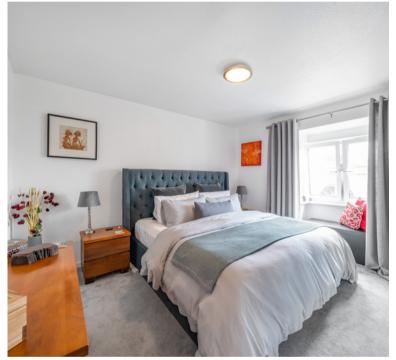

## Master Bedroom

4.27m x 3.07m (14' 0" x 10' 1") The spacious master bedroom includes a luxurious walk-in wardrobe, providing ample storage and a touch of elegance. This private retreat is perfect for unwinding after a busy day.