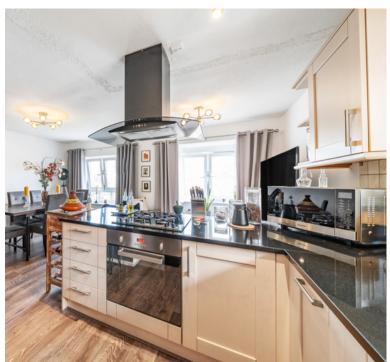

## Kitchen Area

5.49m x 5.08m (18' 0" x 16' 8") The modern kitchen is fully equipped with built-in units and appliances, There is also convenient pantry provides additional storage for food and kitchen essentials, helping to keep your living space organized and clutter-free.