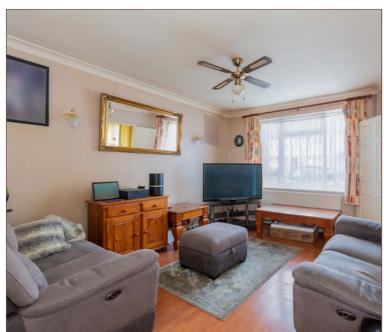

Internally the property stretches 894 square ft. with spacious downstairs living accommodation comprising a living room and 15ft kitchen across the back of the house. The kitchen features a good range of fitted units, breakfast area providing sufficient space for dining furniture. The property also offers a spacious rear extension, driveway parking and a low maintenance garden.