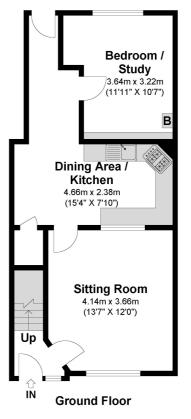

Internally the property stretches 894 square ft. with spacious downstairs living accommodation comprising a living room and 15ft kitchen across the back of the house. The kitchen features a good range of fitted units, breakfast area providing sufficient space for dining furniture. The property also offers a spacious rear extension, driveway parking and a low maintenance garden.

The two bedrooms are located upstairs along with a family bathroom. The master stretches an impressive 17ft providing the potential to create a third bedroom, and offers integrated storage and large windows allowing ample natural light into the room. The second bedroom offers excellent space for large wardrobes to be fitted, and room for a double bed.

## **Gosling Road**

Approximate Floor Area 894.37 Square feet 83.09 Square metres

Illustrations are for identification purposes only, measurements are approximate, not to scale

Prospective purchasers should be aware that these sales particulars are intended as a general guide only and room sizes should not be relied upon for carpets or furnishing. We have not carried out any form of survey nor have we tested any appliance or services, mechanical or electrical. All maps are supplied by Goview.co.uk from Ordnance Survey mapping. Care has been taken in the preparation of these sales particulars, which are thought to be materially correct, although their accuracy is not guaranteed and they do not form part of any contract.