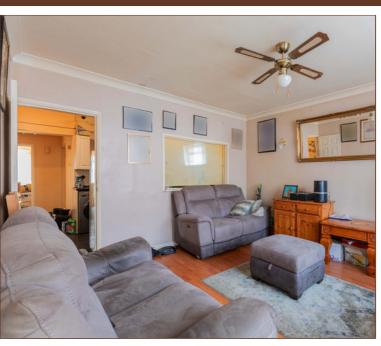

Internally the property stretches 894 square ft. with spacious downstairs living accommodation comprising a living room and 15ft kitchen across the back of the house. The kitchen features a good range of fitted units, breakfast area providing sufficient space for dining furniture. The property also offers a spacious rear extension, driveway parking and a low maintenance garden.