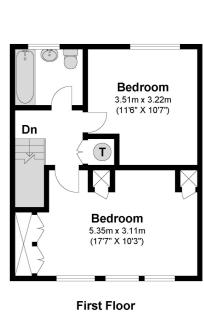

The two bedrooms are located upstairs along with a family bathroom. The master stretches an impressive 17ft providing the potential to create a third bedroom, and offers integrated storage and large windows allowing ample natural light into the room. The second bedroom offers excellent space for large wardrobes to be fitted, and room for a double bed.

## **Gosling Road**

Approximate Floor Area 894.37 Square feet 83.09 Square metres

Illustrations are for identification purposes only, measurements are approximate, not to scale

Prospective purchasers should be aware that these sales particulars are intended as a general guide only and room sizes should not be relied upon for carpets or furnishing. We have not carried out any form of survey nor have we tested any appliance or services, mechanical or electrical. All maps are supplied by Goview.co.uk from Ordnance Survey mapping. Care has been taken in the preparation of these sales particulars, which are thought to be materially correct, although their accuracy is not guaranteed and they do not form part of any contract.