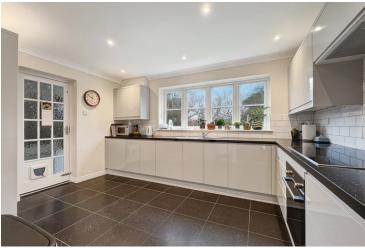

#### Sitting Room/Dining Room

6.78m x 4.67m (22' 3" x 15' 4")

Garden Room

4.09m x 3.12m (13' 5" x 10' 3")

Study/Bedroom 3.12m x 2.16m (10' 3" x 7' 1")

Kitchen/Breakfast Room

4.11m x 3.05m (13' 6" x 10' 0")

Boot Room/Utility Room 4.52m x 1.09m (14' 10" x 3' 7")