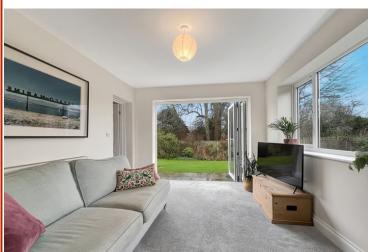

#### Sitting Room/Dining Room

6.78m x 4.67m (22' 3" x 15' 4")

Garden Room

4.09m x 3.12m (13' 5" x 10' 3")

Study/Bedroom 3.12m x 2.16m (10' 3" x 7' 1")

Kitchen/Breakfast Room

4.11m x 3.05m (13' 6" x 10' 0")

Boot Room/Utility Room 4.52m x 1.09m (14' 10" x 3' 7")