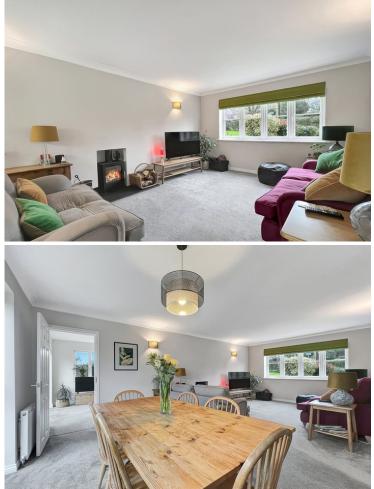

#### Sitting Room/Dining Room

6.78m x 4.67m (22' 3" x 15' 4")

Garden Room

4.09m x 3.12m (13' 5" x 10' 3")

Study/Bedroom 3.12m x 2.16m (10' 3" x 7' 1")

Kitchen/Breakfast Room

4.11m x 3.05m (13' 6" x 10' 0")

Boot Room/Utility Room 4.52m x 1.09m (14' 10" x 3' 7")