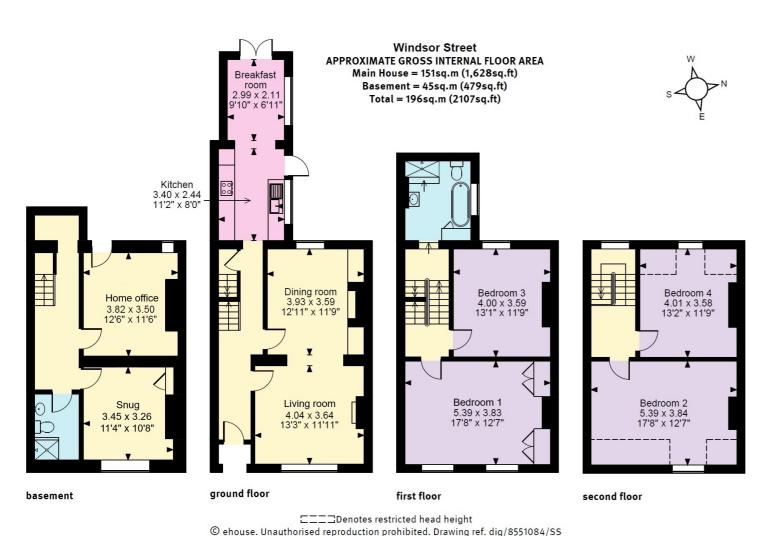

# Windsor Street, Cheltenham, GL52 2DE £625,000 Freehold

A beautifully presented, 4 bedroom, town house with a lovely garden, situated a short walk from Pittville Park and the town centre.

Reception hall • living room • dining room • kitchen/breakfast room • 4 bedrooms • 2 bath/shower rooms • snug • home office • garden • gated pedestrian rear access

#### Description

An attractive, period, town house, offering versatile living space arranged over 4 floors. The characterful accommodation includes a reception hall, living room with an impressive feature fireplace, dining room, and a kitchen/breakfast room with double doors opening out to the rear. Upstairs, there are 4 double bedrooms, and a magnificent bathroom with a large walk-in shower enclosure. On the lower ground floor, there is a snug, home office, and a shower room. This floor offers the potential to be self contained as it has its own independent rear access (subject to the relevant consents). Outside, there is a mature landscaped west facing rear garden with gated pedestrian rear access. Cheltenham Borough Council Tax band C.