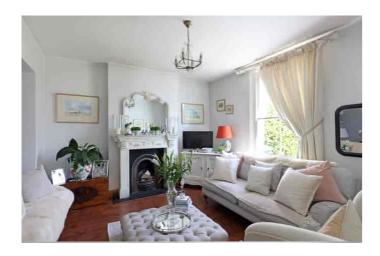

#### Description

An attractive, period, town house, offering versatile living space arranged over 4 floors. The characterful accommodation includes a reception hall, living room with an impressive feature fireplace, dining room, and a kitchen/breakfast room with double doors opening out to the rear. Upstairs, there are 4 double bedrooms, and a magnificent bathroom with a large walk-in shower enclosure. On the lower ground floor, there is a snug, home office, and a shower room. This floor offers the potential to be self contained as it has its own independent rear access (subject to the relevant consents). Outside, there is a mature landscaped west facing rear garden with gated pedestrian rear access. Cheltenham Borough Council Tax band C.