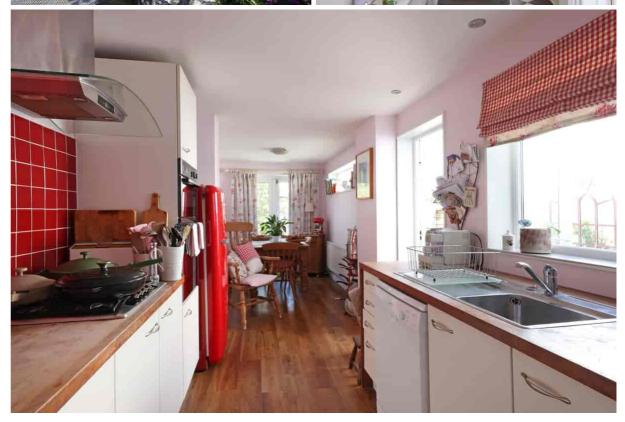

#### Description

An attractive, period, town house, offering versatile living space arranged over 4 floors. The characterful accommodation includes a reception hall, living room with an impressive feature fireplace, dining room, and a kitchen/breakfast room with double doors opening out to the rear. Upstairs, there are 4 double bedrooms, and a magnificent bathroom with a large walk-in shower enclosure. On the lower ground floor, there is a snug, home office, and a shower room. This floor offers the potential to be self contained as it has its own independent rear access (subject to the relevant consents). Outside, there is a mature landscaped west facing rear garden with gated pedestrian rear access. Cheltenham Borough Council Tax band C.