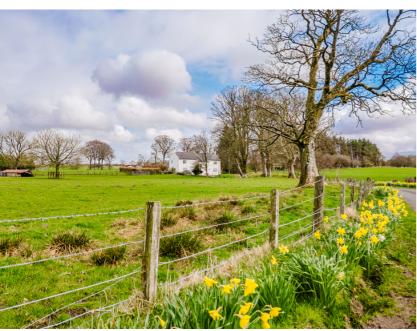

### Hallway

2.60m x 1.45m (8' 6" x 4' 9") Access is given van an outer UPVC door to a welcoming entrance hallway boasting neutral decor, practical storage cupboard and fitted carpet. Door access is given to the living room, bedroom three/dining room and a carpeted staircase lead to the upper level.

#### Lounge

4.96m x 5.16m (16' 3" x 16' 11") Generously proportioned main apartment offering neutral decor, feature log burner within a brick surround, plentiful space for free standing furniture, fitted carpet, a double glazed window to the front and side and a door leading to the rear hallway.

# Rear Hallway

1.01m x 3.22m (3' 4" x 10' 7") The rear hallway offers neutral decor, tiled flooring, a double glazed window to the side and provides access to the kitchen, bathroom and an outdoor