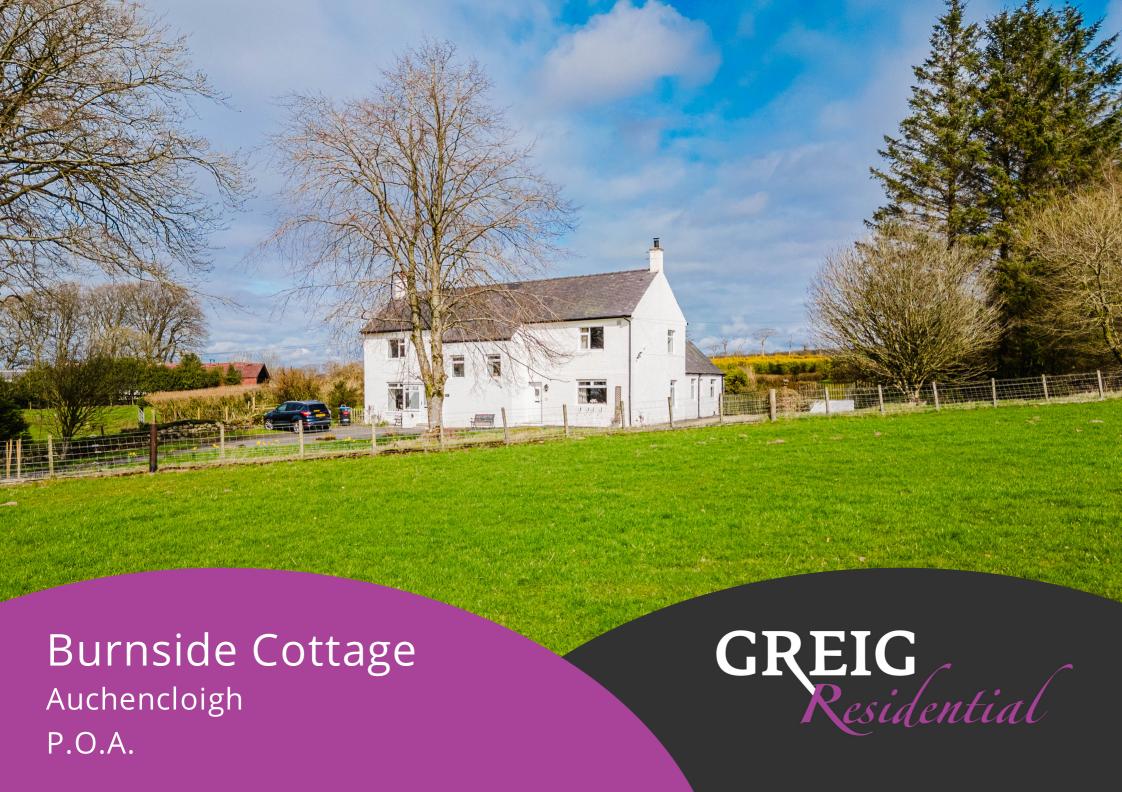

### Hallway

2.60m x 1.45m (8' 6" x 4' 9") Access is given van an outer UPVC door to a welcoming entrance hallway boasting neutral decor, practical storage cupboard and fitted carpet. Door access is given to the living room, bedroom three/dining room and a carpeted staircase lead to the upper level.

#### Lounge

4.96m x 5.16m (16' 3" x 16' 11") Generously proportioned main apartment offering neutral decor, feature log burner within a brick surround, plentiful space for free standing furniture, fitted carpet, a double glazed window to the front and side and a door leading to the rear hallway.

# Rear Hallway

1.01m x 3.22m (3' 4" x 10' 7") The rear hallway offers neutral decor, tiled flooring, a double glazed window to the side and provides access to the kitchen, bathroom and an outdoor leads to the rear garden.

#### Kitchen/Dining

3.88m x 3.58m (12' 9" x 11' 9") Stylish fully fitted kitchen complete with white shaker style wall and base storage units, complimentary oak effect work surface, plumbing and space for range cooker, washing machine, fridge freezer and dish washer, composite sink and drainer, neutral decor, tiled flooring and two double glazed windows to the side.

## Bathroom

2.77m x 1.94m (9' 1" x 6' 4") The family bathroom comprises of a wash hand basin and vanity unit, wc, bath, corner shower cubicle tiling to walls and flooring and a double glazed opaque window to the side.

# Dining Room/Bedroom Three

3.25m x 4.18m (10' 8" x 13' 9") A spacious flexible second apartment located on the lower level that could be flexible utilised as third double bedroom offering neutral decor, fitted carpet and a double glazed window to the front and side.