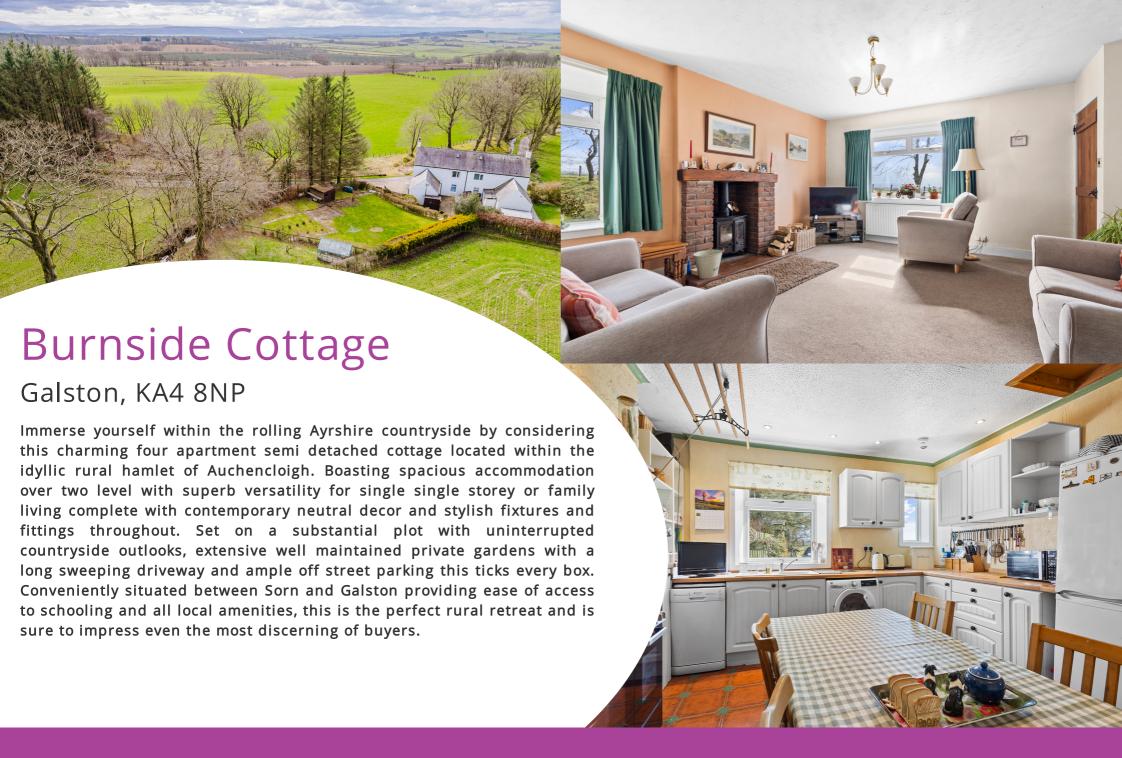

### Hallway

2.60m x 1.45m (8' 6" x 4' 9") Access is given van an outer UPVC door to a welcoming entrance hallway boasting neutral decor, practical storage cupboard and fitted carpet. Door access is given to the living room, bedroom three/dining room and a carpeted staircase lead to the upper level.

#### Lounge

4.96m x 5.16m (16' 3" x 16' 11") Generously proportioned main apartment offering neutral decor, feature log burner within a brick surround, plentiful space for free standing furniture, fitted carpet, a double glazed window to the front and side and a door leading to the rear hallway.

# Rear Hallway

1.01m x 3.22m (3' 4" x 10' 7") The rear hallway offers neutral decor, tiled flooring, a double glazed window to the side and provides access to the kitchen, bathroom and an outdoor leads to the rear garden.

#### Kitchen/Dining

3.88m x 3.58m (12' 9" x 11' 9") Stylish fully fitted kitchen complete with white shaker style wall and base storage units, complimentary oak effect work surface, plumbing and space for range cooker, washing machine, fridge freezer and dish washer, composite sink and drainer, neutral decor, tiled flooring and two double glazed windows to the side.

## Bathroom

2.77m x 1.94m (9' 1" x 6' 4") The family bathroom comprises of a wash hand basin and vanity unit, wc, bath, corner shower cubicle tiling to walls and flooring and a double glazed opaque window to the side.

# Dining Room/Bedroom Three

3.25m x 4.18m (10' 8" x 13' 9") A spacious flexible second apartment located on the lower level that could be flexible utilised as third double bedroom offering neutral decor, fitted carpet and a double glazed window to the front and side.