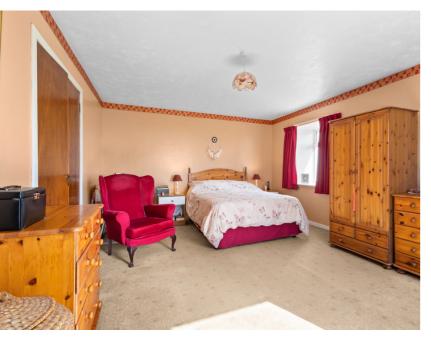

# Dining Room/Bedroom Three

3.25m x 4.18m (10' 8" x 13' 9") A spacious flexible second apartment located on the lower level that could be flexible utilised as third double bedroom offering neutral decor, fitted carpet and a double glazed window to the front and side.