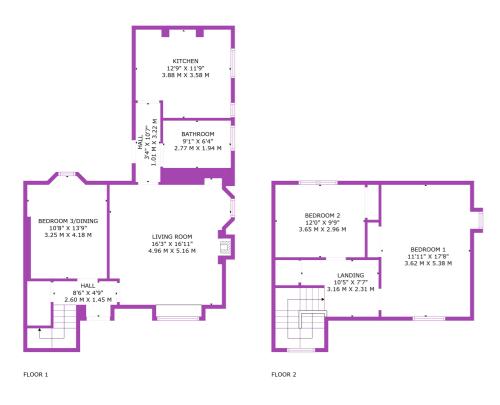

### Hallway

2.60m x 1.45m (8' 6" x 4' 9") Access is given van an outer UPVC door to a welcoming entrance hallway boasting neutral decor, practical storage cupboard and fitted carpet. Door access is given to the living room, bedroom three/dining room and a carpeted staircase lead to the upper level.

#### Lounge

4.96m x 5.16m (16' 3" x 16' 11") Generously proportioned main apartment offering neutral decor, feature log burner within a brick surround, plentiful space for free standing furniture, fitted carpet, a double glazed window to the front and side and a door leading to the rear hallway.

# Rear Hallway

1.01m x 3.22m (3' 4" x 10' 7") The rear hallway offers neutral decor, tiled flooring, a double glazed window to the side and provides access to the kitchen, bathroom and an outdoor leads to the rear garden.

#### Kitchen/Dining

3.88m x 3.58m (12' 9" x 11' 9") Stylish fully fitted kitchen complete with white shaker style wall and base storage units, complimentary oak effect work surface, plumbing and space for range cooker, washing machine, fridge freezer and dish washer, composite sink and drainer, neutral decor, tiled flooring and two double glazed windows to the side.

## Bathroom

2.77m x 1.94m (9' 1" x 6' 4") The family bathroom comprises of a wash hand basin and vanity unit, wc, bath, corner shower cubicle tiling to walls and flooring and a double glazed opaque window to the side.

# Dining Room/Bedroom Three

3.25m x 4.18m (10' 8" x 13' 9") A spacious flexible second apartment located on the lower level that could be flexible utilised as third double bedroom offering neutral decor, fitted carpet and a double glazed window to the front and side.

GREIG Residential

TOTAL: 1238 sq. ft, 115 m2 FLOOR 1: 751 sq. ft, 70 m2, FLOOR 2: 487 sq. ft, 45 m2 EXCLUDED AREAS: BAY WINDOW: 4 sq. ft, 0 m2

SIZES AND DIMENSIONS ARE APPROXIMATE. ACTUAL MAY VARY. © FOUR WALLS MEDIA