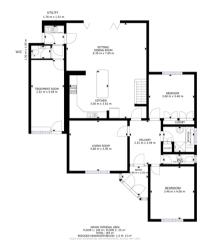

#### **Ground Floor**

Floor Plan

FLOOR 1

🚺 Matterport

**Entrance Hallway and Enclosed Porch** 

Lounge

Open Plan Kitchen, Dining and Living area

We make it happen.

Utility Room

Bedroom

Bedroom

Bathroom

Toilet

Self Contained Annex used as a Salon

Toilet

# **First Floor**

Floor Plan

GROSS INTERNAL AREA FLOOR 1: 140 m<sup>2</sup>, FLOOR 2: 25 m<sup>3</sup> TOTAL: 165 m<sup>3</sup> DUCED HEADROOM BELOW: 1.5 M: 13 m<sup>3</sup>

Matterport

Bedroom