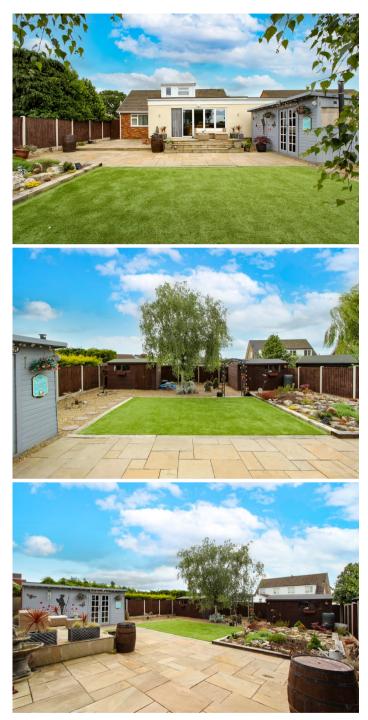

# We make it happen.

Tel: 01302 247754 Email: info@thepropertyhive.co.uk Web: www.thepropertyhive.co.uk

**Rear Garden** 

Bar

#### **Owner's View**

3D Virtual Tour Available- Take a closer, more detailed look around via our 3D Virtual Tour! Don't forget that you can also check availability for viewings online via a visit to our website... First bought the property in 2010, as a two bedroomed detached bungalow. In 2019 we converted the loft space adding 2 further bedrooms, a bathroom, and storage space. We extended the lower rear of the bungalow, to accommodate a large kitchen, living dining space, which has been great for entertaining family and friends. Our garden is low maintenance, with artificial grass, and an Indian sand stone large patio area, leading from the kitchen to the bar! Again we've spent many nights entertaining family and friends. Our garden is also a quiet and private outdoor space, even though we are on a main road. We also converted the existing garage into a hair and beauty salon. This would also make a great office space, granny annex or teenage bedroom. We absolutely love this house, however due to only two of us now living here, we are looking to down size.