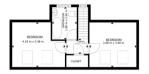

# **First Floor**

Floor Plan

GROSS INTERNAL AREA FLOOR 1: 140 m<sup>2</sup>, FLOOR 2: 25 m<sup>3</sup> TOTAL: 165 m<sup>3</sup> DUCED HEADROOM BELOW: 1.5 M: 13 m<sup>3</sup>

Matterport

Bedroom