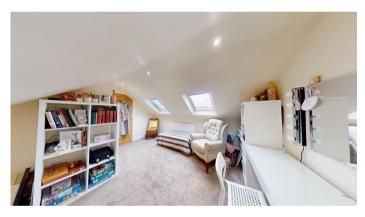

# **First Floor**

Floor Plan

GROSS INTERNAL AREA FLOOR 1: 140 m<sup>2</sup>, FLOOR 2: 25 m<sup>3</sup> TOTAL: 165 m<sup>3</sup> DUCED HEADROOM BELOW: 1.5 M: 13 m<sup>3</sup>

Matterport

Bedroom