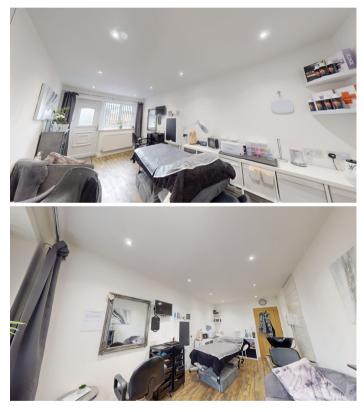

#### **Owner's View**

3D Virtual Tour Available- Take a closer, more detailed look around via our 3D Virtual Tour! Don't forget that you can also check availability for viewings online via a visit to our website... First bought the property in 2010, as a two bedroomed detached bungalow. In 2019 we converted the loft space adding 2 further bedrooms, a bathroom, and storage space. We extended the lower rear of the bungalow, to accommodate a large kitchen, living dining space, which has been great for entertaining family and friends. Our garden is low maintenance, with artificial grass, and an Indian sand stone large patio area, leading from the kitchen to the bar! Again we've spent many nights entertaining family and friends. Our garden is also a quiet and private outdoor space, even though we are on a main road. We also converted the existing garage into a hair and beauty salon. This would also make a great office space, granny annex or teenage bedroom. We absolutely love this house, however due to only two of us now living here, we are looking to down size.

Utility Room

Bedroom

Bedroom

Bathroom

Toilet

Self Contained Annex used as a Salon

Toilet