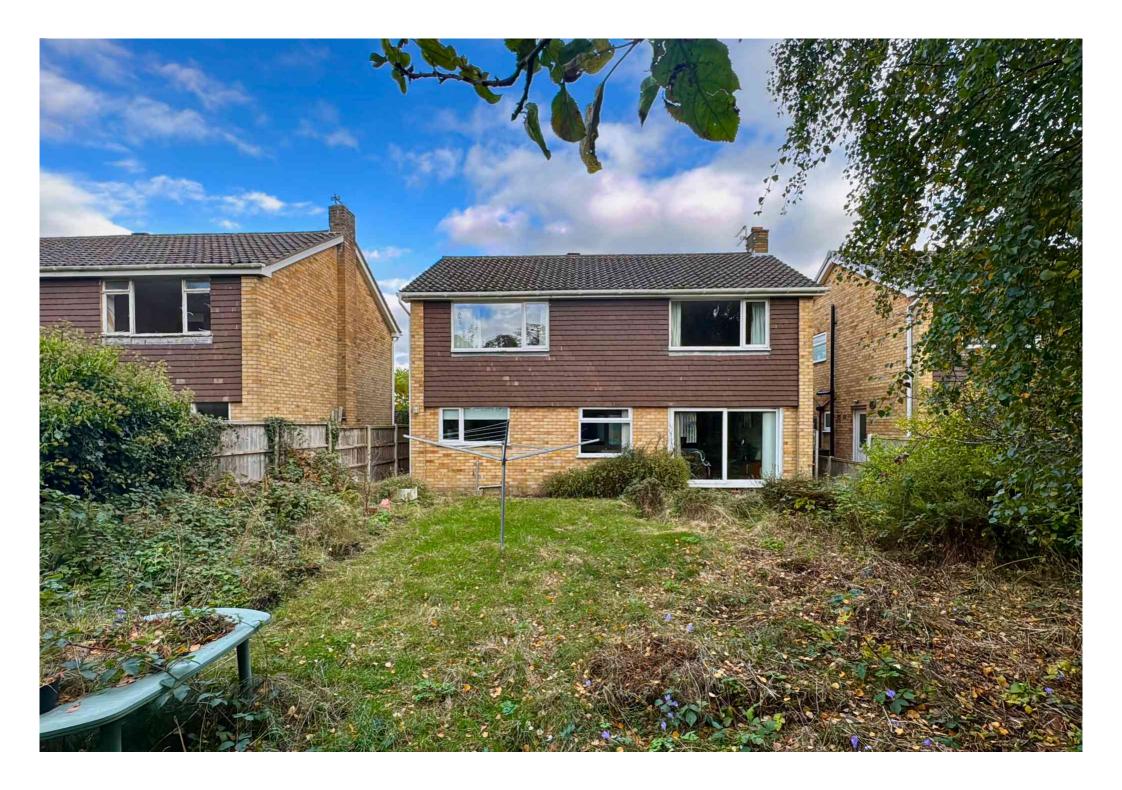

Upstairs, there are FOUR BEDROOMS and a BATHROOM, offering plenty of space for the whole family.

Outside, the FRONT GARDEN with a lawn and paved driveway leads to the GARAGE, while the WEST-FACING REAR GARDEN is ideal for children, pets, or gardening enthusiasts. The Alpine garden, with its snowdrops and violets, adds a charming touch.