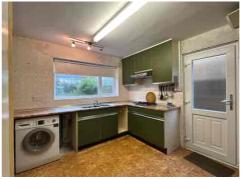

Inside, you'll find a bright and airy through LOUNGE/DINING AREA with patio doors that open up to the garden, blending indoor and outdoor spaces. The KITCHEN, overlooking the rear garden, provides a lovely spot for meal prep, and there's a convenient GROUND-FLOOR WC.