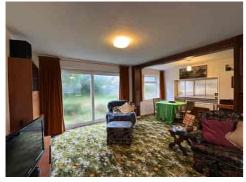

Inside, you'll find a bright and airy through LOUNGE/DINING AREA with patio doors that open up to the garden, blending indoor and outdoor spaces. The KITCHEN, overlooking the rear garden, provides a lovely spot for meal prep, and there's a convenient GROUND-FLOOR WC.