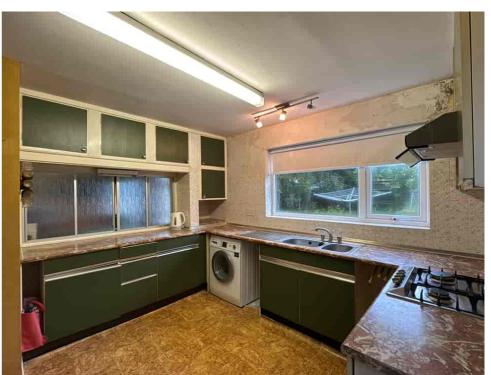

Inside, you'll find a bright and airy through LOUNGE/DINING AREA with patio doors that open up to the garden, blending indoor and outdoor spaces. The KITCHEN, overlooking the rear garden, provides a lovely spot for meal prep, and there's a convenient GROUND-FLOOR WC.