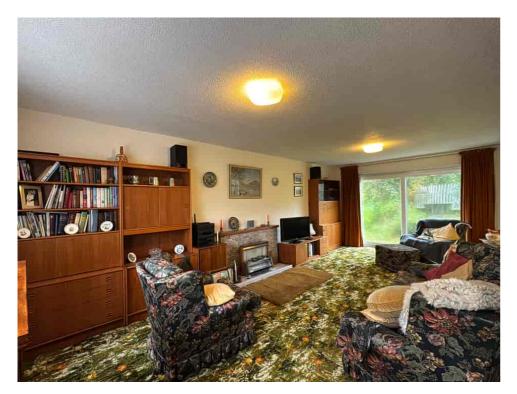

Inside, you'll find a bright and airy through LOUNGE/DINING AREA with patio doors that open up to the garden, blending indoor and outdoor spaces. The KITCHEN, overlooking the rear garden, provides a lovely spot for meal prep, and there's a convenient GROUND-FLOOR WC.