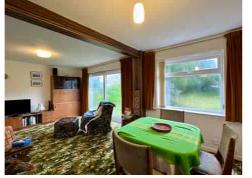

Inside, you'll find a bright and airy through LOUNGE/DINING AREA with patio doors that open up to the garden, blending indoor and outdoor spaces. The KITCHEN, overlooking the rear garden, provides a lovely spot for meal prep, and there's a convenient GROUND-FLOOR WC.