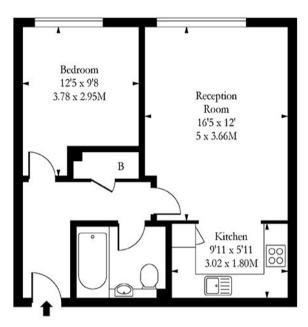

173 West End Lane West Hampstead London NW6 2LY

020 7624 4443

info@jaffeproperties.co.uk www.jaffeproperties.co.uk

Manncok Close, London, NW9

Sixth Floor

Approx Gross Internal Area

506 Sq Ft - 47.01 Sq M

Measured in accordance with RICS guidelines. Every attempt is made to ensure accuracy However all measurments are approximate. The floor plan is illustrative purposes only and is not to scale www.tomekphotography.co.uk