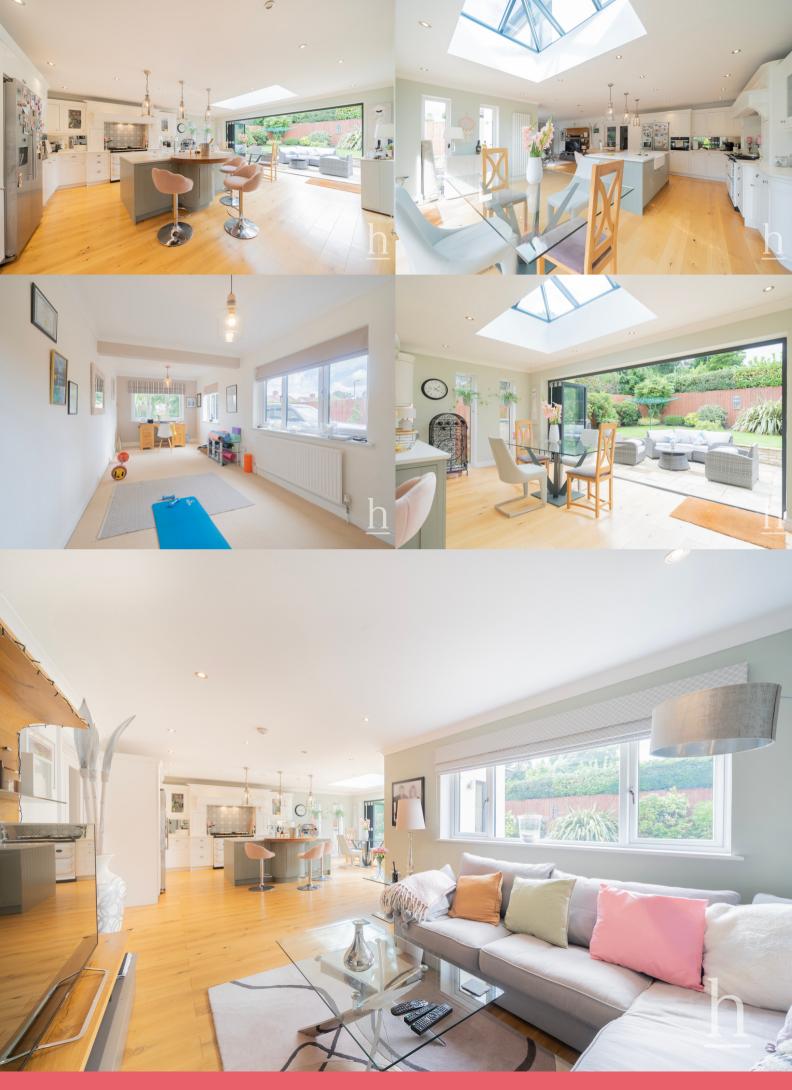

Spanning over 2,400 sq ft, this beautifully presented property offers everything a growing family could ask for. With its high specification finish throughout, the home boasts open plan living along with two separate reception rooms, a downstairs WC, and an en-suite to the master. With the hustle and bustle of Heswall's amenities just a stone's throw away, you also benefit from reputable schools and great transport links nearby. This is certainly not one to be missed.