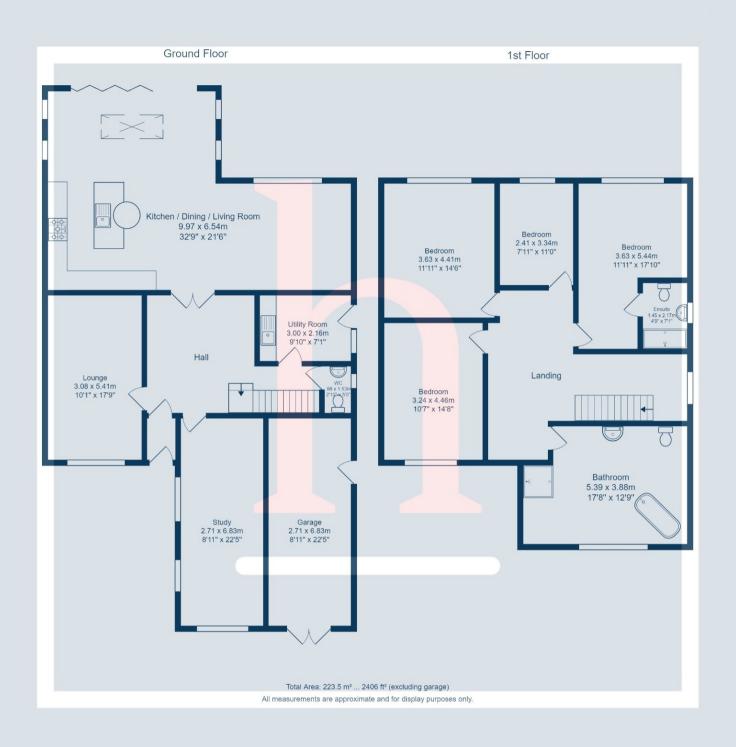

Spanning over 2,400 sq ft, this beautifully presented property offers everything a growing family could ask for. With its high specification finish throughout, the home boasts open plan living along with two separate reception rooms, a downstairs WC, and an en-suite to the master. With the hustle and bustle of Heswall's amenities just a stone's throw away, you also benefit from reputable schools and great transport links nearby. This is certainly not one to be missed.