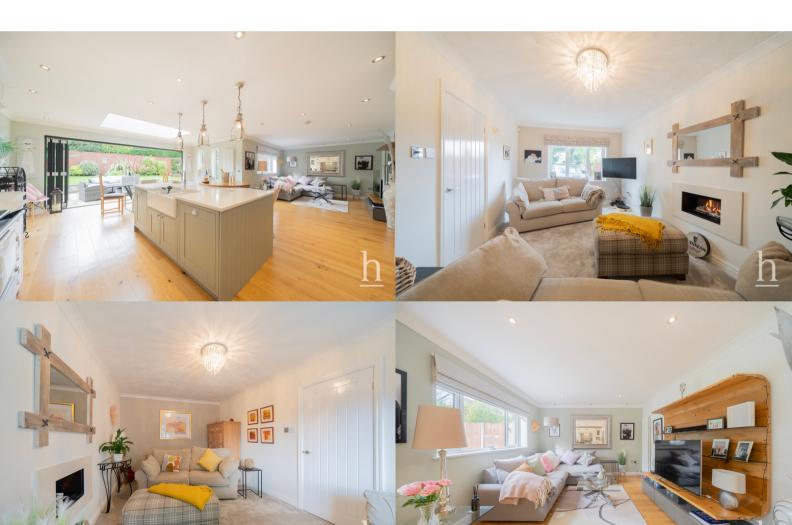

Spanning over 2,400 sq ft, this beautifully presented property offers everything a growing family could ask for. With its high specification finish throughout, the home boasts open plan living along with two separate reception rooms, a downstairs WC, and an en-suite to the master. With the hustle and bustle of Heswall's amenities just a stone's throw away, you also benefit from reputable schools and great transport links nearby. This is certainly not one to be missed.