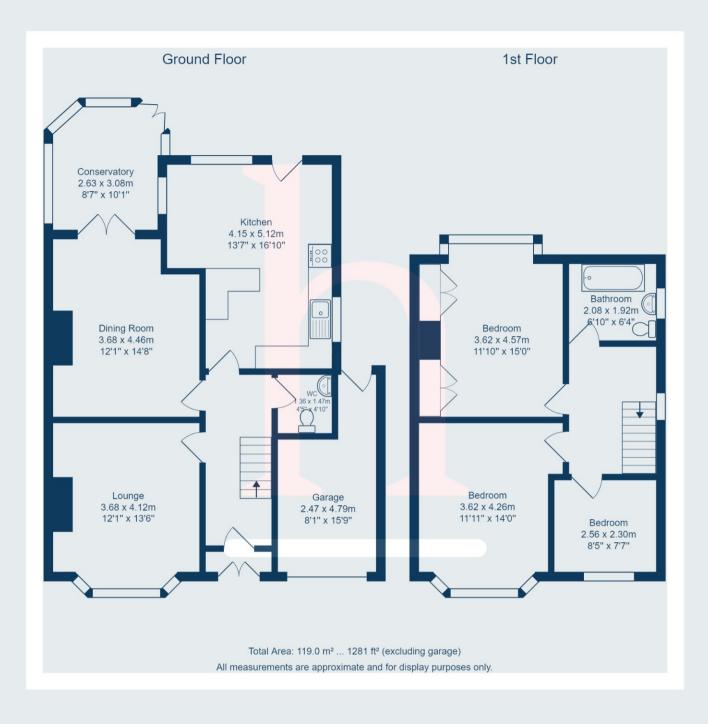

- T: 0151 625 0125
- E: info@homewirral.co.uk
- W: www.homewirral.co.uk
- A: 42 Grange Road, West Kirby, CH48 4EF

Family home with bags of potential! Situated on the desirable road The Woodlands in Upton, is this three bedroom, semi-detached property, ready for a buyer to turn a house, into a home. Benefiting from an extended ground floor with a downstairs WC and spacious living accommodation, the property also finds itself with Overchurch Infant and Junior Schools on its doorstep along with fantastic transport links and Upton Village being just a short walk away with an array of amenities. This is certainly not one to be missed.