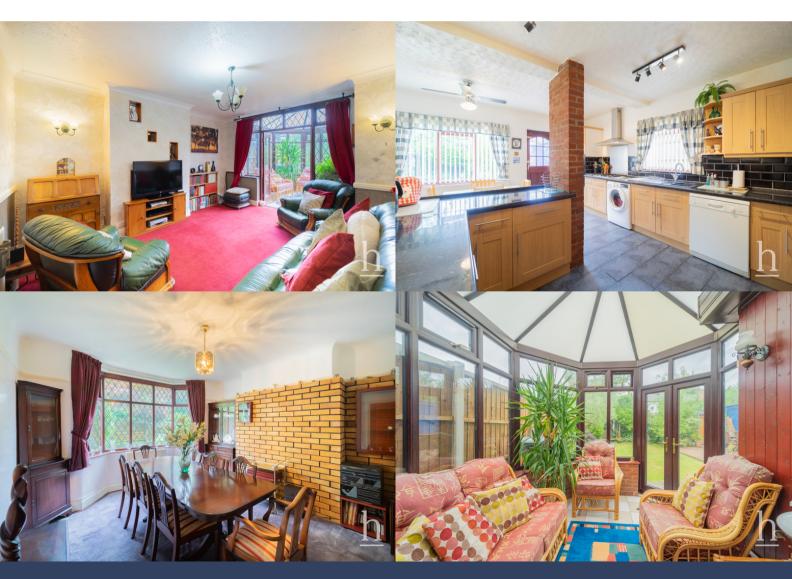

- T: 0151 625 0125
- E: info@homewirral.co.uk
- W: www.homewirral.co.uk
- A: 42 Grange Road, West Kirby, CH48 4EF

Family home with bags of potential! Situated on the desirable road The Woodlands in Upton, is this three bedroom, semi-detached property, ready for a buyer to turn a house, into a home. Benefiting from an extended ground floor with a downstairs WC and spacious living accommodation, the property also finds itself with Overchurch Infant and Junior Schools on its doorstep along with fantastic transport links and Upton Village being just a short walk away with an array of amenities. This is certainly not one to be missed.