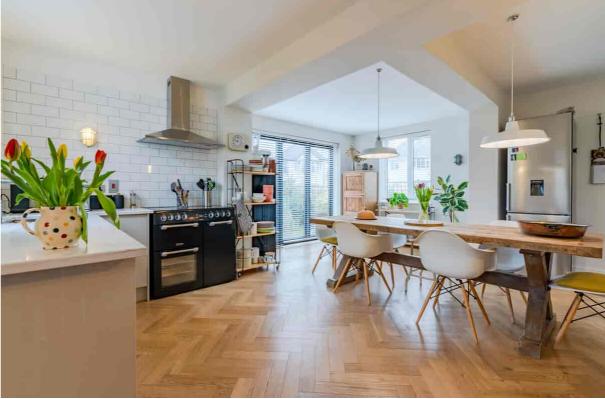

## Description

This attractive home has been extended, remodelled and upgraded to exacting standards, creating stylish family living space. The beautifully presented accommodation includes a reception hall, a front and rear bay living room which is open to the magnificent kitchen/dining family room with bi-folding doors to the garden. There is a also a rear entrance and downstairs cloakroom. On the first floor there are 3 good size bedrooms and 2 luxury bath/shower rooms, the master bedroom with en suite. One of these bedrooms is currently being used as a TV/reading room. On the second floor, there is a further double bedroom with en suite shower room. Outside, there is a gravelled driveway providing parking for 2-3 cars, a mediterranean style front and side garden, and a southwest facing rear garden with workshop/garden store. Cheltenham Borough Council - Tax Band D.