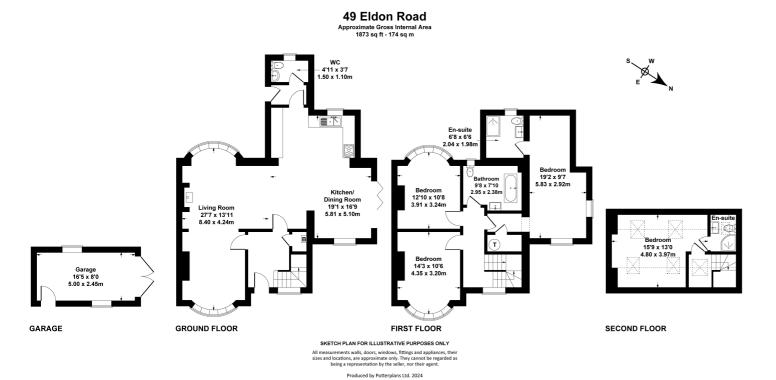

## Eldon Road Cheltenham, GL52 6TX Guide Price £795,000 Freehold

An exceptional, 4 bedroom, semi detached house with a southwest facing garden, situated in this sought after tree lined road.

Reception hall • living room • magnificent kitchen/dining/family room • cloakroom • 4 bedrooms • 3 bath/shower rooms • driveway • front & rear gardens • workshop & garden store • gas central heating & double glazing

## Description

This attractive home has been extended, remodelled and upgraded to exacting standards, creating stylish family living space. The beautifully presented accommodation includes a reception hall, a front and rear bay living room which is open to the magnificent kitchen/dining family room with bi-folding doors to the garden. There is a also a rear entrance and downstairs cloakroom. On the first floor there are 3 good size bedrooms and 2 luxury bath/shower rooms, the master bedroom with en suite. One of these bedrooms is currently being used as a TV/reading room. On the second floor, there is a further double bedroom with en suite shower room. Outside, there is a gravelled driveway providing parking for 2-3 cars, a mediterranean style front and side garden, and a southwest facing rear garden with workshop/garden store. Cheltenham Borough Council - Tax Band D.