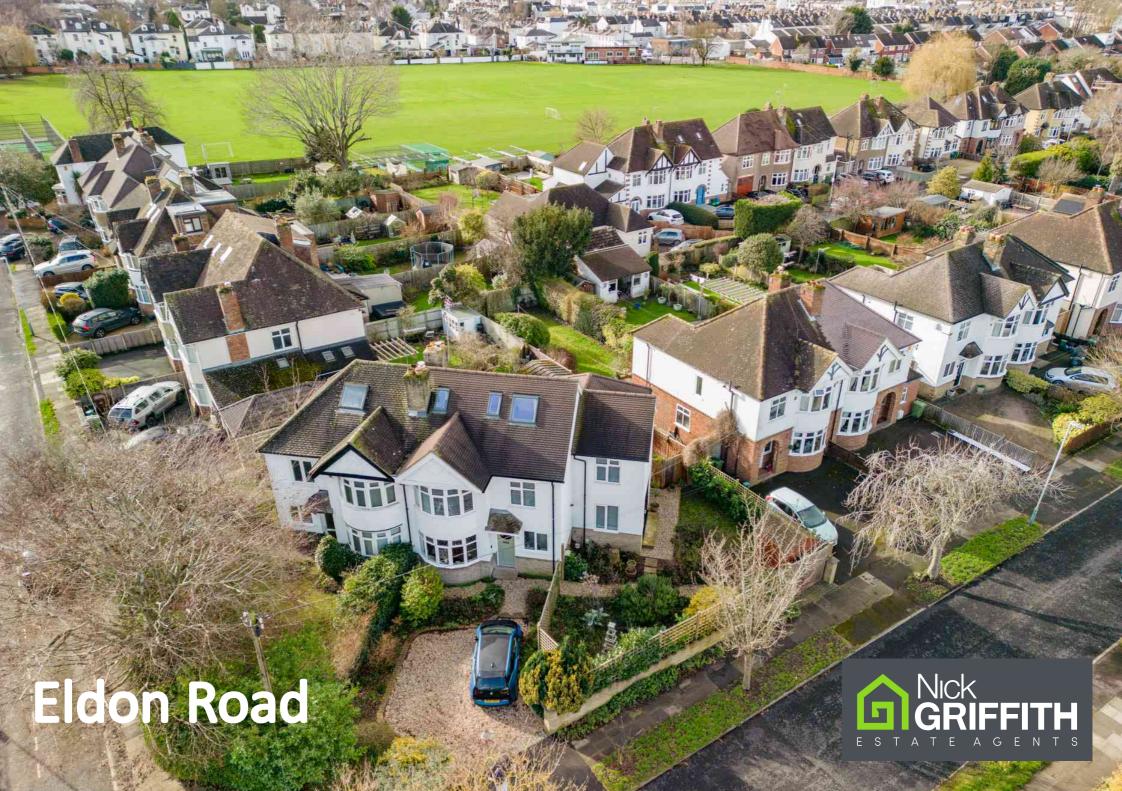

## Eldon Road Cheltenham, GL52 6TX Guide Price £795,000 Freehold

An exceptional, 4 bedroom, semi detached house with a southwest facing garden, situated in this sought after tree lined road.

Reception hall • living room • magnificent kitchen/dining/family room • cloakroom • 4 bedrooms • 3 bath/shower rooms • driveway • front & rear gardens • workshop & garden store • gas central heating & double glazing

## Situation

Eldon Road is a pretty tree lined road just a short distance from the town centre, Pittville and Sandford Parks, Victoria Cricket Ground, the Lido, and excellent schools. Cheltenham is a vibrant Regency town, best known for its beautiful architecture, excellent shopping and horse racing at the world famous Prestbury Park Racecourse. Cheltenham also plays host to the music, jazz, science and literature festivals currentlyheld in Imperial Gardens.