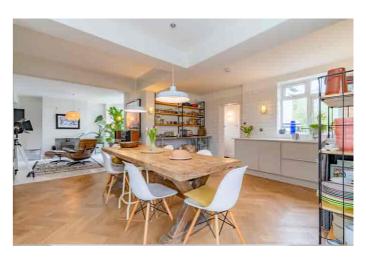

## Description

This attractive home has been extended, remodelled and upgraded to exacting standards, creating stylish family living space. The beautifully presented accommodation includes a reception hall, a front and rear bay living room which is open to the magnificent kitchen/dining family room with bi-folding doors to the garden. There is a also a rear entrance and downstairs cloakroom. On the first floor there are 3 good size bedrooms and 2 luxury bath/shower rooms, the master bedroom with en suite. One of these bedrooms is currently being used as a TV/reading room. On the second floor, there is a further double bedroom with en suite shower room. Outside, there is a gravelled driveway providing parking for 2-3 cars, a mediterranean style front and side garden, and a southwest facing rear garden with workshop/garden store. Cheltenham Borough Council - Tax Band D.