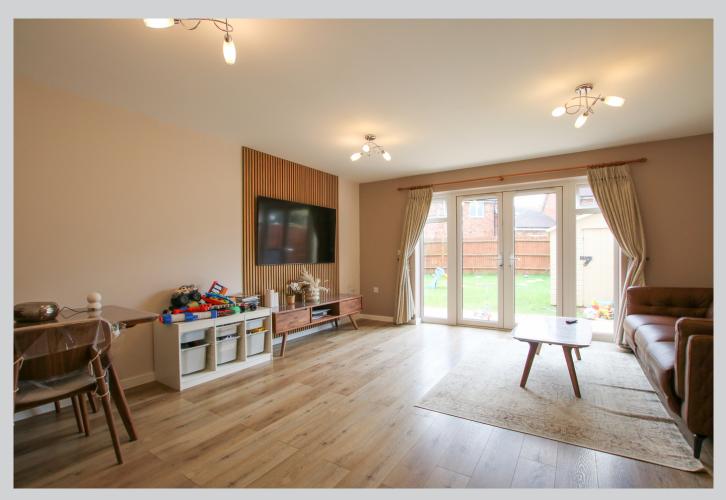

## 11, Merril Drive Wokingham RG41 5RS

Located at the end of a cul de sac, a smartly presented semi detached family home in a peaceful and private development of just 19 properties built to a high specification by Bellway Homes in 2016. The front door leads to the entrance hall with cloakroom, front aspect kitchen with fitted appliances, the living / dining room with French doors out to the low maintenance rear garden. The first floor comprises master bedroom with ensuite shower room, two further bedrooms and the family bathroom. Outside there is a south west facing rear garden, single garage at the side with two vehicle driveway parking and open plan front garden. The property has gas radiator heating, double glazed windows and a great EPC rating B. The development enjoys a communal open green with a monthly management charge of £55.15. The property is within walking distance of Dinton Pastures and it's waterside woodland walks, Winnersh train station offering direct access to both Reading and London Waterloo, and Sainsbury's supermarket. The M4 and A329(M) are also within easy reach. For more detailed material property information please click on the various brochure links.