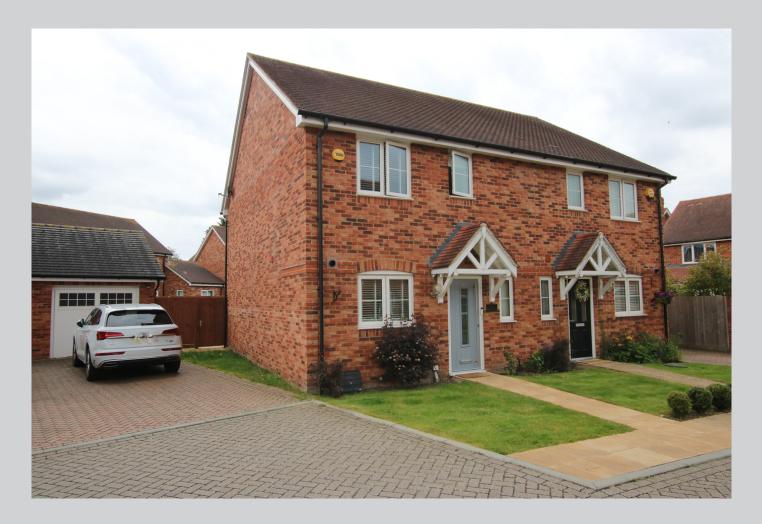

## 11, Merril Drive Wokingham RG41 5RS

Located at the end of a cul de sac, a smartly presented semi detached family home in a peaceful and private development of just 19 properties built to a high specification by Bellway Homes in 2016. The front door leads to the entrance hall with cloakroom, front aspect kitchen with fitted appliances, the living / dining room with French doors out to the low maintenance rear garden. The first floor comprises master bedroom with ensuite shower room, two further bedrooms and the family bathroom. Outside there is a south west facing rear garden, single garage at the side with two vehicle driveway parking and open plan front garden. The property has gas radiator heating, double glazed windows and a great EPC rating B. The development enjoys a communal open green with a monthly management charge of £55.15. The property is within walking distance of Dinton Pastures and it's waterside woodland walks, Winnersh train station offering direct access to both Reading and London Waterloo, and Sainsbury's supermarket. The M4 and A329(M) are also within easy reach. For more detailed material property information please click on the various brochure links.