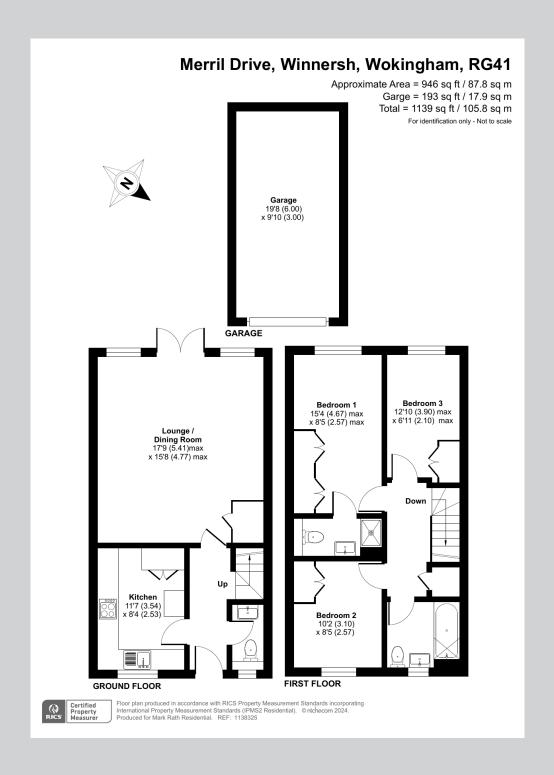

## 11, Merril Drive Wokingham RG41 5RS

Located at the end of a cul de sac, a smartly presented semi detached family home in a peaceful and private development of just 19 properties built to a high specification by Bellway Homes in 2016. The front door leads to the entrance hall with cloakroom, front aspect kitchen with fitted appliances, the living / dining room with French doors out to the low maintenance rear garden. The first floor comprises master bedroom with ensuite shower room, two further bedrooms and the family bathroom. Outside there is a south west facing rear garden, single garage at the side with two vehicle driveway parking and open plan front garden. The property has gas radiator heating, double glazed windows and a great EPC rating B. The development enjoys a communal open green with a monthly management charge of £55.15. The property is within walking distance of Dinton Pastures and it's waterside woodland walks, Winnersh train station offering direct access to both Reading and London Waterloo, and Sainsbury's supermarket. The M4 and A329(M) are also within easy reach. For more detailed material property information please click on the various brochure links.