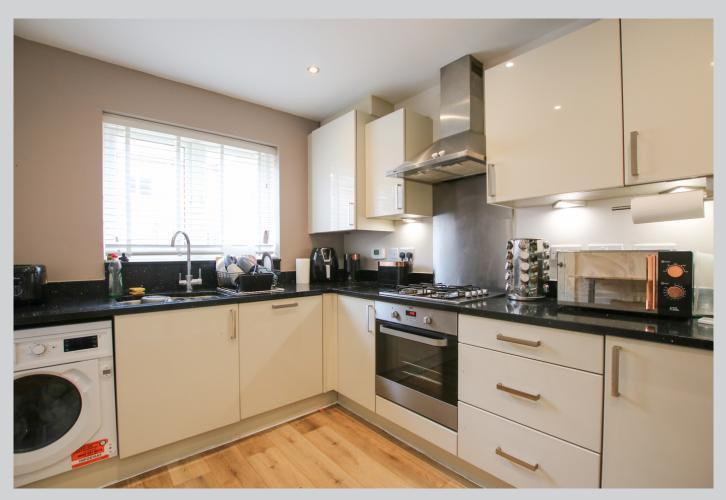

## 11, Merril Drive Wokingham RG41 5RS

Located at the end of a cul de sac, a smartly presented semi detached family home in a peaceful and private development of just 19 properties built to a high specification by Bellway Homes in 2016. The front door leads to the entrance hall with cloakroom, front aspect kitchen with fitted appliances, the living / dining room with French doors out to the low maintenance rear garden. The first floor comprises master bedroom with ensuite shower room, two further bedrooms and the family bathroom. Outside there is a south west facing rear garden, single garage at the side with two vehicle driveway parking and open plan front garden. The property has gas radiator heating, double glazed windows and a great EPC rating B. The development enjoys a communal open green with a monthly management charge of £55.15. The property is within walking distance of Dinton Pastures and it's waterside woodland walks, Winnersh train station offering direct access to both Reading and London Waterloo, and Sainsbury's supermarket. The M4 and A329(M) are also within easy reach. For more detailed material property information please click on the various brochure links.