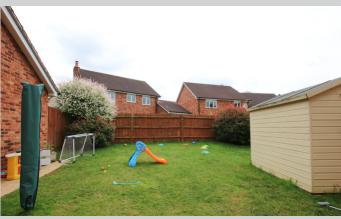

## 11, Merril Drive Wokingham RG41 5RS

Located at the end of a cul de sac, a smartly presented semi detached family home in a peaceful and private development of just 19 properties built to a high specification by Bellway Homes in 2016. The front door leads to the entrance hall with cloakroom, front aspect kitchen with fitted appliances, the living / dining room with French doors out to the low maintenance rear garden. The first floor comprises master bedroom with ensuite shower room, two further bedrooms and the family bathroom. Outside there is a south west facing rear garden, single garage at the side with two vehicle driveway parking and open plan front garden. The property has gas radiator heating, double glazed windows and a great EPC rating B. The development enjoys a communal open green with a monthly management charge of £55.15. The property is within walking distance of Dinton Pastures and it's waterside woodland walks, Winnersh train station offering direct access to both Reading and London Waterloo, and Sainsbury's supermarket. The M4 and A329(M) are also within easy reach. For more detailed material property information please click on the various brochure links.