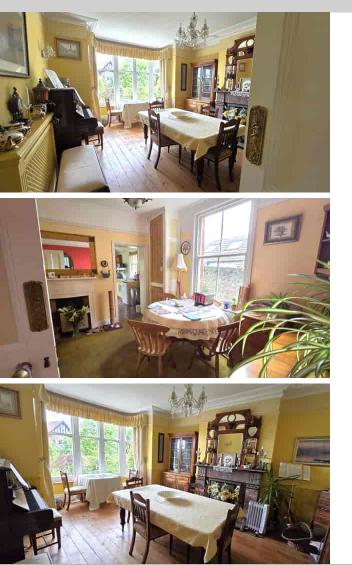

## 20 Clinton Crescent, St Leonards-on-Sea, East Sussex, TN38 0RW

£800,000

- Stunning Edwardian Detached Property
- Seven Bedrooms / Three Receptions
- Additional Study With Bay Window
- Highly Sought After Location
- Lovely Style & Character Features
- Well Presented Decor Throughout
- Off Road Parking Space
- Mature Gardens To Both Front & Rear
- Versatile Accommodation Over Three Floors
- Ground Floor & 1st Floor Bathroom's
- Good Size Kitchen With Dining Room
- Separate Formal Dining Room
- Lovely Sitting Room Over Looking The Garden
- Excellent Scope & Additional Potential
- Amazing Inner Hall & Landing Areas
- Boasting Charming Character Features
- A Beautiful Edwardian Family Home
- Lovely Peaceful Neighbourhood
- Sold With No Onward Chain