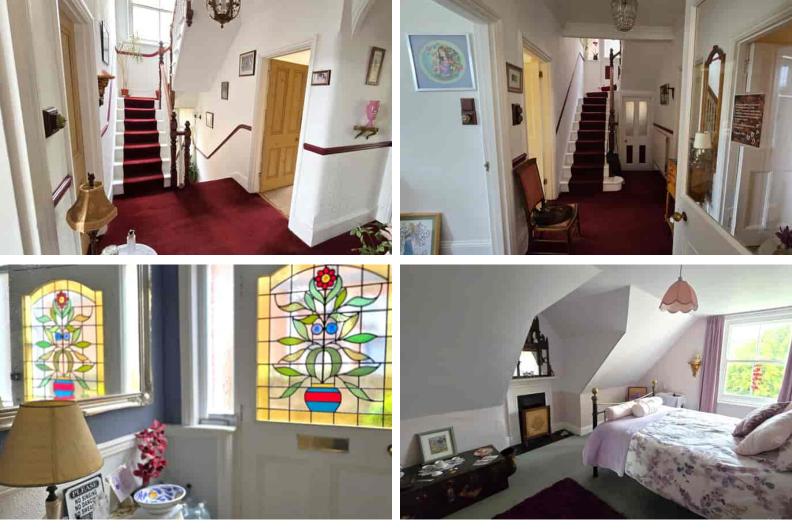

## 20 Clinton Crescent, St Leonards-on-Sea, East Sussex, TN38 0RW

£800,000

- Stunning Edwardian Detached Property
- Seven Bedrooms / Three Receptions
- Additional Study With Bay Window
- Highly Sought After Location
- Lovely Style & Character Features
- Well Presented Decor Throughout
- Off Road Parking Space
- Mature Gardens To Both Front & Rear
- Versatile Accommodation Over Three Floors
- Ground Floor & 1st Floor Bathroom's
- Good Size Kitchen With Dining Room
- Separate Formal Dining Room
- Lovely Sitting Room Over Looking The Garden
- Excellent Scope & Additional Potential
- Amazing Inner Hall & Landing Areas
- Boasting Charming Character Features
- A Beautiful Edwardian Family Home
- Lovely Peaceful Neighbourhood
- Sold With No Onward Chain