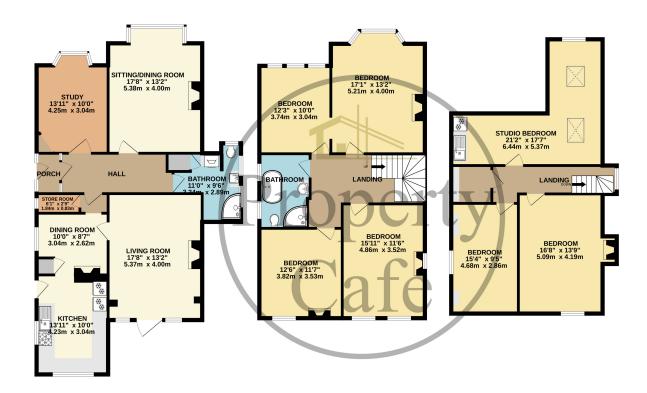

GROUND FLOOR 994 sq.ft. (92.4 sq.m.) approx. 1ST FLOOR 852 sq.ft. (79.2 sq.m.) approx. 2ND FLOOR 681 sq.ft. (63.3 sq.m.) approx.

TOTAL FLOOR AREA : 2527 sq.ft. (234.8 sq.m.) approx.

Whilst every attempt has been made to ensure the accuracy of the floorplan contained here, measurements of dors, windows, rooms and any other items are approximate and no responsibility is taken for any error, omission or mis-statement. This plan is for illustrative purposes only and should be used as such by any prospective purchaser. The services, systems and appliances shown have not been tested and no guarantee as to their operability or efficiency can be given. Made with Metropix ©2024