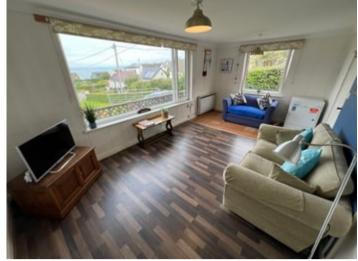

## Lounge/Sitting Room

17' 9" x 10' 10" (5.41m x 3.30m) with picture window to front with spectacular views over Cardigan bay towards Ynys Lochtyn, double glazed window to side, economy 7 heater, TV point, storage cupboard.