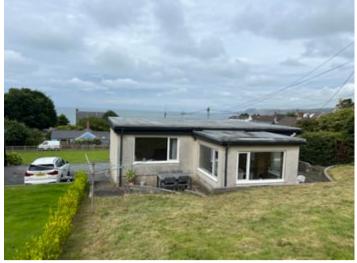

# Delightful 2 bed detached property. Sea views over Cardigan Bay. Aberporth - West Wales.

Inveresk, Aberporth, Cardigan, Ceredigion. SA43 2DA.

£180,000

Ref R/4210/ID

\*\*LOCATION LOCATION! \*\*Delightful detached 2 Bed Property\*\* Non standard construction\*\*Breathtaking views over Cardigan Bay and towards Ynys Lochtyn\*\*Only 500 metres from the beach\*\*Double Glazing and Electric heating\*\*Private car parking for 2 vehicles\*\*Spacious garden\*\*

The property comprises of Ent Hall, Sep w.c. Shower Room, Lounge/Sitting Room, Kitchen/Dining Room, 2 Double Bedrooms.

The property is situated in the coastal village of Aberporth being a popular seaside resort on the Cardigan Bay coastline. The village benefits from an excellent bus service, primary school, pubs, cafes, restaurants, several shops and excellent sandy beaches. The All Wales coastal path runs along the nearby coast line. The property is within some 15 minutes drive from the larger urban contribution town of Cardigan offering a wide range of facilities and services including local and national retailers, lower and higher education facilities and 6th Form college.

**EXTERNALLY** 

#### To the Front

To the front is a raised sitting out area with superb views over Cardigan Bay.