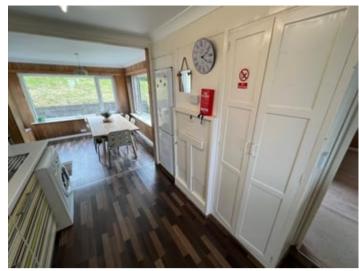

#### Entrance Hall

5' 9" x 7' 0" (1.75m x 2.13m) via half glazed upvc door with glazed side panel, door into storage cupboard.

## Separate w.c.

4' 5" x 3' 0" (1.35m x 0.91m) With frosted window to rear, dual flush w.c. pedestal wash hand basin.

#### Shower Room

7' 9" x 5' 5" (2.36m x 1.65m) with a modern white suite comprising of a 900mm walk in shower with triton electric shower above, dual flush w.c. pedestal wash hand basin, stainless steel heated towel rail, frosted window to rear. Extractor fan.