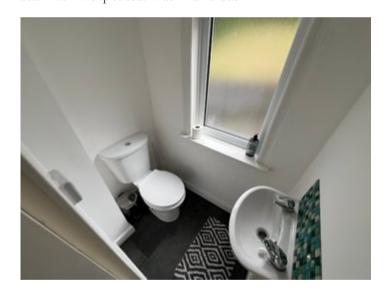

## Separate w.c.

4' 5" x 3' 0" (1.35m x 0.91m) With frosted window to rear, dual flush w.c. pedestal wash hand basin.