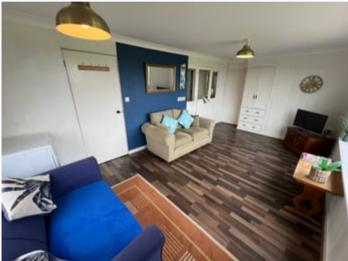

## Lounge/Sitting Room

17' 9" x 10' 10" (5.41m x 3.30m) with picture window to front with spectacular views over Cardigan bay towards Ynys Lochtyn, double glazed window to side, economy 7 heater, TV point, storage cupboard.