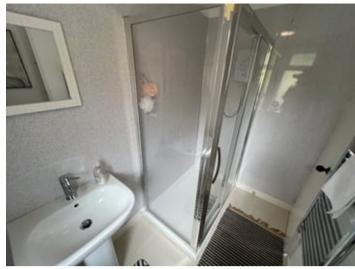

#### Shower Room

7' 9" x 5' 5" (2.36m x 1.65m) with a modern white suite comprising of a 900mm walk in shower with triton electric shower above, dual flush w.c. pedestal wash hand basin, stainless steel heated towel rail, frosted window to rear. Extractor fan.