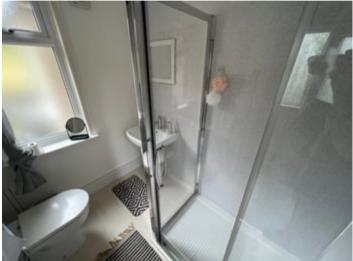

#### Shower Room

7' 9" x 5' 5" (2.36m x 1.65m) with a modern white suite comprising of a 900mm walk in shower with triton electric shower above, dual flush w.c. pedestal wash hand basin, stainless steel heated towel rail, frosted window to rear. Extractor fan.