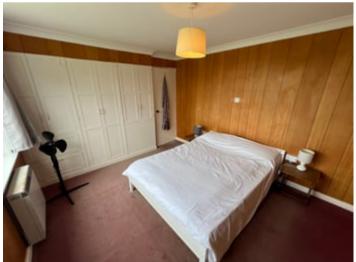

## Rear Double Bedroom 1

10' 5" x 12' 4" (3.17m x 3.76m) with large double glazed window to rear overlooking garden, economy 7 heater, built in cupboard.

Front Double Bedroom 2

12' 7" x 10' 5" (3.84m x 3.17m) with picture window to front with sea views, economy 7 heater, range of built in wardrobes.