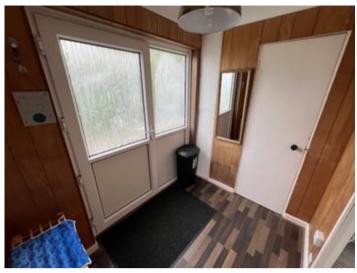

#### Entrance Hall

5' 9" x 7' 0" (1.75m x 2.13m) via half glazed upvc door with glazed side panel, door into storage cupboard.