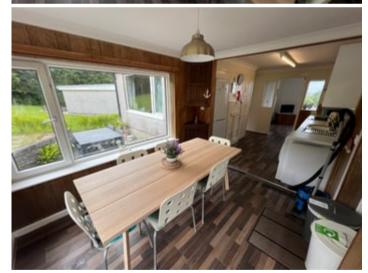

# Kitchen/Dining Room

21' 0" x 8' 4" (6.40m x 2.54m) (max) with range of fitted base and wall cupboard units with formica working surfaces above, electric Whirlpool oven and grill, 4 ring electric hob, stainless steel extractor hood, stainless steel single drainer sink, space for tall fridge freezer, storage cupboard, tiled splash back, plumbing for automatic washing machine, split level leading down to -

# Dining Room Area

With large double glazed window to both sides and rear, space for 8 seater dining table, exterior door.