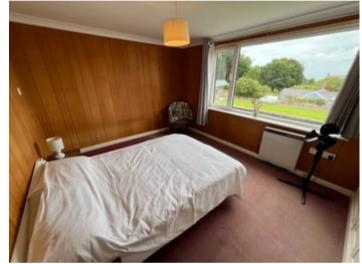

## Rear Double Bedroom 1

10' 5" x 12' 4" (3.17m x 3.76m) with large double glazed window to rear overlooking garden, economy 7 heater, built in cupboard.

Front Double Bedroom 2

12' 7" x 10' 5" (3.84m x 3.17m) with picture window to front with sea views, economy 7 heater, range of built in wardrobes.