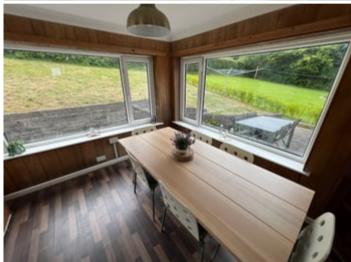

# Dining Room Area

With large double glazed window to both sides and rear, space for 8 seater dining table, exterior door.