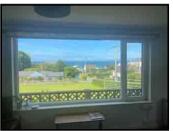

## Lounge/Sitting Room

17' 9" x 10' 10" (5.41m x 3.30m) with picture window to front with spectacular views over Cardigan bay towards Ynys Lochtyn, double glazed window to side, economy 7 heater, TV point, storage cupboard.

#### To the Front

To the front is a raised sitting out area with superb views over Cardigan Bay.