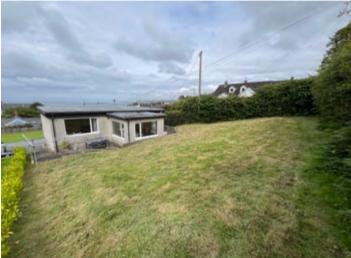

**EXTERNALLY** 

## To the Rear

A spacious garden mostly laid to lawn with mature hedging to boundary.