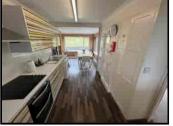

# Kitchen/Dining Room

21' 0" x 8' 4" (6.40m x 2.54m) (max) with range of fitted base and wall cupboard units with formica working surfaces above, electric Whirlpool oven and grill, 4 ring electric hob, stainless steel extractor hood, stainless steel single drainer sink, space for tall fridge freezer, storage cupboard, tiled splash back, plumbing for automatic washing machine, split level leading down to -

# Dining Room Area

With large double glazed window to both sides and rear, space for 8 seater dining table, exterior door.