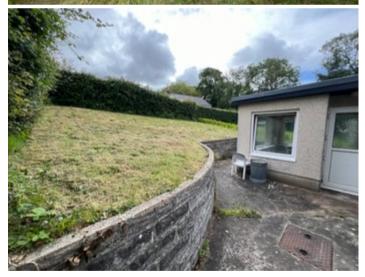

**EXTERNALLY** 

## To the Rear

A spacious garden mostly laid to lawn with mature hedging to boundary.