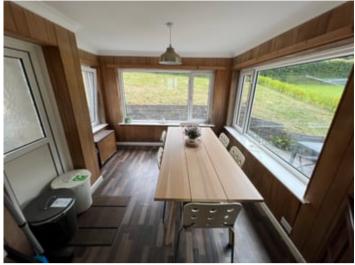

# Dining Room Area

With large double glazed window to both sides and rear, space for 8 seater dining table, exterior door.