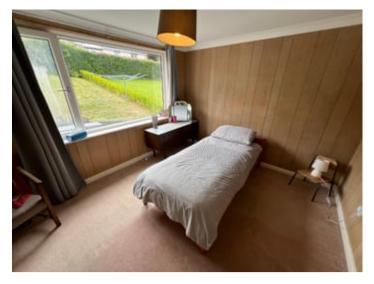

## Rear Double Bedroom 1

10' 5" x 12' 4" (3.17m x 3.76m) with large double glazed window to rear overlooking garden, economy 7 heater, built in cupboard.

Front Double Bedroom 2

12' 7" x 10' 5" (3.84m x 3.17m) with picture window to front with sea views, economy 7 heater, range of built in wardrobes.