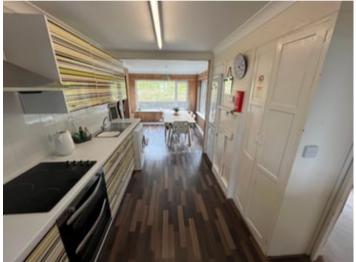

# Kitchen/Dining Room

21' 0" x 8' 4" (6.40m x 2.54m) (max) with range of fitted base and wall cupboard units with formica working surfaces above, electric Whirlpool oven and grill, 4 ring electric hob, stainless steel extractor hood, stainless steel single drainer sink, space for tall fridge freezer, storage cupboard, tiled splash back, plumbing for automatic washing machine, split level leading down to -

# Dining Room Area

With large double glazed window to both sides and rear, space for 8 seater dining table, exterior door.