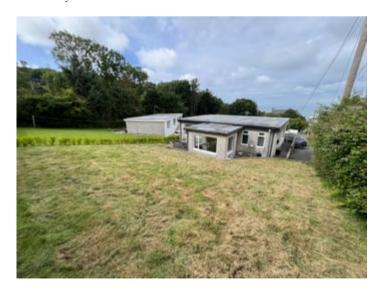

## To the Rear

A spacious garden mostly laid to lawn with mature hedging to boundary.