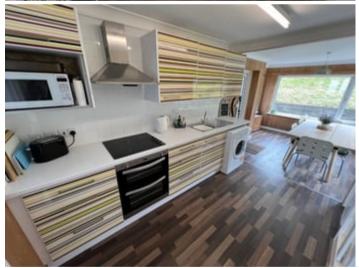

# Kitchen/Dining Room

21' 0" x 8' 4" (6.40m x 2.54m) (max) with range of fitted base and wall cupboard units with formica working surfaces above, electric Whirlpool oven and grill, 4 ring electric hob, stainless steel extractor hood, stainless steel single drainer sink, space for tall fridge freezer, storage cupboard, tiled splash back, plumbing for automatic washing machine, split level leading down to -