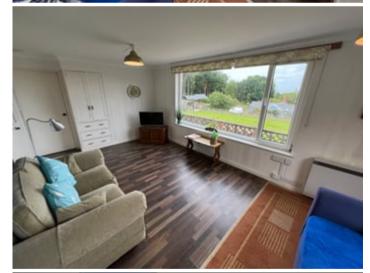

## Lounge/Sitting Room

17' 9" x 10' 10" (5.41m x 3.30m) with picture window to front with spectacular views over Cardigan bay towards Ynys Lochtyn, double glazed window to side, economy 7 heater, TV point, storage cupboard.