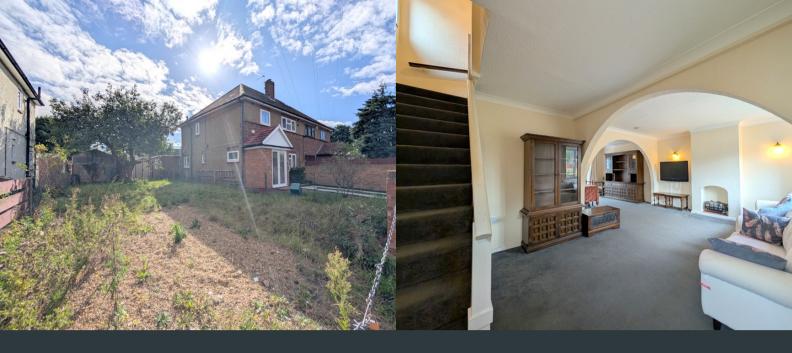

#### Garden

Rear garden paved with side access.

# **Living Room**

6.08m x 3.81m (19' 11" x 12' 6") Front aspect double glazed window, carpeted flooring and wall mounted radiator.