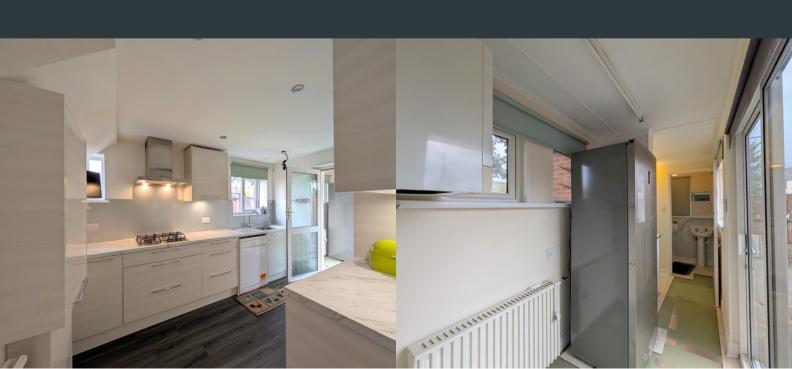

#### Kitchen

2.55m x 3.45m (8' 4" x 11' 4") Side aspect double glazed window, a modern range of eye and base level units with integrated drainage sink, oven, gas hob, extractor fan and space for white goods.

## **Utility Room**

Side aspect double glazed sliding door to garden, eye and base level units, space for white goods, shower and low level WC. Please note, under the current approved plans, this room would need to be removed to allow space to build the new property.