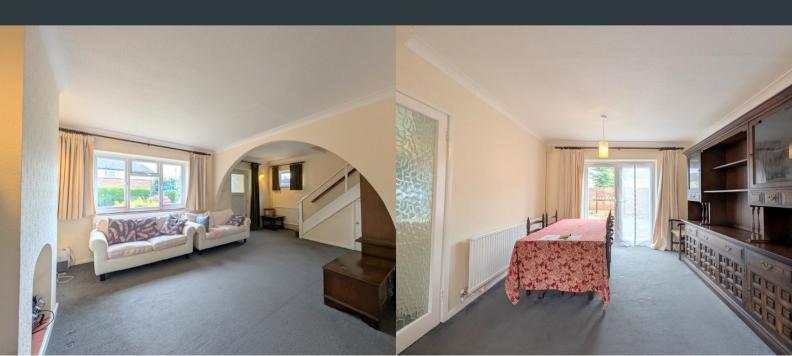

# **Living Room**

6.08m x 3.81m (19' 11" x 12' 6") Front aspect double glazed window, carpeted flooring and wall mounted radiator.

## **Dining Room**

3.38m x 3.21m (11' 1" x 10' 6") Rear aspect double glazed French doors to garden, carpeted flooring and wall mounted radiator.