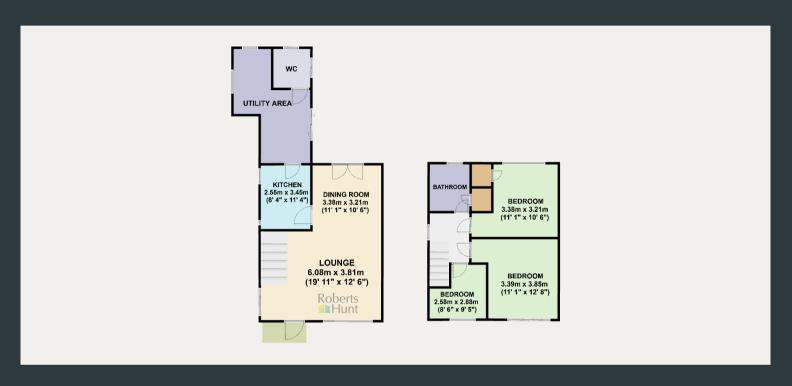

# **Living Room**

6.08m x 3.81m (19' 11" x 12' 6") Front aspect double glazed window, carpeted flooring and wall mounted radiator.

## **Dining Room**

3.38m x 3.21m (11' 1" x 10' 6") Rear aspect double glazed French doors to garden, carpeted flooring and wall mounted radiator.

#### Kitchen

2.55m x 3.45m (8' 4" x 11' 4") Side aspect double glazed window, a modern range of eye and base level units with integrated drainage sink, oven, gas hob, extractor fan and space for white goods.

## **Utility Room**

Side aspect double glazed sliding door to garden, eye and base level units, space for white goods, shower and low level WC. Please note, under the current approved plans, this room would need to be removed to allow space to build the new property.

## **Principle Bedroom**

3.39m x 3.85m (11' 1" x 12' 8") Front aspect double glazed windows, wall length fitted wardrobes, carpeted flooring and wall mounted radiator.

#### **Bedroom Two**

3.38m x 3.21m (11' 1" x 10' 6") Rear aspect double glazed window, carpeted flooring and wall mounted radiator.

#### **Bedroom Three**

2.58m x 2.88m (8' 6" x 9' 5") Rear aspect double glazed window with frosted glass, shower, low level WC and pedestal wash basin. Airing cupboard housing hot water tank.