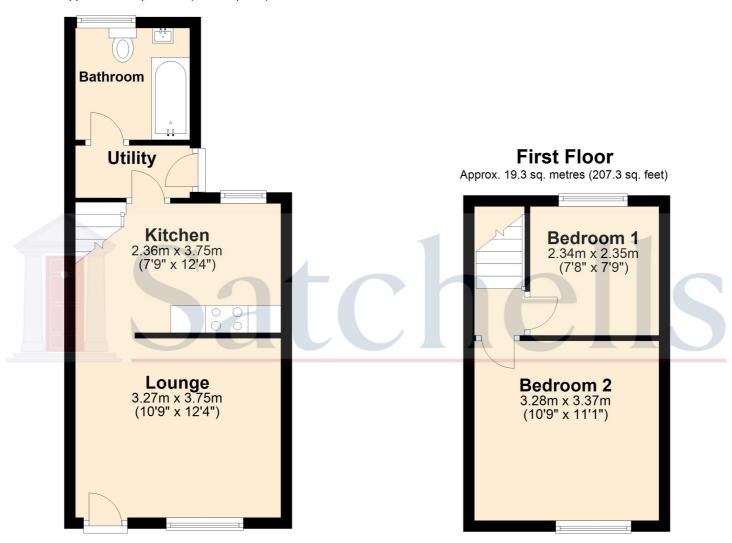

## **Ground Floor**

Approx. 28.2 sq. metres (303.1 sq. feet)

Total area: approx. 47.4 sq. metres (510.4 sq. feet)

For illustrative purposes only - NOT TO SCALE - Measurements shown are approximate. The size and position of doors, windows, appliances and other features are approximate.

Plan produced using PlanUp.