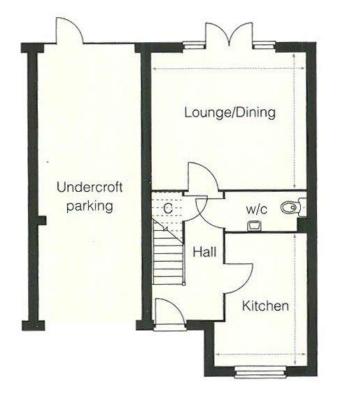

4 DOUBLE BEDROOM SEMI DETACHED - UNDER CROFT PARKING

Plot 31 - The Middleton - This modern and well thought out home briefly comprises to the ground floor, hallway, a large living dining area patio doors leading to rear garden, kitchen/breakfast room and a cloakroom. On the first floor there are 4 double bedrooms with the master having an en-suite and family bathroom.