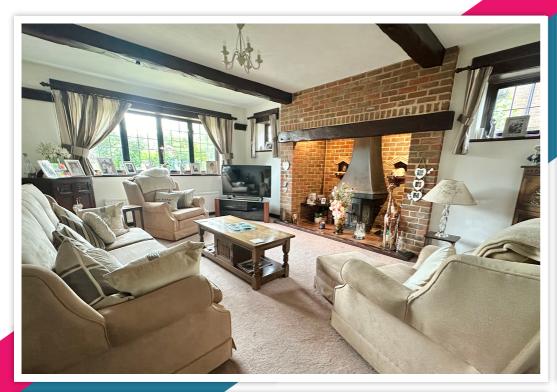

# AT A GLANCE...

We are delighted to offer for sale this immaculate detached house in one of Cooden's most prestigious locations. Situated in a private position in a close with only three other properties, the house has been a happy home for our vendor since it was built in 1987. Boasting spacious accommodation that includes an impressive entrance hall leading to the dual aspect living room featuring an inglenook fireplace. The modern fitted kitchen/diner comprises a range of matching wall units and base units finished with newly installed Quartz work surfaces. Integrated appliances include a microwave oven, dishwasher, washing machine, tumble drier, fridge/freezer and a range cooker. The kitchen benefits further from a waste disposal unit, a ceramic sink and the wall mounted boiler that was completely refurbished in 2023. In addition, the ground floor benefits further from a separate dining room, study and cloakroom. On the first floor, the galleried landing leads to the master suite with an en-suite bathroom, three further double bedrooms and the family bathroom suite. Furthermore, the property benefits from a large part boarded insulated loft, double glazing & gas central heating.