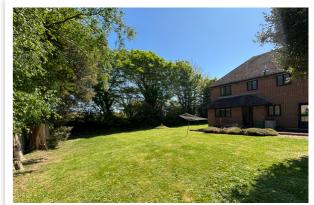

### Outside

The house has off-road parking to the front of the property and access into the double garage via an electric opening door with a recently replaced motor in 2023. The rear garden is predominantly laid to lawn with a further area of garden to the side of the property. There is a variety of well-established plantings and trees, side access is available to the front of the property.