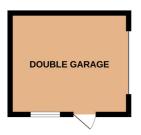

GROUND FLOOR 947 sq.ft. (88.0 sq.m.) approx.

### Outside

The house has off-road parking to the front of the property and access into the double garage via an electric opening door with a recently replaced motor in 2023. The rear garden is predominantly laid to lawn with a further area of garden to the side of the property. There is a variety of well-established plantings and trees, side access is available to the front of the property.