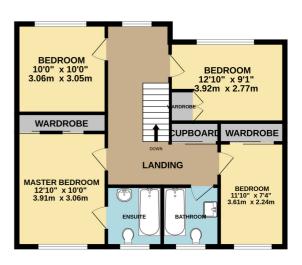

# AT A GLANCE...

We are delighted to offer for sale this immaculate detached house in one of Cooden's most prestigious locations. Situated in a private position in a close with only three other properties, the house has been a happy home for our vendor since it was built in 1987. Boasting spacious accommodation that includes an impressive entrance hall leading to the dual aspect living room featuring an inglenook fireplace. The modern fitted kitchen/diner comprises a range of matching wall units and base units finished with newly installed Quartz work surfaces. Integrated appliances include a microwave oven, dishwasher, washing machine, tumble drier, fridge/freezer and a range cooker. The kitchen benefits further from a waste disposal unit, a ceramic sink and the wall mounted boiler that was completely refurbished in 2023. In addition, the ground floor benefits further from a separate dining room, study and cloakroom. On the first floor, the galleried landing leads to the master suite with an en-suite bathroom, three further double bedrooms and the family bathroom suite. Furthermore, the property benefits from a large part boarded insulated loft, double glazing & gas central heating.

## **Key Features:**

- Substantial Detached House
- Four Double Bedrooms
- Modern Kitchen/Diner
- Separate Dining Room & Study
- Private Position In Cooden
- Two Bathrooms
- Off Road Parking & Detached Double Garage
- Highly Desirable Location

#### TOTAL FLOOR AREA: 1671 sq.ft. (155.2 sq.m.) approx.

Whilst every attempt has been made to ensure the accuracy of the floorplan contained here, measurements of doors, windows, rooms and any other items are approximate and no responsibility is taken for any error, omission or mis-statement. This plan is for illustrative purposes only and should be used as such by any prospective purchaser. The services, systems and appliances shown have not been tested and no guarantee as to their operability or efficiency can be given.