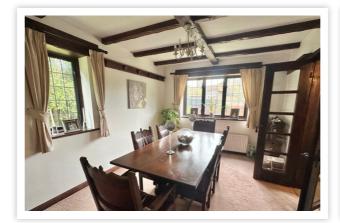

# AT A GLANCE...

We are delighted to offer for sale this immaculate detached house in one of Cooden's most prestigious locations. Situated in a private position in a close with only three other properties, the house has been a happy home for our vendor since it was built in 1987. Boasting spacious accommodation that includes an impressive entrance hall leading to the dual aspect living room featuring an inglenook fireplace. The modern fitted kitchen/diner comprises a range of matching wall units and base units finished with newly installed Quartz work surfaces. Integrated appliances include a microwave oven, dishwasher, washing machine, tumble drier, fridge/freezer and a range cooker. The kitchen benefits further from a waste disposal unit, a ceramic sink and the wall mounted boiler that was completely refurbished in 2023. In addition, the ground floor benefits further from a separate dining room, study and cloakroom. On the first floor, the galleried landing leads to the master suite with an en-suite bathroom, three further double bedrooms and the family bathroom suite. Furthermore, the property benefits from a large part boarded insulated loft, double glazing & gas central heating.