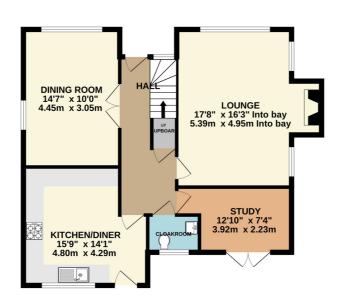

# AT A GLANCE...

We are delighted to offer for sale this immaculate detached house in one of Cooden's most prestigious locations. Situated in a private position in a close with only three other properties, the house has been a happy home for our vendor since it was built in 1987. Boasting spacious accommodation that includes an impressive entrance hall leading to the dual aspect living room featuring an inglenook fireplace. The modern fitted kitchen/diner comprises a range of matching wall units and base units finished with newly installed Quartz work surfaces. Integrated appliances include a microwave oven, dishwasher, washing machine, tumble drier, fridge/freezer and a range cooker. The kitchen benefits further from a waste disposal unit, a ceramic sink and the wall mounted boiler that was completely refurbished in 2023. In addition, the ground floor benefits further from a separate dining room, study and cloakroom. On the first floor, the galleried landing leads to the master suite with an en-suite bathroom, three further double bedrooms and the family bathroom suite. Furthermore, the property benefits from a large part boarded insulated loft, double glazing & gas central heating.

## **Key Features:**

- Substantial Detached House
- Four Double Bedrooms
- Modern Kitchen/Diner
- Separate Dining Room & Study
- Private Position In Cooden
- Two Bathrooms
- Off Road Parking & Detached Double Garage
- Highly Desirable Location

GROUND FLOOR 947 sq.ft. (88.0 sq.m.) approx.