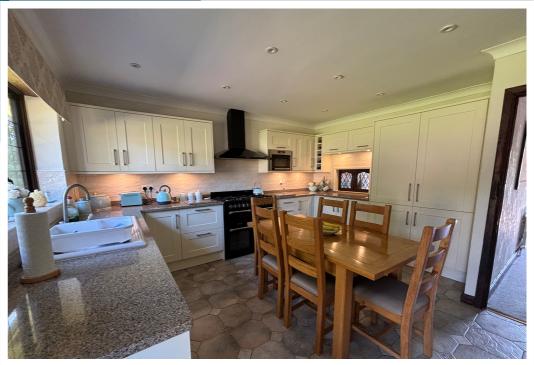

# AT A GLANCE...

We are delighted to offer for sale this immaculate detached house in one of Cooden's most prestigious locations. Situated in a private position in a close with only three other properties, the house has been a happy home for our vendor since it was built in 1987. Boasting spacious accommodation that includes an impressive entrance hall leading to the dual aspect living room featuring an inglenook fireplace. The modern fitted kitchen/diner comprises a range of matching wall units and base units finished with newly installed Quartz work surfaces. Integrated appliances include a microwave oven, dishwasher, washing machine, tumble drier, fridge/freezer and a range cooker. The kitchen benefits further from a waste disposal unit, a ceramic sink and the wall mounted boiler that was completely refurbished in 2023. In addition, the ground floor benefits further from a separate dining room, study and cloakroom. On the first floor, the galleried landing leads to the master suite with an en-suite bathroom, three further double bedrooms and the family bathroom suite. Furthermore, the property benefits from a large part boarded insulated loft, double glazing & gas central heating.