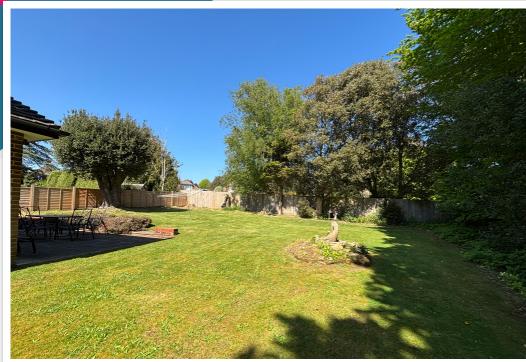

### Outside

The house has off-road parking to the front of the property and access into the double garage via an electric opening door with a recently replaced motor in 2023. The rear garden is predominantly laid to lawn with a further area of garden to the side of the property. There is a variety of well-established plantings and trees, side access is available to the front of the property.