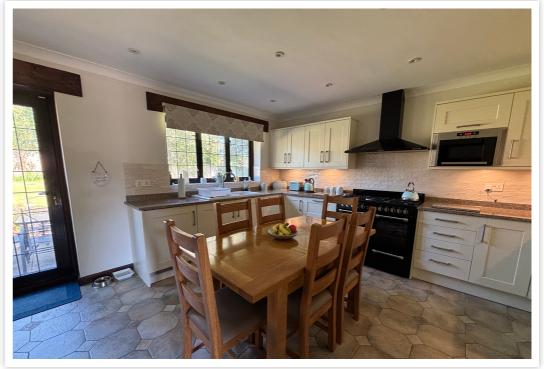

# AT A GLANCE...

We are delighted to offer for sale this immaculate detached house in one of Cooden's most prestigious locations. Situated in a private position in a close with only three other properties, the house has been a happy home for our vendor since it was built in 1987. Boasting spacious accommodation that includes an impressive entrance hall leading to the dual aspect living room featuring an inglenook fireplace. The modern fitted kitchen/diner comprises a range of matching wall units and base units finished with newly installed Quartz work surfaces. Integrated appliances include a microwave oven, dishwasher, washing machine, tumble drier, fridge/freezer and a range cooker. The kitchen benefits further from a waste disposal unit, a ceramic sink and the wall mounted boiler that was completely refurbished in 2023. In addition, the ground floor benefits further from a separate dining room, study and cloakroom. On the first floor, the galleried landing leads to the master suite with an en-suite bathroom, three further double bedrooms and the family bathroom suite. Furthermore, the property benefits from a large part boarded insulated loft, double glazing & gas central heating.