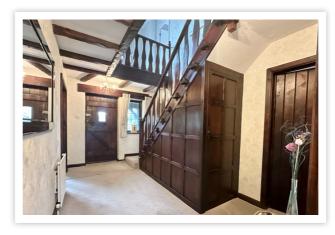

# AT A GLANCE...

We are delighted to offer for sale this immaculate detached house in one of Cooden's most prestigious locations. Situated in a private position in a close with only three other properties, the house has been a happy home for our vendor since it was built in 1987. Boasting spacious accommodation that includes an impressive entrance hall leading to the dual aspect living room featuring an inglenook fireplace. The modern fitted kitchen/diner comprises a range of matching wall units and base units finished with newly installed Quartz work surfaces. Integrated appliances include a microwave oven, dishwasher, washing machine, tumble drier, fridge/freezer and a range cooker. The kitchen benefits further from a waste disposal unit, a ceramic sink and the wall mounted boiler that was completely refurbished in 2023. In addition, the ground floor benefits further from a separate dining room, study and cloakroom. On the first floor, the galleried landing leads to the master suite with an en-suite bathroom, three further double bedrooms and the family bathroom suite. Furthermore, the property benefits from a large part boarded insulated loft, double glazing & gas central heating.