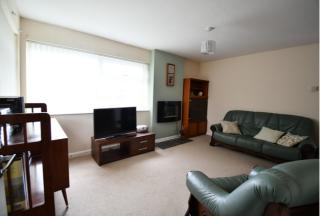

## Close to all amenities

Entering the property into the hallway with two storage cupboards, one housing the hot water cylinder. Doors accessing all rooms. Lounge/diner with windows to front & side aspect, wall mounted electric fire. Kitchen is located off the lounge and fitted with a range of units with built in oven and hob. Plumbing for washing machine. Window to front aspect and door leading to rear garden. Bedroom one has window to side aspect. Bedroom two has window to rear aspect and also UPVC door to rear garden. Shower room is a modern suite with shower cubicle, wash hand basin and W.C. On the outside the garden wraps around the property with a paved area for seating. Remainder of garden laid to lawn. Garage with driveway providing off road parking, plus door from the garage which leads into the rear garden.