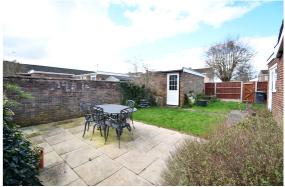

## Close to all amenities

Entering the property into the hallway with two storage cupboards, one housing the hot water cylinder. Doors accessing all rooms. Lounge/diner with windows to front & side aspect, wall mounted electric fire. Kitchen is located off the lounge and fitted with a range of units with built in oven and hob. Plumbing for washing machine. Window to front aspect and door leading to rear garden. Bedroom one has window to side aspect. Bedroom two has window to rear aspect and also UPVC door to rear garden. Shower room is a modern suite with shower cubicle, wash hand basin and W.C. On the outside the garden wraps around the property with a paved area for seating. Remainder of garden laid to lawn. Garage with driveway providing off road parking, plus door from the garage which leads into the rear garden.