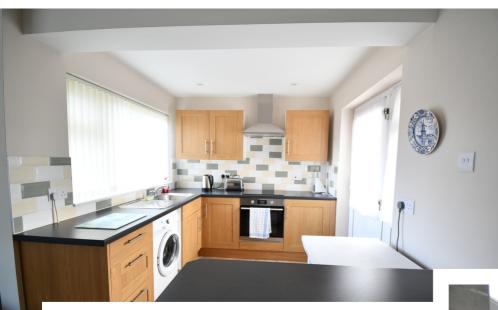

## Close to all amenities

Entering the property into the hallway with two storage cupboards, one housing the hot water cylinder. Doors accessing all rooms. Lounge/diner with windows to front & side aspect, wall mounted electric fire. Kitchen is located off the lounge and fitted with a range of units with built in oven and hob. Plumbing for washing machine. Window to front aspect and door leading to rear garden. Bedroom one has window to side aspect. Bedroom two has window to rear aspect and also UPVC door to rear garden. Shower room is a modern suite with shower cubicle, wash hand basin and W.C. On the outside the garden wraps around the property with a paved area for seating. Remainder of garden laid to lawn. Garage with driveway providing off road parking, plus door from the garage which leads into the rear garden.