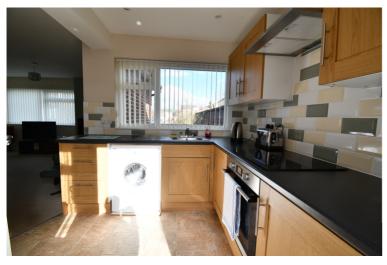

## Close to all amenities

Entering the property into the hallway with two storage cupboards, one housing the hot water cylinder. Doors accessing all rooms. Lounge/diner with windows to front & side aspect, wall mounted electric fire. Kitchen is located off the lounge and fitted with a range of units with built in oven and hob. Plumbing for washing machine. Window to front aspect and door leading to rear garden. Bedroom one has window to side aspect. Bedroom two has window to rear aspect and also UPVC door to rear garden. Shower room is a modern suite with shower cubicle, wash hand basin and W.C. On the outside the garden wraps around the property with a paved area for seating. Remainder of garden laid to lawn. Garage with driveway providing off road parking, plus door from the garage which leads into the rear garden.