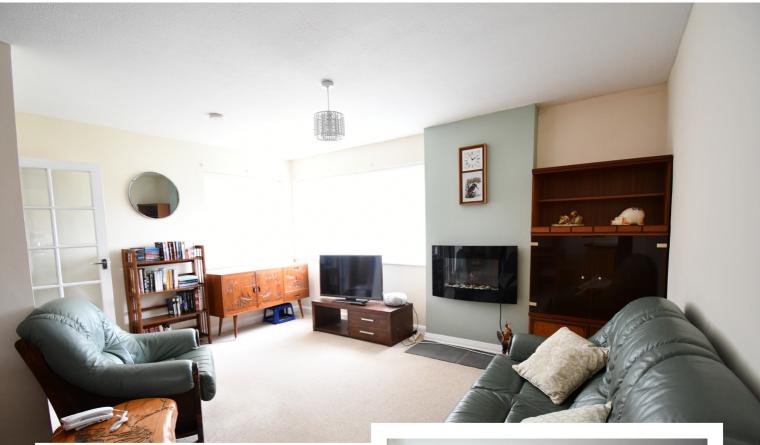

## Close to all amenities

Entering the property into the hallway with two storage cupboards, one housing the hot water cylinder. Doors accessing all rooms. Lounge/diner with windows to front & side aspect, wall mounted electric fire. Kitchen is located off the lounge and fitted with a range of units with built in oven and hob. Plumbing for washing machine. Window to front aspect and door leading to rear garden. Bedroom one has window to side aspect. Bedroom two has window to rear aspect and also UPVC door to rear garden. Shower room is a modern suite with shower cubicle, wash hand basin and W.C. On the outside the garden wraps around the property with a paved area for seating. Remainder of garden laid to lawn. Garage with driveway providing off road parking, plus door from the garage which leads into the rear garden.