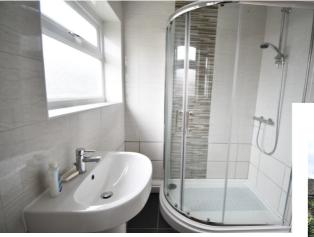

## Close to all amenities

Entering the property into the hallway with two storage cupboards, one housing the hot water cylinder. Doors accessing all rooms. Lounge/diner with windows to front & side aspect, wall mounted electric fire. Kitchen is located off the lounge and fitted with a range of units with built in oven and hob. Plumbing for washing machine. Window to front aspect and door leading to rear garden. Bedroom one has window to side aspect. Bedroom two has window to rear aspect and also UPVC door to rear garden. Shower room is a modern suite with shower cubicle, wash hand basin and W.C. On the outside the garden wraps around the property with a paved area for seating. Remainder of garden laid to lawn. Garage with driveway providing off road parking, plus door from the garage which leads into the rear garden.