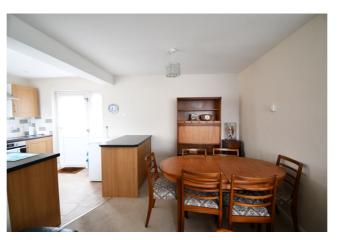

## Close to all amenities

Entering the property into the hallway with two storage cupboards, one housing the hot water cylinder. Doors accessing all rooms. Lounge/diner with windows to front & side aspect, wall mounted electric fire. Kitchen is located off the lounge and fitted with a range of units with built in oven and hob. Plumbing for washing machine. Window to front aspect and door leading to rear garden. Bedroom one has window to side aspect. Bedroom two has window to rear aspect and also UPVC door to rear garden. Shower room is a modern suite with shower cubicle, wash hand basin and W.C. On the outside the garden wraps around the property with a paved area for seating. Remainder of garden laid to lawn. Garage with driveway providing off road parking, plus door from the garage which leads into the rear garden.