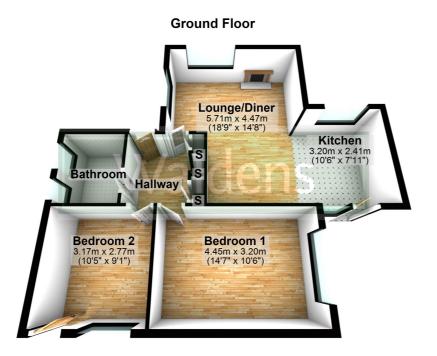

## • 2 Bedroom detached bungalow

- No onward chain
- UPVC Double glazed windows and doors
- Entrance hall
- Under floor heating
- Open plan living with lounge and dining and kitchen
- Modern shower room
- 2 Bedrooms
- Front & Rear & Side Gardens
- Garage & Driveway
  - Council Tax Band D
  - Energy Efficiency Rating E

## Close to all amenities

Entering the property into the hallway with two storage cupboards, one housing the hot water cylinder. Doors accessing all rooms. Lounge/diner with windows to front & side aspect, wall mounted electric fire. Kitchen is located off the lounge and fitted with a range of units with built in oven and hob. Plumbing for washing machine. Window to front aspect and door leading to rear garden. Bedroom one has window to side aspect. Bedroom two has window to rear aspect and also UPVC door to rear garden. Shower room is a modern suite with shower cubicle, wash hand basin and W.C. On the outside the garden wraps around the property with a paved area for seating. Remainder of garden laid to lawn. Garage with driveway providing off road parking, plus door from the garage which leads into the rear garden.