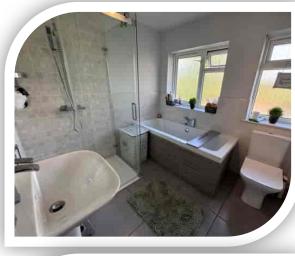

### Bathroom

7' 9" x 7' 2" (2.36m x 2.18m)

Modern four piece suite in white comprises: double end bath, step in shower cubicle, pedestal wash hand basin and low level W.C. Two frosted rear windows and tiled to complement.