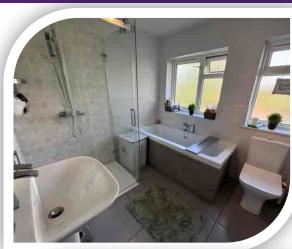

### Bathroom

7' 9" x 7' 2" (2.36m x 2.18m)

Modern four piece suite in white comprises: double end bath, step in shower cubicle, pedestal wash hand basin and low level W.C. Two frosted rear windows and tiled to complement.