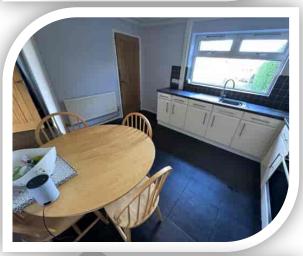

# **Dining Kitchen**

12' 9" x 10' 4" (3.89m x 3.15m)

Excellent range of fitted units with work surfaces to complement, inset sink/drainer, built in oven, gas hob with extractor over, radiator, coving, tiled floor and rear window.