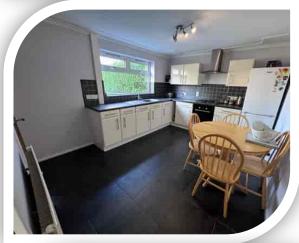

# **Dining Kitchen**

12' 9" x 10' 4" (3.89m x 3.15m)

Excellent range of fitted units with work surfaces to complement, inset sink/drainer, built in oven, gas hob with extractor over, radiator, coving, tiled floor and rear window.