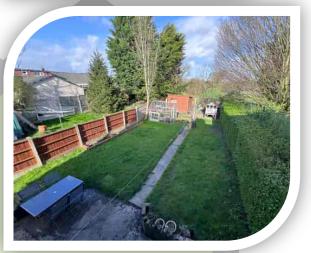

## Outside

To the front, driveway can accommodate two cars and garden is laid to lawn. Gated access into the generous rear garden mostly laid to lawn, patio area, vegetable planters, hedging or fencing to the boundaries and beyond the rear boundary are school playing fields.