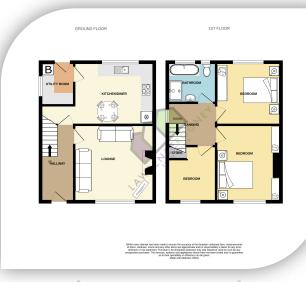

# 47 Hawksbury Drive

Penwortham
Preston
Lancashire
PR1 9FH

This spacious semi-detached property is ideally placed for access to the local amenities, schools and the transport networks. A superb family home which offers three bedrooms, modern bathroom and a generous rear garden backing onto playing fields. The well presented living accommodation is arranged over ground and first floors briefly comprising: entrance hallway, lounge, modern fitted kitchen/diner, useful utility room, three good sized bedrooms and a stylish modern four piece bathroom suite. Outside to the front garden and driveway has space for two cars, at the rear a generous fully enclosed garden backing onto school playing fields. This property is warmed via a gas fired central heating system and benefits from double-glazing throughout.

# **Entrance Hallway**

External door to the front elevation, radiator and stairs to the first floor.

# Lounge

13' 2" x 12' 8" (4.01m x 3.86m)

Double-glazed front window, radiator, gas fire within a surround and laminate flooring.

# **Dining Kitchen**

12' 9" x 10' 4" (3.89m x 3.15m)

Excellent range of fitted units with work surfaces to complement, inset sink/drainer, built in oven, gas hob with extractor over, radiator, coving, tiled floor and rear window.

# **Utility Room**

5' 8" x 7' 1" (1.73m x 2.16m)

Useful utility room has fitted units, space for laundry appliances, side window, external rear door and wall mounted central heating boiler.

# Landing

Side window.

### **Bedroom One**

10' 8" x 12' 9" (3.25m x 3.89m)

Spacious main bedroom has a front window and radiator.

### **Bedroom Two**

10' 1" x 11' 5" (3.07m x 3.48m)

Rear window, radiator and laminate flooring.

### **Bedroom Three**

8' 0" x 9' 4" (2.44m x 2.84m)

Front window, radiator and built in storage.

### Bathroom

7' 9" x 7' 2" (2.36m x 2.18m)

Modern four piece suite in white comprises: double end bath, step in shower cubicle, pedestal wash hand basin and low level W.C. Two frosted rear windows and tiled to complement.