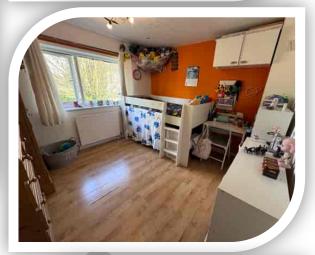

### **Bedroom Two**

10' 1" x 11' 5" (3.07m x 3.48m)

Rear window, radiator and laminate flooring.

### **Bedroom Three**

8' 0" x 9' 4" (2.44m x 2.84m)

Front window, radiator and built in storage.