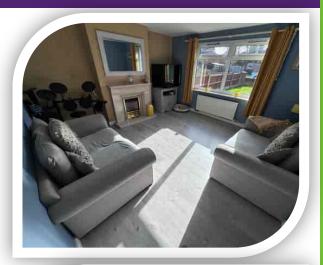

# Lounge

13' 2" x 12' 8" (4.01m x 3.86m)

Double-glazed front window, radiator, gas fire within a surround and laminate flooring.