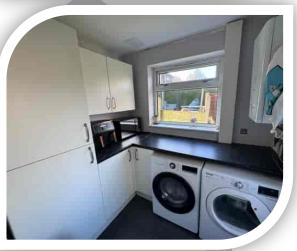

# **Dining Kitchen**

12' 9" x 10' 4" (3.89m x 3.15m)

Excellent range of fitted units with work surfaces to complement, inset sink/drainer, built in oven, gas hob with extractor over, radiator, coving, tiled floor and rear window.

# **Utility Room**

5' 8" x 7' 1" (1.73m x 2.16m)

Useful utility room has fitted units, space for laundry appliances, side window, external rear door and wall mounted central heating boiler.