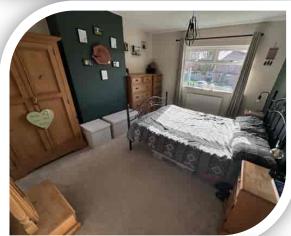

### **Bedroom One**

10' 8" x 12' 9" (3.25m x 3.89m)

Spacious main bedroom has a front window and radiator.