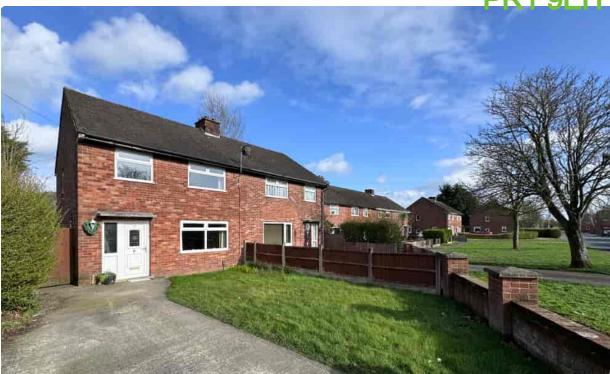

# 47 Hawksbury Drive

Penwortham
Preston
Lancashire
PR1 9FH

This spacious semi-detached property is ideally placed for access to the local amenities, schools and the transport networks. A superb family home which offers three bedrooms, modern bathroom and a generous rear garden backing onto playing fields. The well presented living accommodation is arranged over ground and first floors briefly comprising: entrance hallway, lounge, modern fitted kitchen/diner, useful utility room, three good sized bedrooms and a stylish modern four piece bathroom suite. Outside to the front garden and driveway has space for two cars, at the rear a generous fully enclosed garden backing onto school playing fields. This property is warmed via a gas fired central heating system and benefits from double-glazing throughout.

## Outside

To the front, driveway can accommodate two cars and garden is laid to lawn. Gated access into the generous rear garden mostly laid to lawn, patio area, vegetable planters, hedging or fencing to the boundaries and beyond the rear boundary are school playing fields.