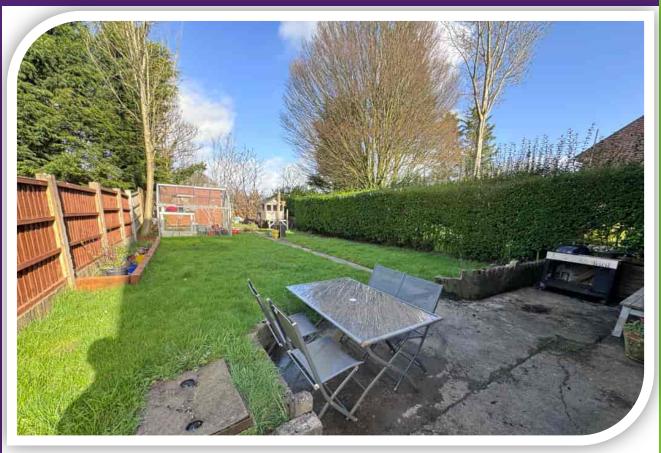

## Outside

To the front, driveway can accommodate two cars and garden is laid to lawn. Gated access into the generous rear garden mostly laid to lawn, patio area, vegetable planters, hedging or fencing to the boundaries and beyond the rear boundary are school playing fields.