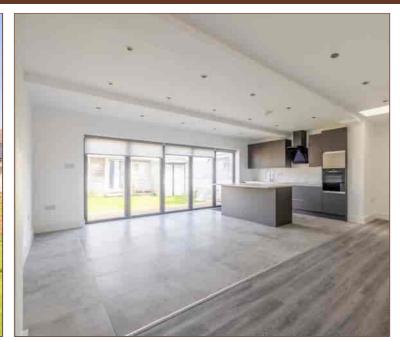

The ground floor of this home comprises of a separate lounge & downstairs shower room. Walking out of the lounge and through the hallway to the rear of the property you are greeted by the true stand out feature of this home. The rear extension which is home to the stunning high spec kitchen completed with underfloor heating, integrated appliances and breakfast bar, dining and lounge area. The rear of the property is flooded by natural light making its way in through the bi-fold doors which run across the width of the external wall.

HIGH SPEC MODERN KITCHEN

7

**EXCELLENT CONDITION** 