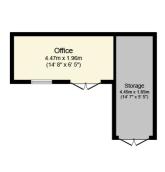

All three bedrooms and a second shower room are located on the first floor.

Outside space is offered in the form of a private enclosed rear garden and outbuilding which is perfect for a work from home office. To the front aspect there is allocated driveway parking for 2 - 3 cars.

## Council Tax

Band C

sq.ft.)

(1,107 Floor area 34.3 m² (369 sq.ft.)

Outbuilding
Floor area 16.2 m² (175

sq.ft.)

## TOTAL: 153.4 m<sup>2</sup> (1,651 sq.ft.)

This floor plan is for illustrative purposes only. It is not drawn to scale. Any measurements, floor areas (including any total floor area), openings and orientations are approximate. No details are guaranteed, they cannot be relied upon for any purpose and do not form any part of any agreement. No liability is taken for any error, omission of misstatement. A party must rely upon its own inspection(s). Powered by www.Propertybox.io