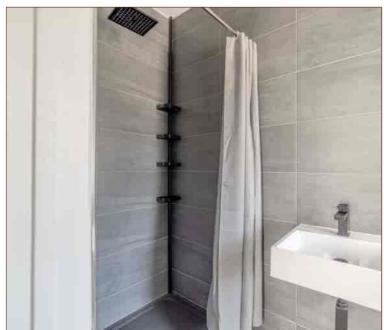

The ground floor of this home comprises of a separate lounge & downstairs shower room. Walking out of the lounge and through the hallway to the rear of the property you are greeted by the true stand out feature of this home. The rear extension which is home to the stunning high spec kitchen completed with underfloor heating, integrated appliances and breakfast bar, dining and lounge area. The rear of the property is flooded by natural light making its way in through the bi-fold doors which run across the width of the external wall.

All three bedrooms and a second shower room are located on the first floor.

Outside space is offered in the form of a private enclosed rear garden and outbuilding which is perfect for a work from home office. To the front aspect there is allocated driveway parking for 2 - 3 cars.