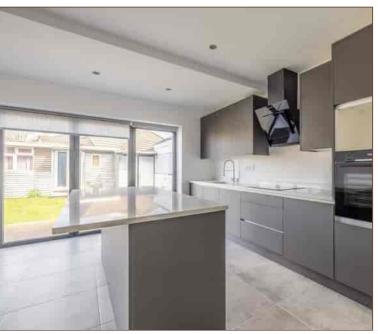

The ground floor of this home comprises of a separate lounge & downstairs shower room. Walking out of the lounge and through the hallway to the rear of the property you are greeted by the true stand out feature of this home. The rear extension which is home to the stunning high spec kitchen completed with underfloor heating, integrated appliances and breakfast bar, dining and lounge area. The rear of the property is flooded by natural light making its way in through the bi-fold doors which run across the width of the external wall.

HIGH SPEC MODERN KITCHEN

7

**EXCELLENT CONDITION** 