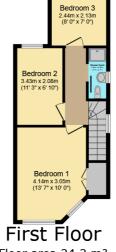

All three bedrooms and a second shower room are located on the first floor.

Outside space is offered in the form of a private enclosed rear garden and outbuilding which is perfect for a work from home office. To the front aspect there is allocated driveway parking for 2 - 3 cars.

## Council Tax

Band C

sq.ft.)

(1,107 Floor area 34.3 m² (369 sq.ft.)

Outbuilding
Floor area 16.2 m² (175

sq.ft.)

## TOTAL: 153.4 m<sup>2</sup> (1,651 sq.ft.)

This floor plan is for illustrative purposes only. It is not drawn to scale. Any measurements, floor areas (including any total floor area), openings and orientations are approximate. No details are guaranteed, they cannot be relied upon for any purpose and do not form any part of any agreement. No liability is taken for any error, omission of misstatement. A party must rely upon its own inspection(s). Powered by www.Propertybox.io