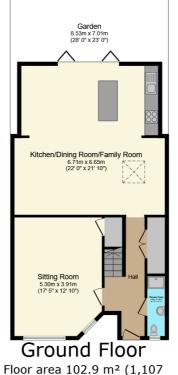

The ground floor of this home comprises of a separate lounge & downstairs shower room. Walking out of the lounge and through the hallway to the rear of the property you are greeted by the true stand out feature of this home. The rear extension which is home to the stunning high spec kitchen completed with underfloor heating, integrated appliances and breakfast bar, dining and lounge area. The rear of the property is flooded by natural light making its way in through the bi-fold doors which run across the width of the external wall.

## Council Tax

Band C

sq.ft.)

(1,107 Floor area 34.3 m² (369 sq.ft.)

Outbuilding
Floor area 16.2 m² (175

sq.ft.)

## TOTAL: 153.4 m<sup>2</sup> (1,651 sq.ft.)

This floor plan is for illustrative purposes only. It is not drawn to scale. Any measurements, floor areas (including any total floor area), openings and orientations are approximate. No details are guaranteed, they cannot be relied upon for any purpose and do not form any part of any agreement. No liability is taken for any error, omission of misstatement. A party must rely upon its own inspection(s). Powered by www.Propertybox.io