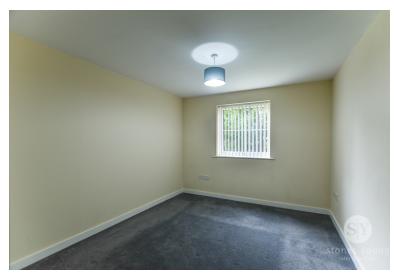

## **Bedroom One**

13' 09" x 09' 10" (4.19m x 3.00m)

Double with carpet flooring, double glazed upvc window, electric storage heater

### **Bedroom Two**

13' 07" x 09' 09" (4.14m x 2.97m)

Double with carpet flooring, double glazed upvc window, electric storage heater