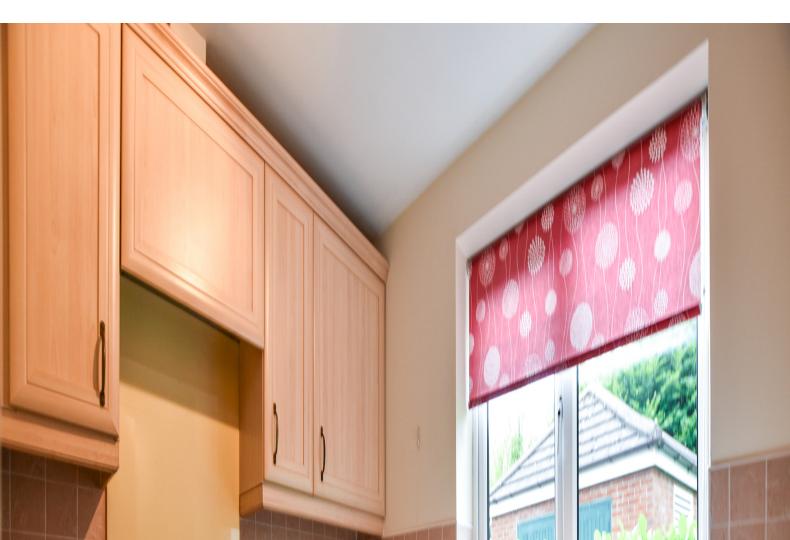

# Kitchen

09' 09" x 06' 07" (2.97m x 2.01m)

Range of fitted wall and base units with contrasting work surfaces, sink and drainer, tiled splash backs, integrated Cooke & Lewis induction hob, integrated Zanussi electric oven with extractor fan, plumbed for washing machine, space for under counter fridge, double glazed upvc window