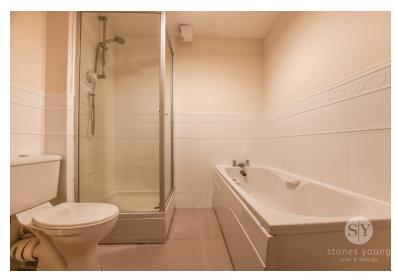

## **Bathroom**

09' 00" x 07' 02" (2.74m x 2.18m)

Four piece suite in white, mainsfed shower, tiled splash backs, electric radiator, extractor fan, vinyl flooring