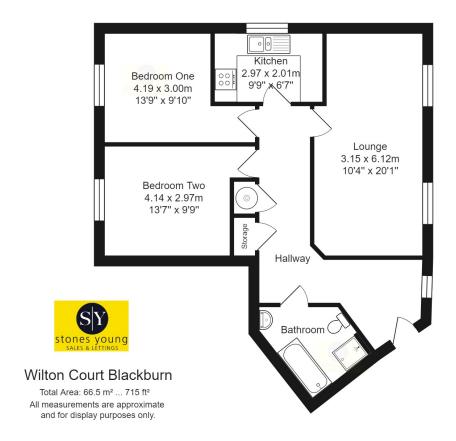

#### FLOORPLAN & EPC

# **Hallway**

carpet flooring, double glazed upvc window, x2 cupboards one housing tank, electric storage heater

# Lounge

20' 01" x 10' 04" (6.12m x 3.15m) carpet flooring, x2 double glazed upvc windows, electric storage heater x2, Tv point

# Kitchen

09' 09" x 06' 07" (2.97m x 2.01m)

Range of fitted wall and base units with contrasting work surfaces, sink and drainer, tiled splash backs, integrated Cooke & Lewis induction hob, integrated Zanussi electric oven with extractor fan, plumbed for washing machine, space for under counter fridge, double glazed upvc window

## **Bedroom One**

13' 09" x 09' 10" (4.19m x 3.00m)

Double with carpet flooring, double glazed upvc window, electric storage heater

### **Bedroom Two**

13' 07" x 09' 09" (4.14m x 2.97m)

Double with carpet flooring, double glazed upvc window, electric storage heater

## **Bathroom**

09' 00" x 07' 02" (2.74m x 2.18m)

Four piece suite in white, mainsfed shower, tiled splash backs, electric radiator, extractor fan, vinyl flooring