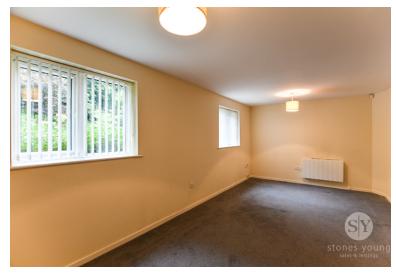

## **Bedroom One**

13' 09" x 09' 10" (4.19m x 3.00m)

Double with carpet flooring, double glazed upvc window, electric storage heater

### **Bedroom Two**

13' 07" x 09' 09" (4.14m x 2.97m)

Double with carpet flooring, double glazed upvc window, electric storage heater