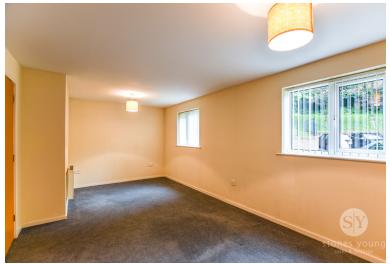

## **Bedroom One**

13' 09" x 09' 10" (4.19m x 3.00m)

Double with carpet flooring, double glazed upvc window, electric storage heater

### **Bedroom Two**

13' 07" x 09' 09" (4.14m x 2.97m)

Double with carpet flooring, double glazed upvc window, electric storage heater