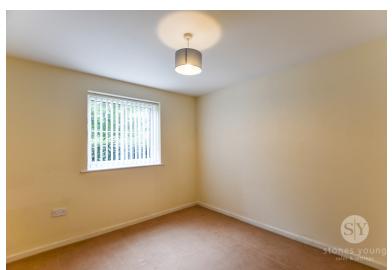

## **Bedroom One**

13' 09" x 09' 10" (4.19m x 3.00m)

Double with carpet flooring, double glazed upvc window, electric storage heater

### **Bedroom Two**

13' 07" x 09' 09" (4.14m x 2.97m)

Double with carpet flooring, double glazed upvc window, electric storage heater