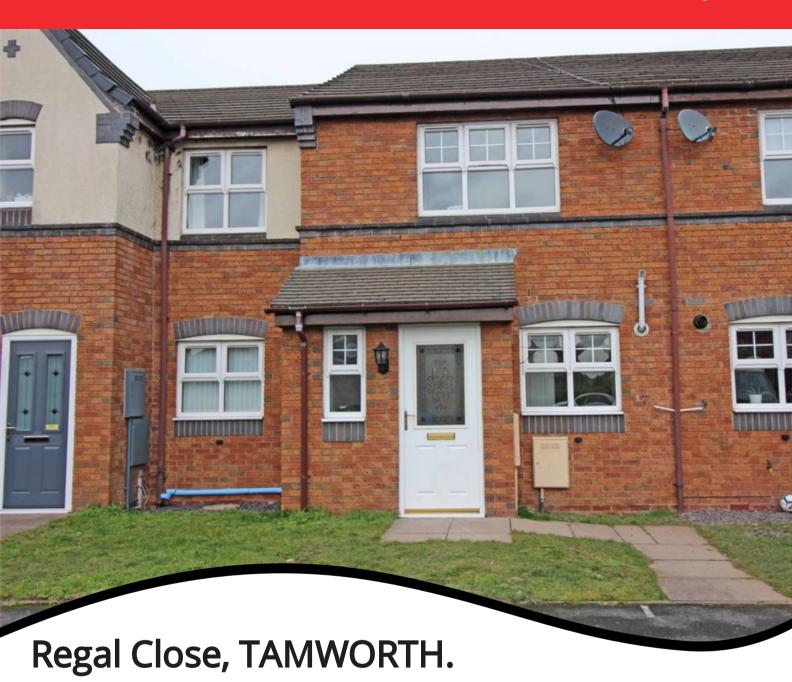

## £875 pcm

B77 1GT

- 2 BED ROOMED TOWN HOUSE
- GOOD SIZE LOUNGE
- UNFURNISHED
- SEPARATE KITCHEN

- GAS CENTRAL HEATING & DOUBLE GLAZING
- EPC C
- BOND £1000

### PROPERTY DESCRIPTION

This attractive modern town house occupies a convenient position off the B5404 (former A5) between Fazeley village centre and Two Gates cross roads. All the usual amenities are within comfortable reach including good local shops, regular bus services and schools. Tamworth town centre is just over 2 miles distance.