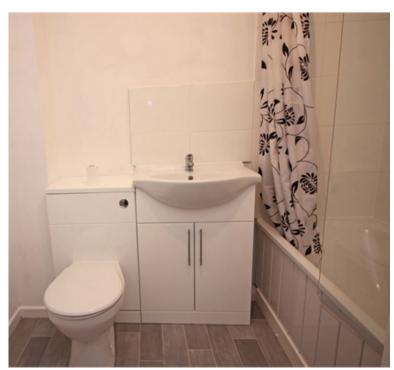

#### **BATHROOM**

having white suite comprising panel bath with mixer taps and plumbed in shower, wash basin set in vanity unit and boxed in close coupled WC, the bath and wash basin having tiled splash surround extending to full height around the bath, ceiling mounted extractor and chrome heated towel rail.