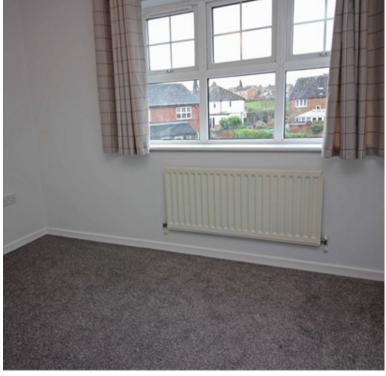

### WELL PROPORTIONED LOUNGE (REAR)

 $4.01 \,\mathrm{m} \times 3.53 \,\mathrm{m}$  (13' 2"  $\times$  11' 7") having patio doors and window to rear garden and panel radiator.

### **BEDROOM ONE (REAR)**

3.99m (into recess)  $\times$  2.44m (13' 1"  $\times$  8') having built door wardrobe, panel radiator and window to the rear garden.

### **BEDROOM TWO (FRONT)**

3.00m (excluding built in wardrobe) x 2.37m (9' 10" x 7' 9") (excluding door recess) having wide picture window to foregarden, built in small wardrobe and shelved storage cupboard and panel radiator.