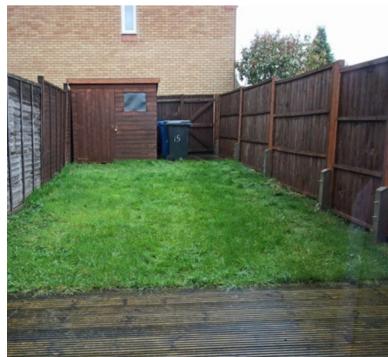

### WELL ENCLOSED FAIRLY COMPACT GARDEN AREA

having decking area, the remainder being mostly lawn with timber garden shed towards the rear boundary, the garden is enclosed on all sides by tall close board and feather board fencing and there is a gated pedestrian access to the rear.