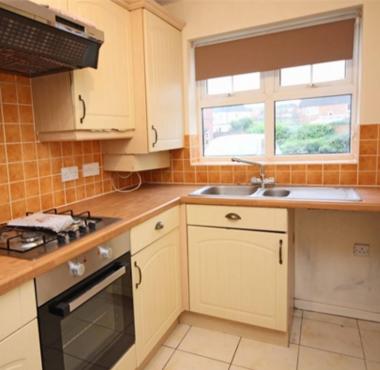

### SEPARATE FITTED KITCHEN

3.50m x 2.04m (11' 6" x 6' 8") having range of built in cream fronted units beneath butchers block effect work surfaces with inset four ring gas hob and built in electric oven and having cupboards, drawers and recess under for automatic washing machine and further recess for a tall fridge freezer, built in filter above the hob, tiled splash surround, window to foregarden and panel radiator. Here also located in its own cupboard is the wall mounted combination gas fired boiler which provides central heating and domestic hot water.