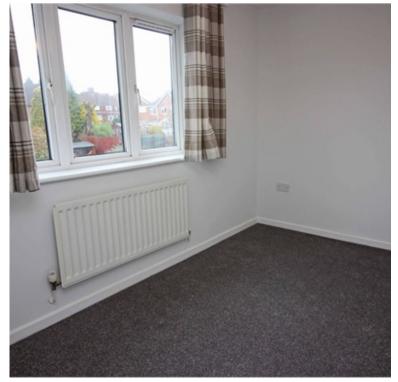

### **BEDROOM ONE (REAR)**

3.99m (into recess)  $\times$  2.44m (13' 1"  $\times$  8') having built door wardrobe, panel radiator and window to the rear garden.

### **BEDROOM TWO (FRONT)**

3.00m (excluding built in wardrobe) x 2.37m (9' 10" x 7' 9") (excluding door recess) having wide picture window to foregarden, built in small wardrobe and shelved storage cupboard and panel radiator.