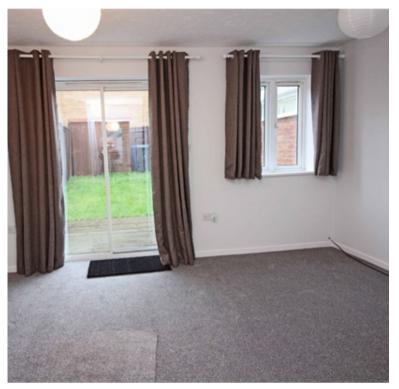

### WELL PROPORTIONED LOUNGE (REAR)

 $4.01 \,\mathrm{m} \times 3.53 \,\mathrm{m}$  (13' 2"  $\times$  11' 7") having patio doors and window to rear garden and panel radiator.